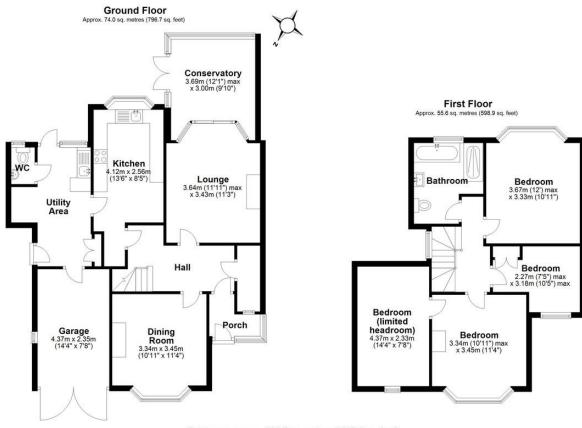

### **DETAILS**

This beautiful extended family home simply must be viewed to appreciate the accommodation on offer which in brief affords porch, large hallway, dining room with bay window overlooking the front elevation, lounge with feature fireplace with doors to a conservatory, fitted kitchen and utility room with guest cloakroom.

To the first floor there is the modern family bathroom, double bedroom with door to an additional bedroom which is ideal for a child's nursery, second double bedroom and a third single.

## **OUTSIDE**

The property benefits from ample driveway parking leading up to the single garage. Whilst to the rear is a well maintained south facing mainly laid to lawn garden with patio area.

Total area: approx. 129.7 sq. metres (1395.6 sq. feet)

Please note this plan is for illustration purposes only, this is not intended to be a measured survey or comply with RICS guidlines. All measurements are approximate and should be checked by prospective buyers/flenants. No responsibility is taken for any error, omission, or mis-statement.