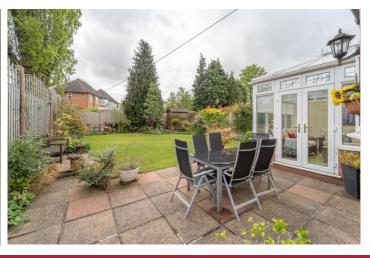

## **OUTSIDE**

The property benefits from ample driveway parking leading up to the single garage. Whilst to the rear is a well maintained south facing mainly laid to lawn garden with patio area.