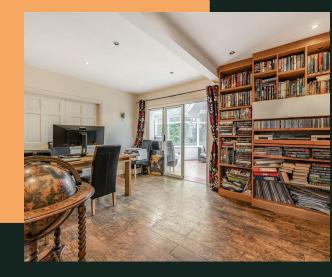

 $Gym - 29'4" \times 11'3" (8.95m \times 3.42m) - A fantastic fitness space or adaptable games room/home study.$ 

Utility Room – 14'2" x 10'10" (4.33m x 3.30m) - Large and practical, keeping laundry and storage organised.

Bedroom 3 – (5.12m x 3.24m) - Versatile space for a large bedroom or elegant home office.

Bedroom 4 – (4.83m x 2.09m) - Bright single, ideal for nursery, study, or child's room.

Bedroom  $5 - (3.33 \text{m x} \ 2.65 \text{m})$  - Great as an additional home office or hobby room.