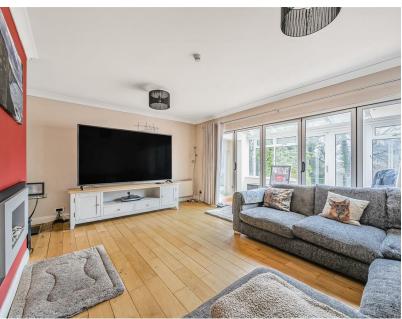

Kitchen / Dining Room - 26'10" x 21' (8.18m x 6.40m) -The heart of the home: an expansive open-plan space perfect for modern family life and entertaining, with direct access to the garden.

Reception Room - 17'5" x 12'10" (5.32m x 3.92m) - A bright, comfortable lounge ideal for relaxing with family.