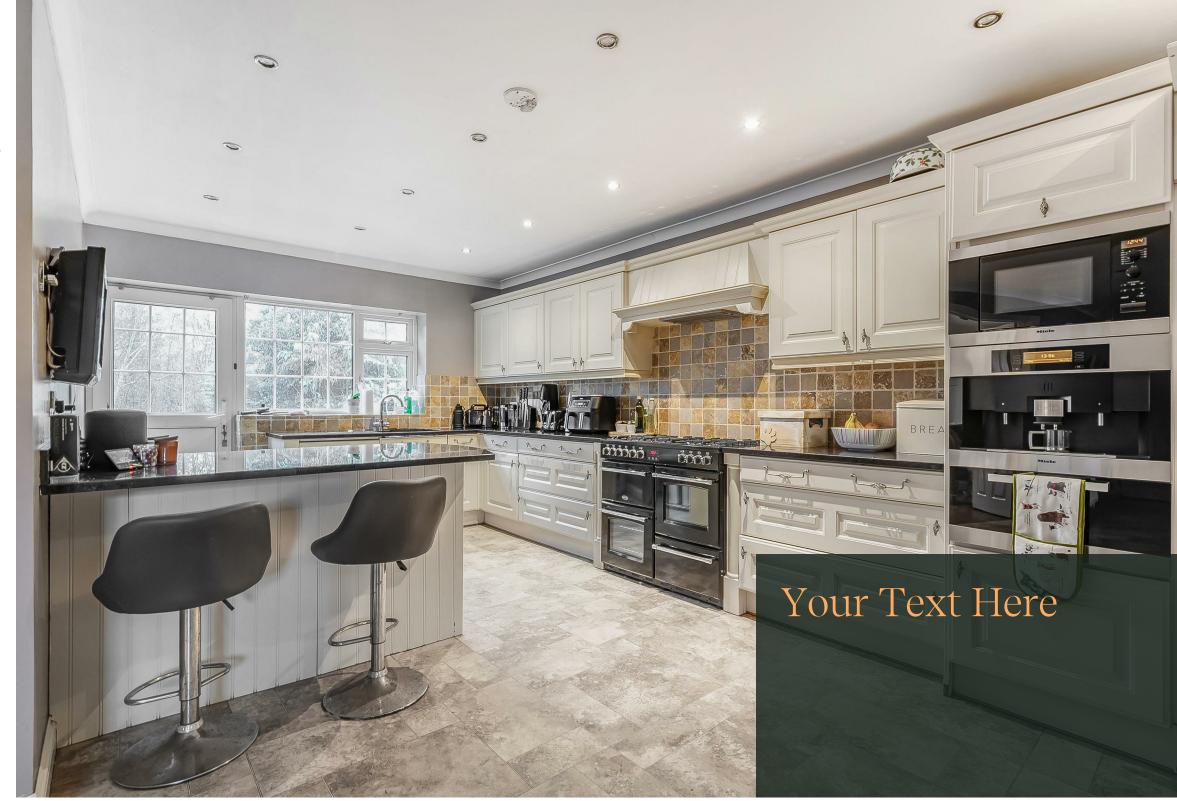

Kitchen / Dining Room - 26'10" x 21' (8.18m x 6.40m) -The heart of the home: an expansive open-plan space perfect for modern family life and entertaining, with direct access to the garden.

Reception Room - 17'5" x 12'10" (5.32m x 3.92m) - A bright, comfortable lounge ideal for relaxing with family.