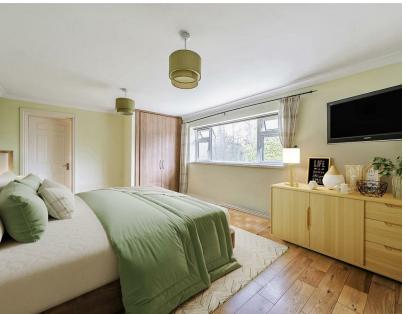

 $\rm Bedroom\,1-(5.31m\,x\,3.92m)$  - Luxurious and spacious, with a dedicated dressing room and private en-suite bathroom.

 $\rm Bedroom~2-(3.94m~x~3.59m)$  - A generous double bedroom, complete with its own private en-suite.