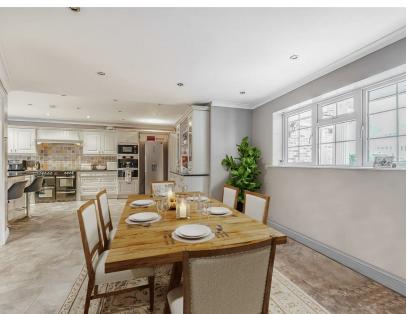

Kitchen / Dining Room - 26'10" x 21' (8.18m x 6.40m) -The heart of the home: an expansive open-plan space perfect for modern family life and entertaining, with direct access to the garden.

Reception Room - 17'5" x 12'10" (5.32m x 3.92m) - A bright, comfortable lounge ideal for relaxing with family.