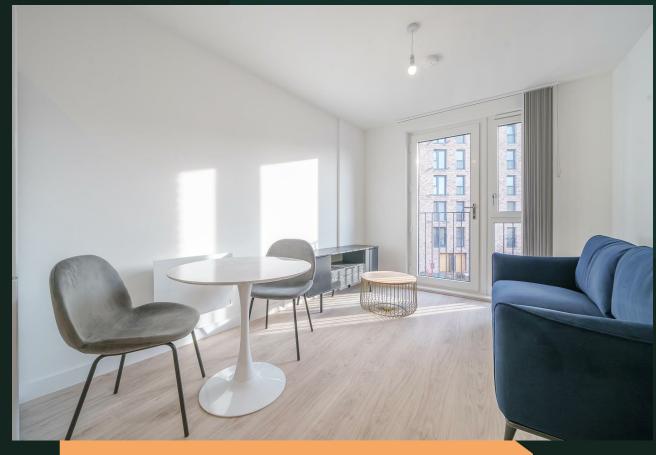

The apartment is furnished and briefly comprises a bright and airy open plan living, kitchen and dining area with a Juliet balcony, a double bedroom with fitted wardrobe, and a bathroom. The property benefits from high spec fixtures and fittings throughout.