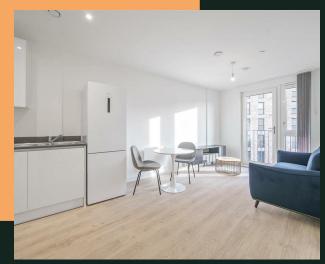

The apartment is furnished and briefly comprises a bright and airy open plan living, kitchen and dining area with a Juliet balcony, a double bedroom with fitted wardrobe, and a bathroom. The property benefits from high spec fixtures and fittings throughout.