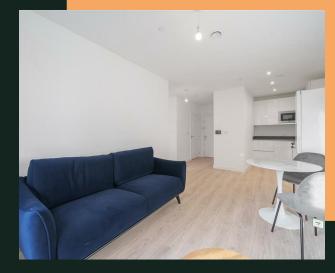

The apartment is furnished and briefly comprises a bright and airy open plan living, kitchen and dining area with a Juliet balcony, a double bedroom with fitted wardrobe, and a bathroom. The property benefits from high spec fixtures and fittings throughout.