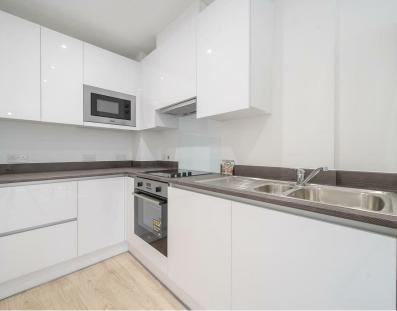

The apartment is furnished and briefly comprises a bright and airy open plan living, kitchen and dining area with a Juliet balcony, a double bedroom with fitted wardrobe, and a bathroom. The property benefits from high spec fixtures and fittings throughout.