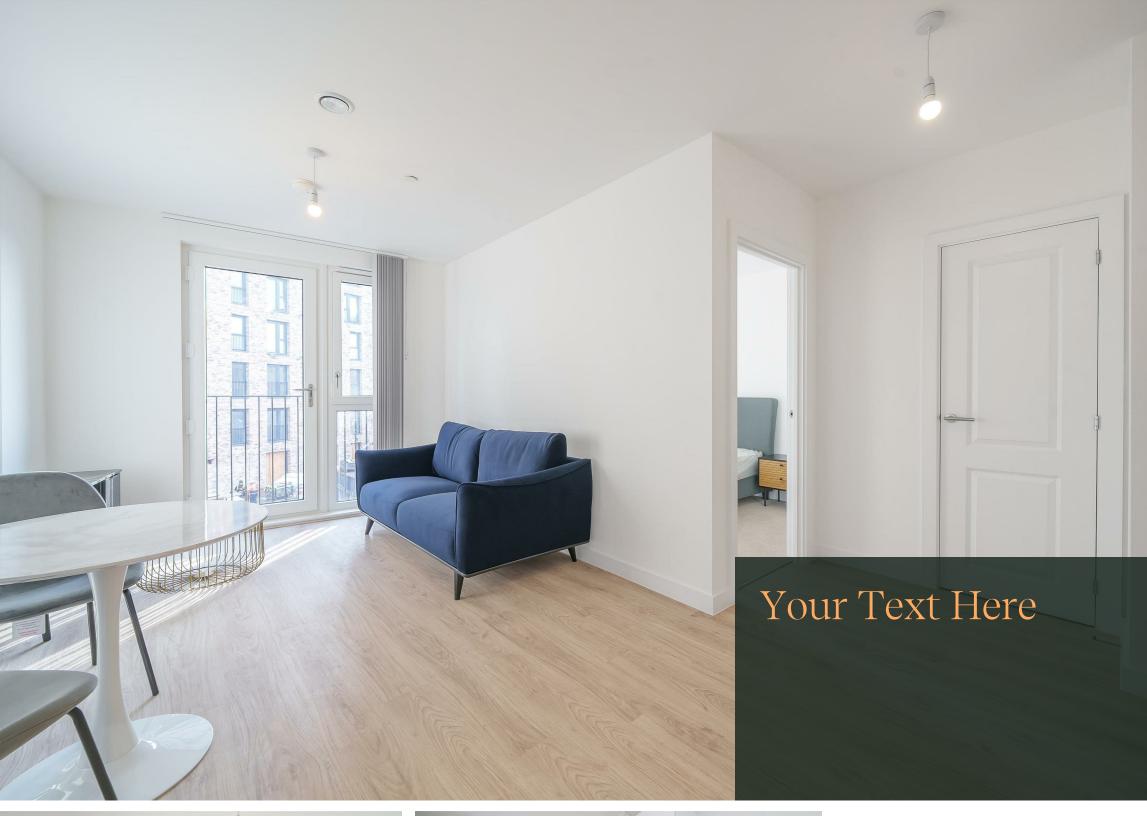

The apartment is furnished and briefly comprises a bright and airy open plan living, kitchen and dining area with a Juliet balcony, a double bedroom with fitted wardrobe, and a bathroom. The property benefits from high spec fixtures and fittings throughout.