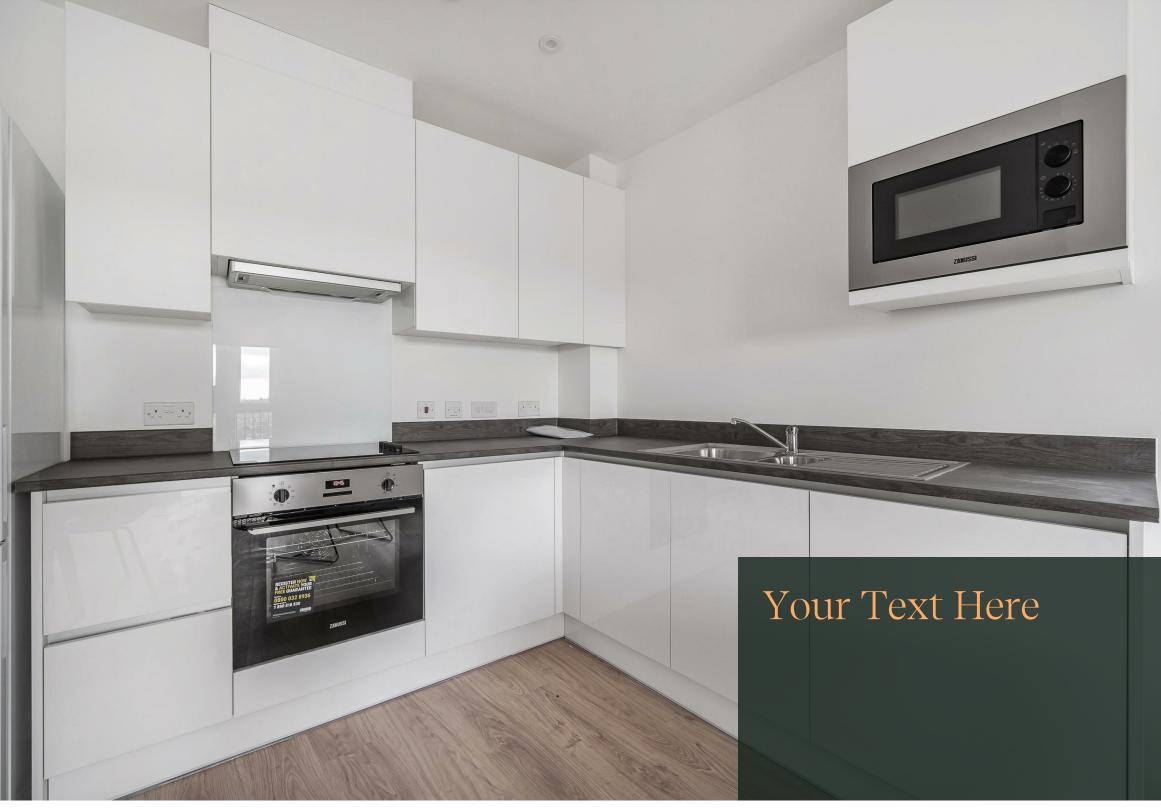

The apartment briefly comprises a bright and airy open plan living, kitchen and dining area with a Juliet balcony, two double bedrooms with fitted mirrored wardrobe, and a bathroom. The property benefits from high spec fixtures and fittings throughout.