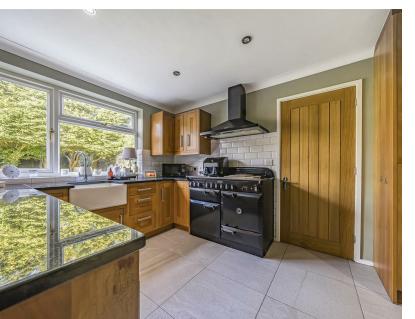

Dining Room (3.51 x 3.10) - this bright dining space benefits from French doors leading to the patio and rear garden beyond. Warm and homely space, perfect for family meals or entertaining.

Kitchen (4.62 x 2.84) - u-shaped kitchen with timber wall and base units, chrome handles, black speckled worktop and Belfast sink with swan neck tap. The kitchen also benefits from a tiled floor and stylish white metro tile splash back.