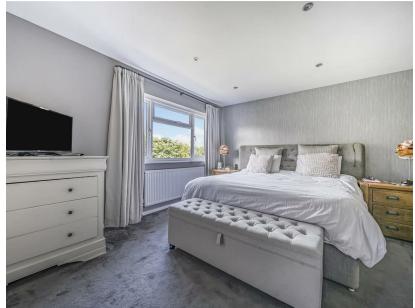

Utility - very useful utility room with carpet tiled floor, additional worktop space, sink, storage and plumbing for a washing machine and tumble dryer.

Bedroom one (4.39 x 3.51) – large double bedroom to the rear of the property with deep pile carpeted flooring and ensuite.

Bedroom two (3.25 x 3.12) – a second large double bedroom to the front of the property with deep pile carpeted flooring.

Bedroom three (2.72 x 2.41) – another good size double bedroom currently being used as a home office with deep pile carpeted flooring