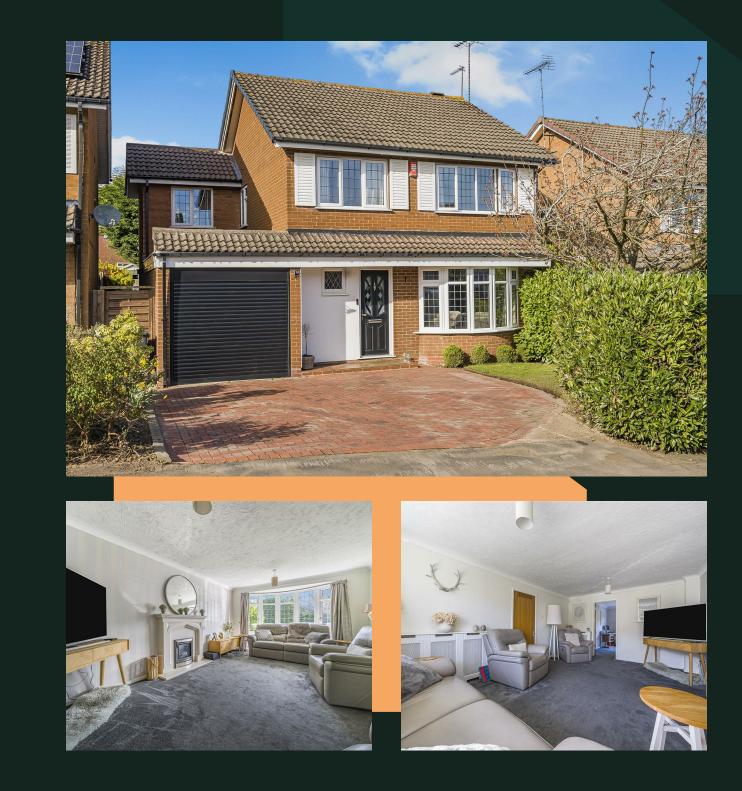

PROPERTY ADDRESS 4 Trehern Close Knowle B93 9HA

Call Us 01215162222 Email Us solihull@vision-properties.co.uk vision

We look at estate agency differently.

- · Well presented four-bedroom, two bathroom, detached family home
- · Beautifully maintained landscaped rear garden
- · Ideally located for Knowle High Street and local schools (Arden catchment area)
- Thoughtfully extended by the current owners but there is still significant scope to extend further and/or re-model \*STNC

The property briefly comprises of.

Entrance Hall - welcoming and spacious entrance hall tiled throughout and into the kitchen. There is a WC and useful under-stair storage cupboard.

Living room  $(5.03 \times 3.71)$  – large living room at the front of the property with deep pile grey carpets, bay window and feature fireplace.

External – To the front of the of the property is a block paved drive with ample parking, lawn and attached garage. To the rear is a beautifully maintained landscaped rear garden with sleeper bordered Indian Sandstone patio area – perfect for entertaining during the summer months.