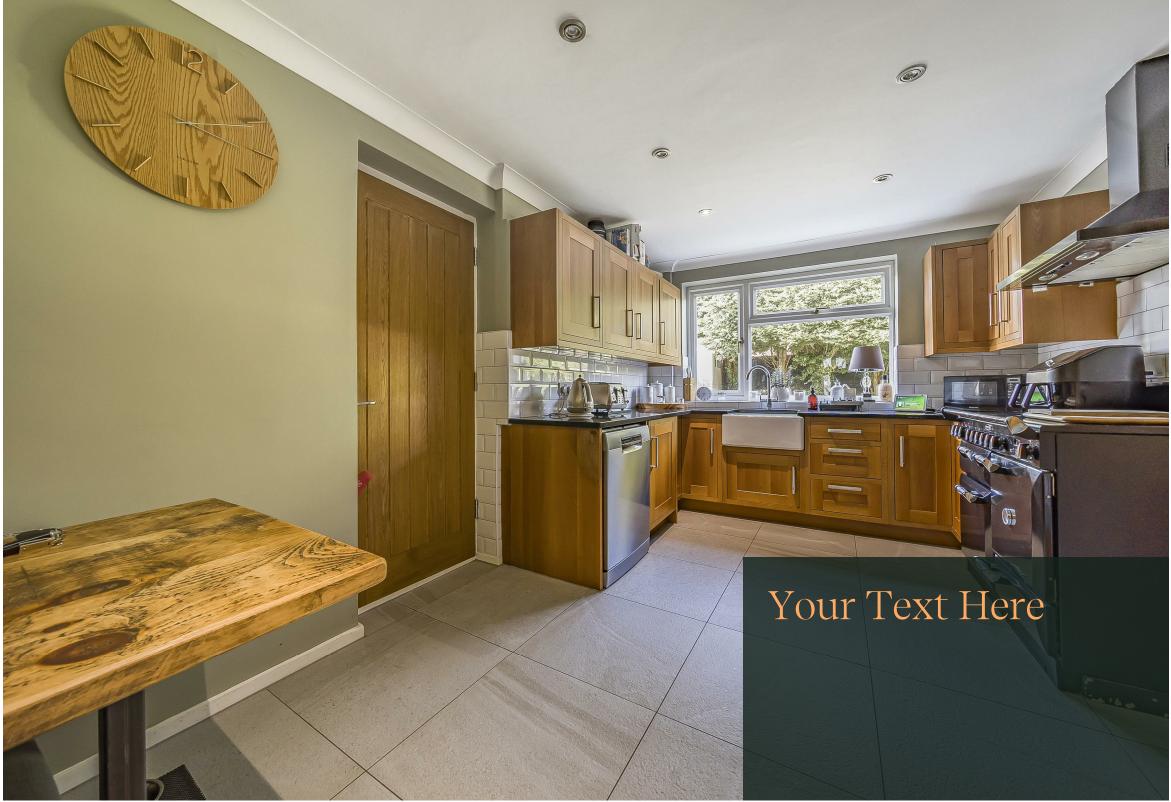

Dining Room (3.51 x 3.10) - this bright dining space benefits from French doors leading to the patio and rear garden beyond. Warm and homely space, perfect for family meals or entertaining.

Kitchen (4.62 x 2.84) - u-shaped kitchen with timber wall and base units, chrome handles, black speckled worktop and Belfast sink with swan neck tap. The kitchen also benefits from a tiled floor and stylish white metro tile splash back.