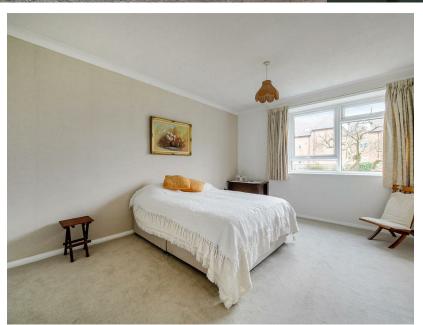

Bedroom One (5.26 x 3.35) – large double bedroom with built in wardrobe and deep pile carpet. .

Bedroom Two  $(3.84 \times 2.72)$  – second double bedroom, built in wardrobe, and deep pile carpet.

Bathroom – with toilet, wash basin and shower over bath.