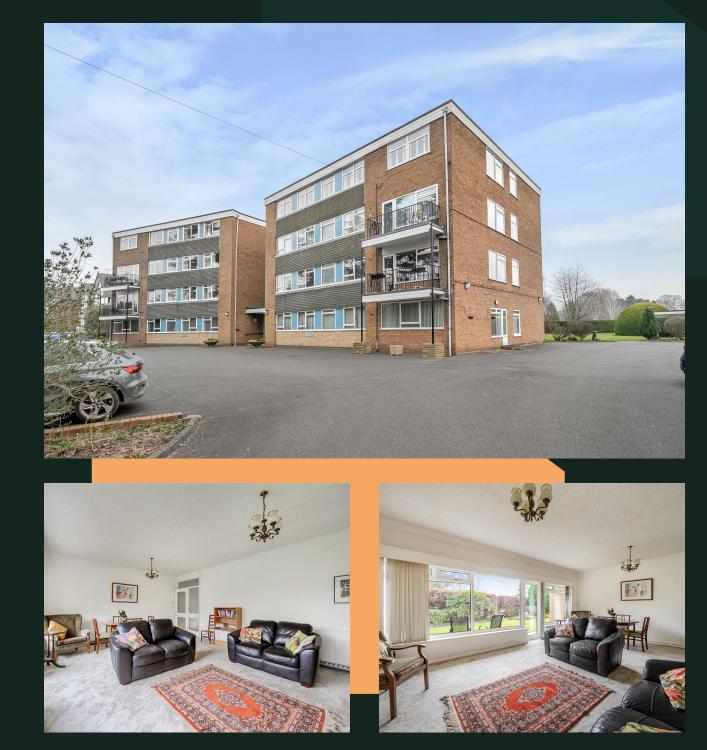

PROPERTY ADDRESS 5 Coppice Close, Dove House Lane Solihull B91 2ED

## Coppice Close, Dove House Lane, R91

Call Us 01215162222 Email Us solihull@vision-properties.co.uk vision

We look at estate agency differently.

## vision

- Immaculately maintained communal gardens
- $\cdot$  Two double bedrooms
- Gated development
- Highly sought after area

The property briefly comprises:

Hall (8.69 x 1.50) – impressive entrance hall with multiple storage cupboards.

Living/Dining Room (6.30 x 4.32) – bright and spacious living area with deep pile carpet, feature fireplace and patio doors leading to the patio and immaculately maintained communal gardens.

Kitchen (3.94 x 2.72) – modern fitted kitchen with a range of grey wall and base units, duck egg blue tiled splashback, oak effect luxury vinyl flooring and a range of appliances including oven, ceramic hob and extractor fan

External – private gated development with extensive parking and a single garage with power supply

Share of freehold Service charge - £2600.00 PA

Council Tax Band - D