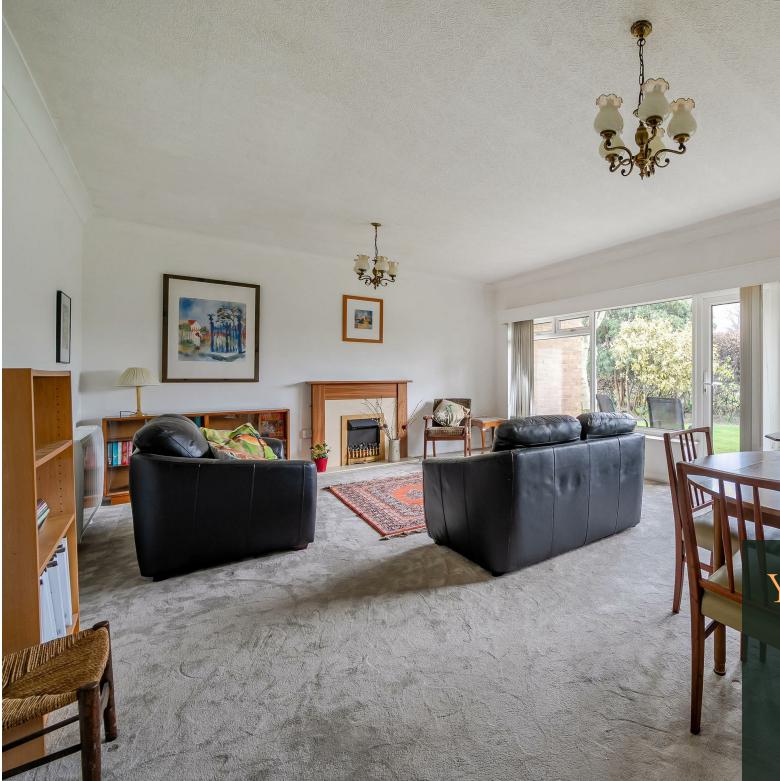

Living/Dining Room (6.30 x 4.32) – bright and spacious living area with deep pile carpet, feature fireplace and patio doors leading to the patio and immaculately maintained communal gardens.

Kitchen (3.94 x 2.72) – modern fitted kitchen with a range of grey wall and base units, duck egg blue tiled splashback, oak effect luxury vinyl flooring and a range of appliances including oven, ceramic hob and extractor fan