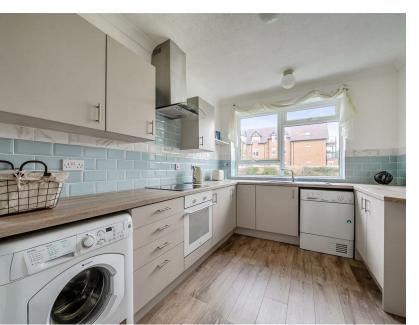

Living/Dining Room (6.30 x 4.32) – bright and spacious living area with deep pile carpet, feature fireplace and patio doors leading to the patio and immaculately maintained communal gardens.

Kitchen (3.94 x 2.72) – modern fitted kitchen with a range of grey wall and base units, duck egg blue tiled splashback, oak effect luxury vinyl flooring and a range of appliances including oven, ceramic hob and extractor fan