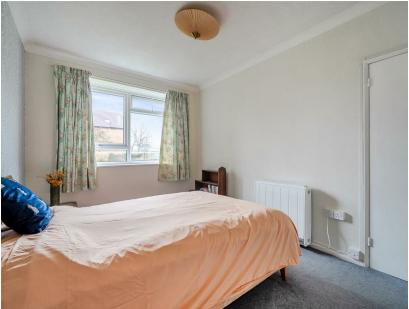

Bedroom One (5.26 x 3.35) – large double bedroom with built in wardrobe and deep pile carpet. .

Bedroom Two  $(3.84 \times 2.72)$  – second double bedroom, built in wardrobe, and deep pile carpet.

Bathroom – with toilet, wash basin and shower over bath.