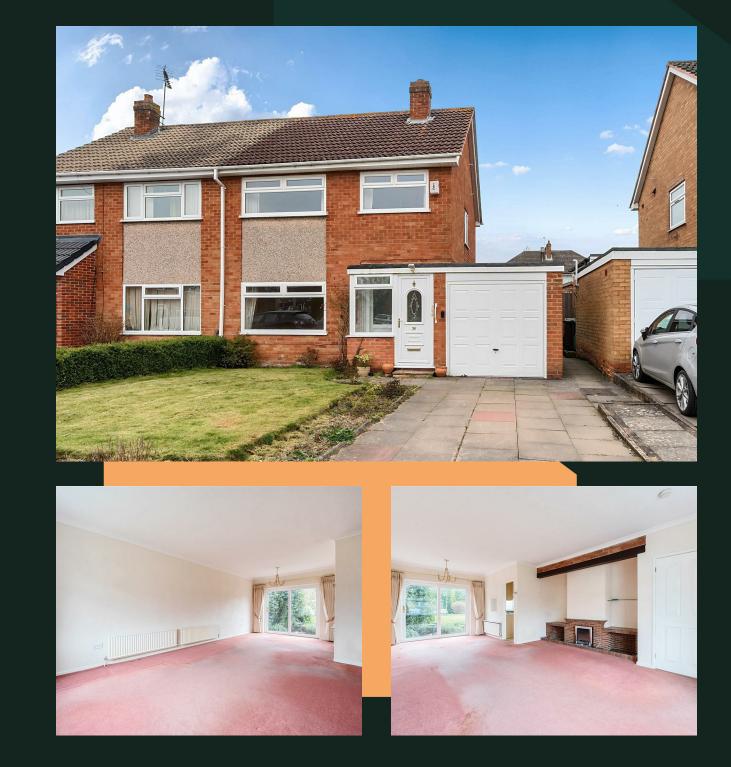

## Milton Road, B93

PROPERTY ADDRESS 36 Milton Road Bentley Heath Solihull B93 8AB

Call Us 01215162222

Email Us solihull@vision-properties.co.uk vision

We look at estate agency differently.

- No onward chain
- Well maintained three bedroom semi-detached property
- Sought after village of Bentley Heath
- Ideal for first time buyers

The property briefly comprises of.

Entrance / Hallway – upon entering, you'll find a welcoming porch that leads into a hallway, setting the tone for the rest of the home.

Reception room (6.94 x 4.85) - the bright and airy dual-aspect through lounge/diner is perfect for relaxation and entertaining. Its seamless flow into the rear kitchen enhances the sense of space and light throughout the home.

Garage (3.49 x 2.37).

External – private, low maintenance rear garden with patio area.

The property also benefits from a single garage and driveway parking for two cars.