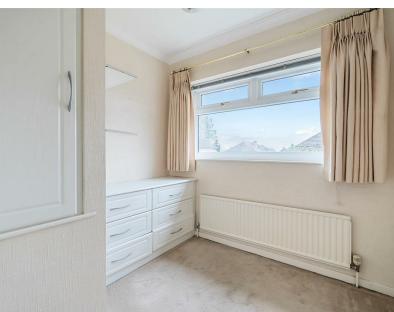

Kitchen (4.86 x 2.96) – functional kitchen with ample wall and base unit storage, gas hob, sink and dishwasher. Leading to;

WC - with toilet and wash basin.

Bedroom 1 (3.58 x 3.29) – generously sized double bedroom to the front of the property with built-in wardrobes.

Bedroom 2 (3.28 x 3.30) – good sized double bedroom to the rear of the property.

Bedroom 3 (2.67 x 2.41) – single bedroom which would work equally well as a nursery, child's bedroom or home office.

Bathroom – family bathroom complemented by a separate WC, providing optimal functionality for family life.