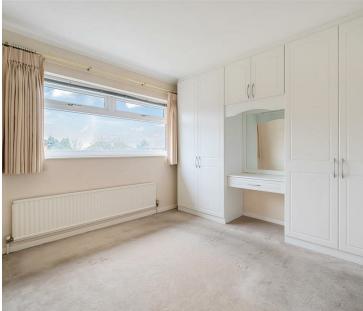

Kitchen (4.86 x 2.96) – functional kitchen with ample wall and base unit storage, gas hob, sink and dishwasher. Leading to;

WC - with toilet and wash basin.

Bedroom 1 (3.58 x 3.29) – generously sized double bedroom to the front of the property with built-in wardrobes.