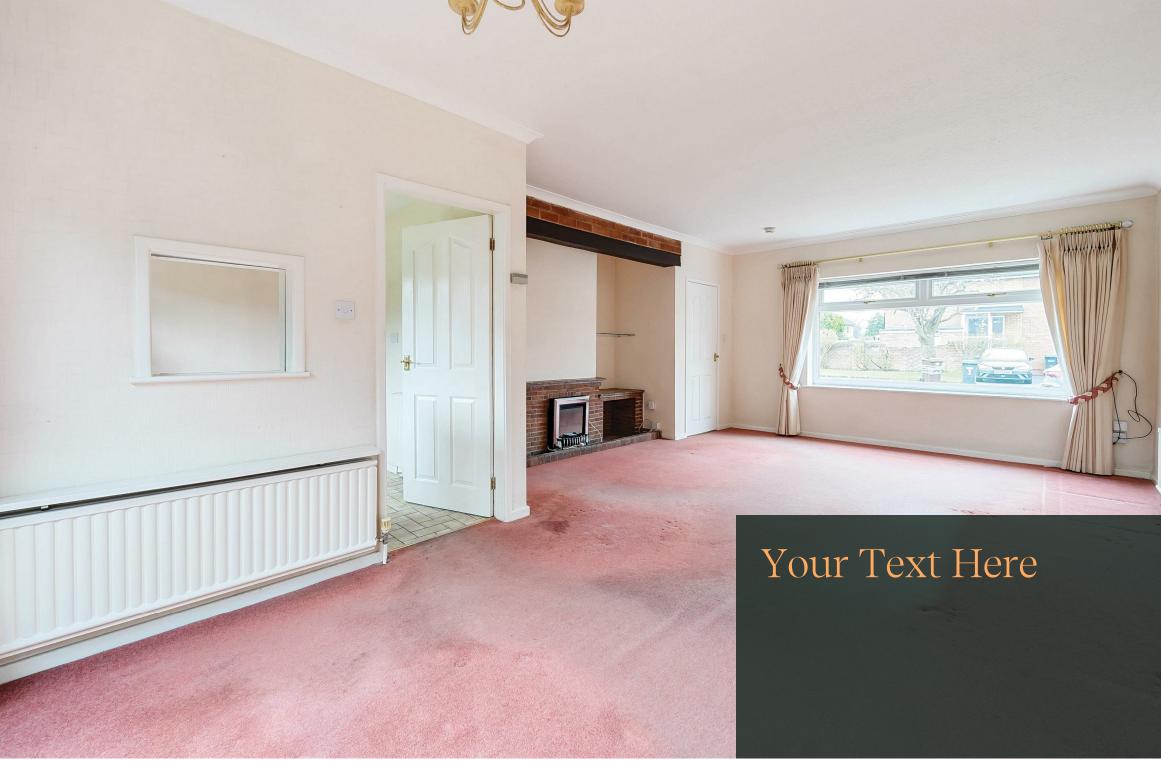

The property briefly comprises of.

Entrance / Hallway – upon entering, you'll find a welcoming porch that leads into a hallway, setting the tone for the rest of the home.

Reception room (6.94 x 4.85) - the bright and airy dual-aspect through lounge/diner is perfect for relaxation and entertaining. Its seamless flow into the rear kitchen enhances the sense of space and light throughout the home.