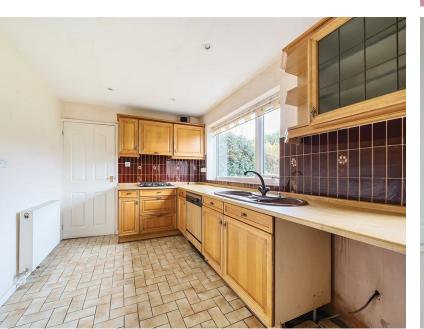

Kitchen (4.86 x 2.96) – functional kitchen with ample wall and base unit storage, gas hob, sink and dishwasher. Leading to;

WC - with toilet and wash basin.

Bedroom 1 (3.58 x 3.29) – generously sized double bedroom to the front of the property with built-in wardrobes.