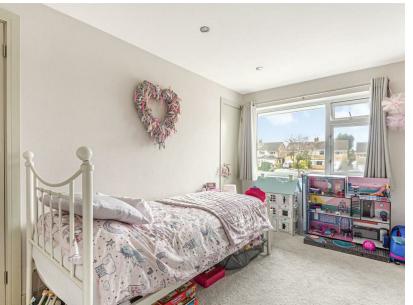

Bedroom Two - good sized doubled bedroom with luxury carpet and useful storage cupboard.

Bedroom Three - good sized third double bedroom with luxury carpet.

Bathroom - modern suite with walk in shower unit, toilet, sink with utility unit and heated towel rail.