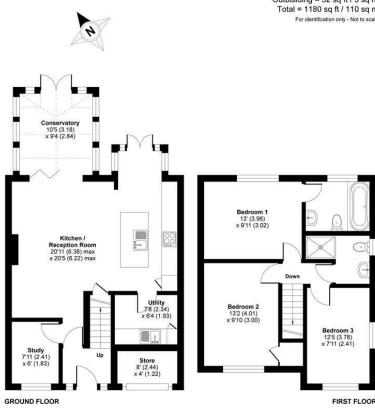

## Whateley Hall Close, Knowle, Solihull, B93

Approximate Area = 1148 sq ft / 107 sq m
Outbuilding = 32 sq ft / 3 sq m
Total = 1180 sq ft / 110 sq m
For identification only - Not to scale

Certified Property Measurement Standards (Property Measurement Standards (Property Measurement Standards (PMS2 Residential)). © richecom 2021. Produced for Vision Property. Residential).

It briefly comprises:

Welcoming entrance hallway with engineered grey oak effect laminate.

Living Area - open plan living and kitchen area with engineered grey oak effect laminate flooring throughout.

Kitchen - contemporary fitted kitchen with grey wall and base units, Quartz work tops, breakfast bar, a range of integrated appliances including fridge/freezer, oven, gas hob, extractor fan, dishwasher and microwave.

Utility - contemporary wall and base units, sink, space for appliances and  $\mbox{\sc WC}.$ 

Office - with engineered grey oak effect laminate flooring.

Conservatory - with engineered grey oak effect laminate flooring, this versatile space is currently used as a playroom but would work equally well as a dining room.

Bedroom One - large master bedroom with deep pile carpet with ensuite.

Ensuite - spacious ensuite with toilet, bath with hidden storage, sink with utility unit, metro style tiling and heated towel rail.

Bedroom Two - good sized doubled bedroom with luxury carpet and useful storage cupboard.

Bedroom Three - good sized third double bedroom with luxury carpet.

Bathroom - modern suite with walk in shower unit, toilet, sink with utility unit and heated towel rail.

Garden - large rear garden with decked patio, artificial grass and raised beds.

Council tax band - D