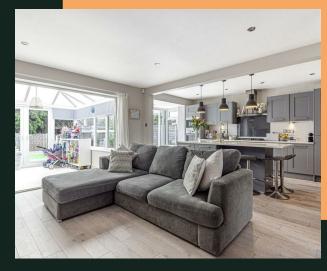

It briefly comprises:

Welcoming entrance hallway with engineered grey oak effect laminate.

Living Area - open plan living and kitchen area with engineered grey oak effect laminate flooring throughout.

Kitchen - contemporary fitted kitchen with grey wall and base units, Quartz work tops, breakfast bar, a range of integrated appliances including fridge/freezer, oven, gas hob, extractor fan, dishwasher and microwave.