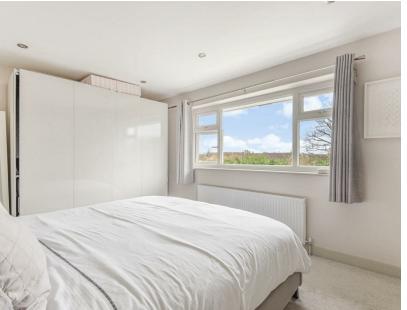

Bedroom One - large master bedroom with deep pile carpet with ensuite.

Ensuite - spacious ensuite with toilet, bath with hidden storage, sink with utility unit, metro style tiling and heated towel rail.

Bedroom Two - good sized doubled bedroom with luxury carpet and useful storage cupboard.

Bedroom Three - good sized third double bedroom with luxury carpet.

Bathroom - modern suite with walk in shower unit, toilet, sink with utility unit and heated towel rail.