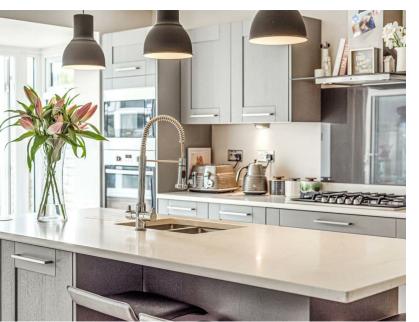

It briefly comprises:

Welcoming entrance hallway with engineered grey oak effect laminate.

Living Area - open plan living and kitchen area with engineered grey oak effect laminate flooring throughout.

Kitchen - contemporary fitted kitchen with grey wall and base units, Quartz work tops, breakfast bar, a range of integrated appliances including fridge/freezer, oven, gas hob, extractor fan, dishwasher and microwave.