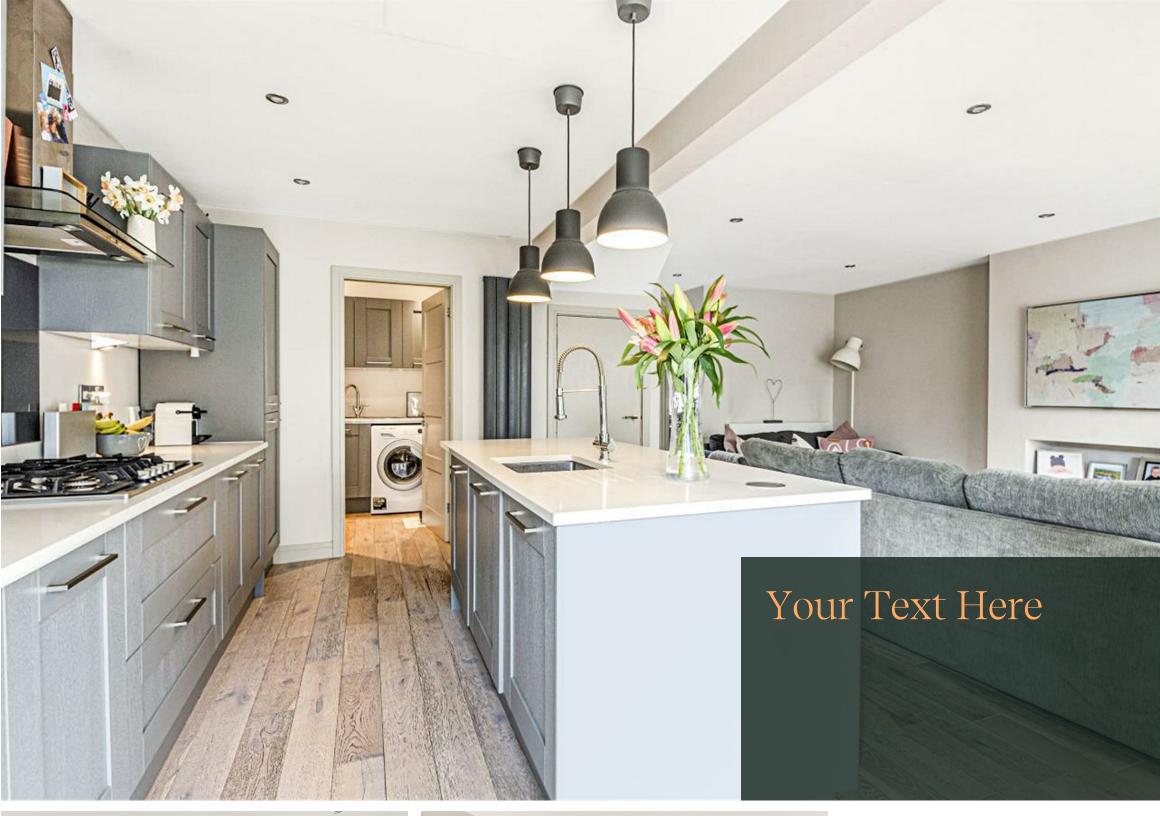

It briefly comprises:

Welcoming entrance hallway with engineered grey oak effect laminate.

Living Area - open plan living and kitchen area with engineered grey oak effect laminate flooring throughout.

Kitchen - contemporary fitted kitchen with grey wall and base units, Quartz work tops, breakfast bar, a range of integrated appliances including fridge/freezer, oven, gas hob, extractor fan, dishwasher and microwave.