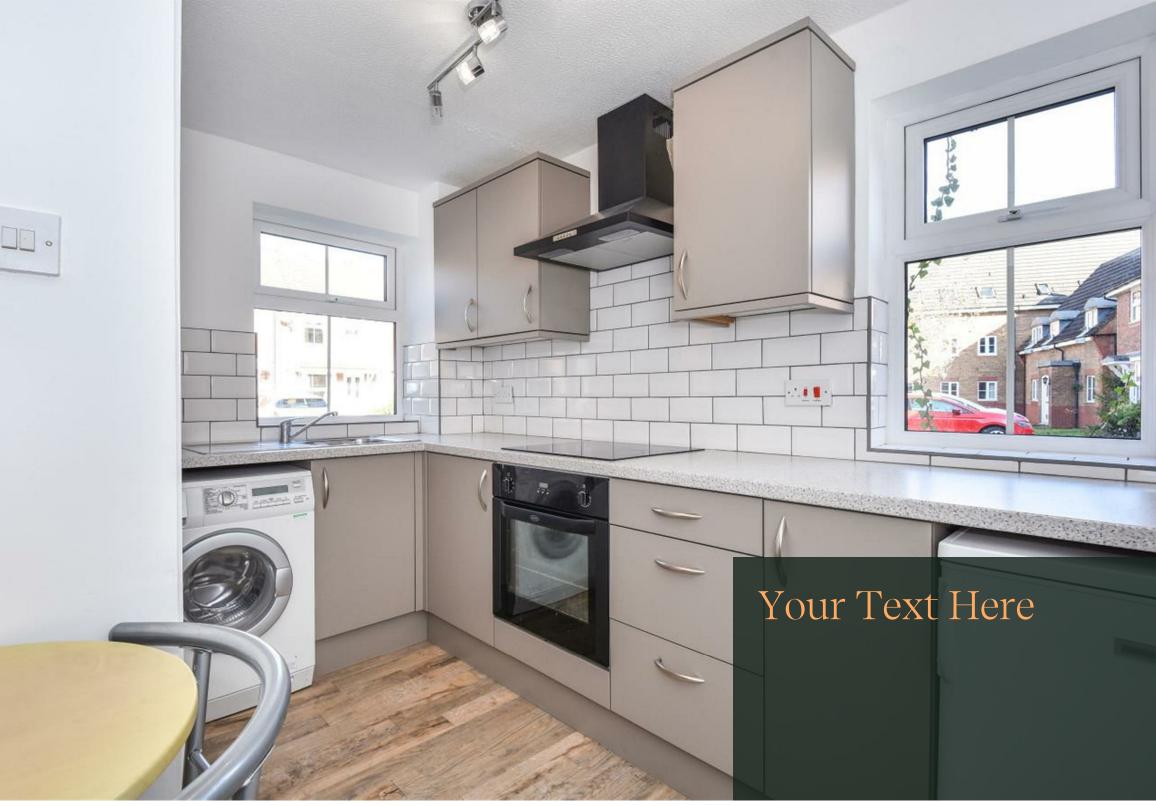

The house comes part-furnished and briefly comprises a modern fitted kitchen with white goods, living area, spacious double bedroom with carpet and stylish bathroom suite. There is also parking available.