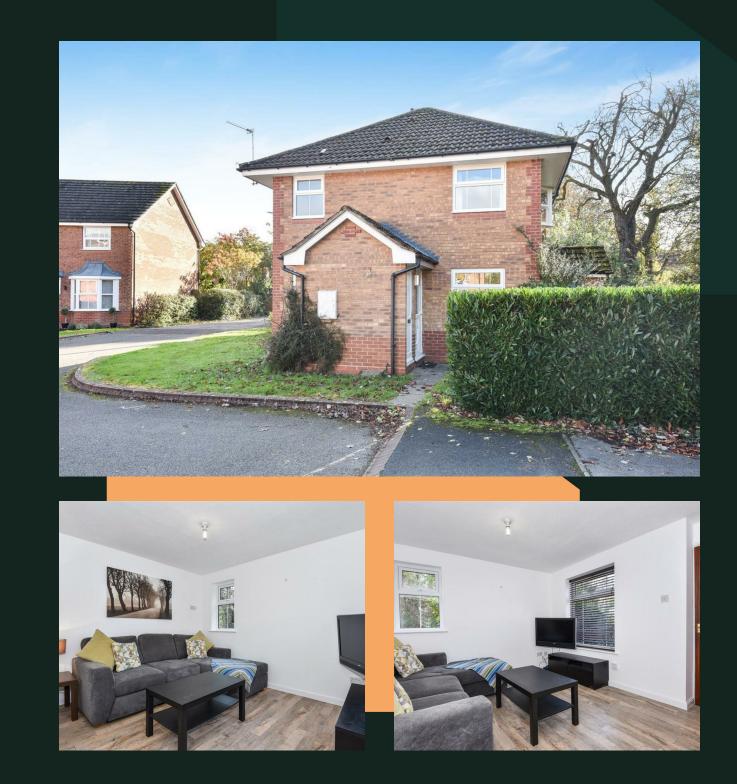

PROPERTY ADDRESS 28 Winster Avenue Solihull B93 8ST

The house comes part-furnished and briefly comprises a modern fitted kitchen with white goods, living area, spacious double bedroom with carpet and stylish bathroom suite. There is also parking available.

The property is in a great location, just a short walk from Dorridge train station and the amenities of the village, with easy access to junction 5 of the M42.

Rent: £900 per calendar month Holding deposit: £207.69 Deposit: £1,038.46