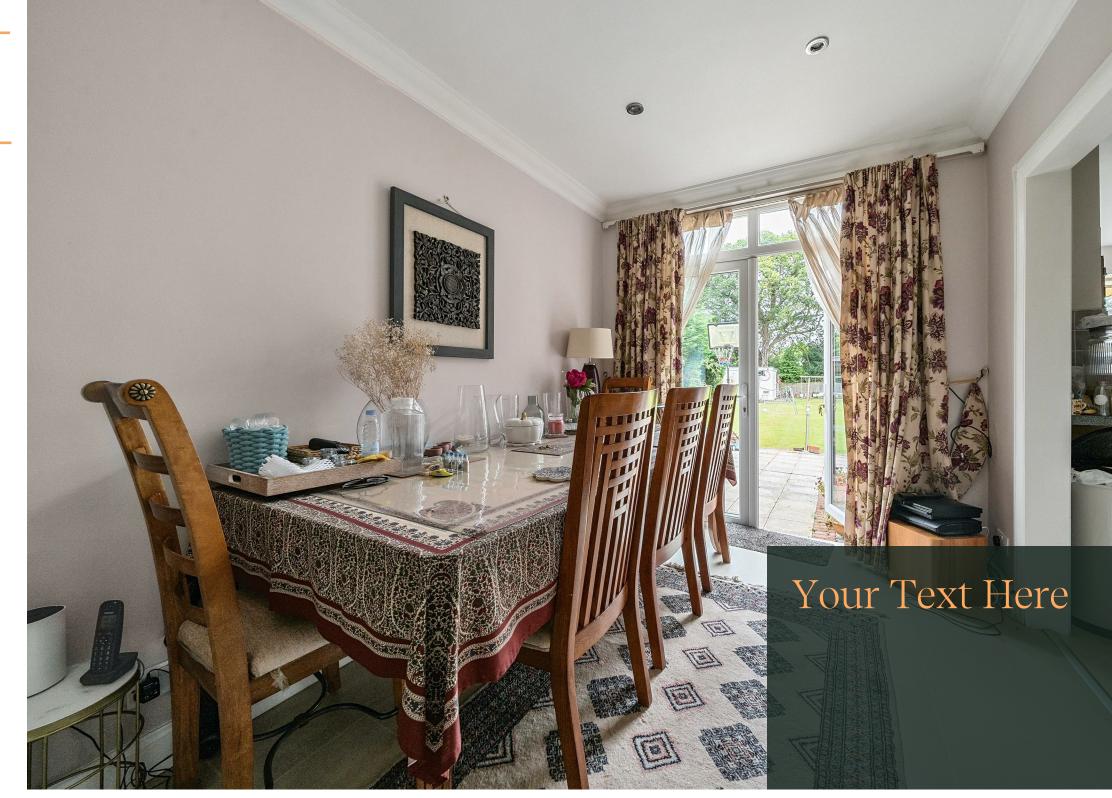

Reception room two (4.97 x 3.66) - large reception room to the rear of the property with french doors leading out on the garden, brick fire place and grey oak effect flooring

Dining room (3.73 x 2.41) - further access to the garden through french doors and tiled flooring