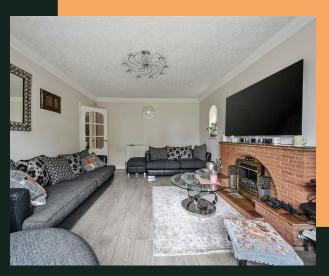

The property briefly comprises

Entrance hall and porch - welcoming entrance hall with access to guest bedroom. The property also benefits from side access leads into kitchen and W/C

W/C

Reception room one (4.24 x 3.66) - good size reception room to the front of the property with feature bay window and grey oak effect flooring

Reception room two (4.97 x 3.66) - large reception room to the rear of the property with french doors leading out on the garden, brick fire place and grey oak effect flooring

Dining room (3.73 x 2.41) - further access to the garden through french doors and tiled flooring