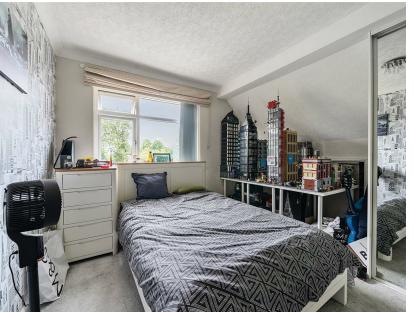

Bedroom four (2.44 x 2.11) - Single bedroom ideal for a home office

Bathroom - large family bathroom tiled throughout with walk in shower, deep freestanding bath and modern toilet and basin

External - to the front of the property is a block paved driveway with parking for multiple cars. The large rear garden includes patio section ideal for entertaining and a generous lawn with well maintained plans and shrubs