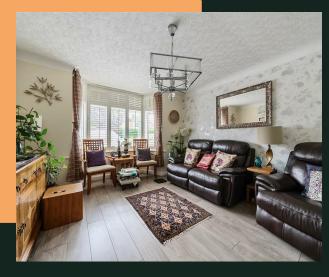

The property briefly comprises

Entrance hall and porch - welcoming entrance hall with access to guest bedroom. The property also benefits from side access leads into kitchen and W/C

W/C

Reception room one (4.24 x 3.66) - good size reception room to the front of the property with feature bay window and grey oak effect flooring

Reception room two (4.97 x 3.66) - large reception room to the rear of the property with french doors leading out on the garden, brick fire place and grey oak effect flooring

Dining room (3.73 x 2.41) - further access to the garden through french doors and tiled flooring