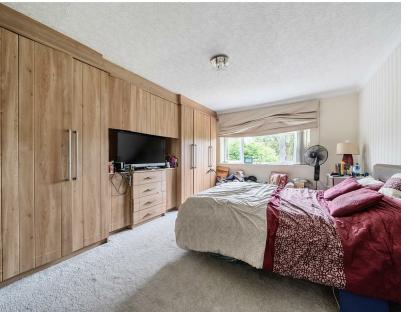

Bedroom one (4.98 x 3.63) - large master bedroom with integrated wardrobes and carpeted floor

Bedroom two (3.73 x 3.56) - good size double bedroom with storage cupboard and carpeted floors

Bedroom three (4.29 x 3.63) - double bedroom with bay window and integrated wardrobes and carpeted floor