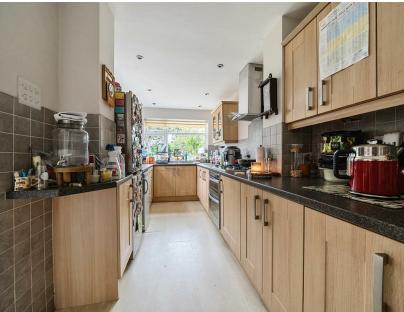

Kitchen (4.88 x 2.31) - modern galley style kitchen with generous amount of units, tiled flooring and splash back. Integrated appliances include oven and cooker and extractor

Guest bedroom (3.25 x 2.39) - good size guest bedroom with grey oak effect flooring and en-suite which includes white three piece suite with walk in shower and tiled throughout