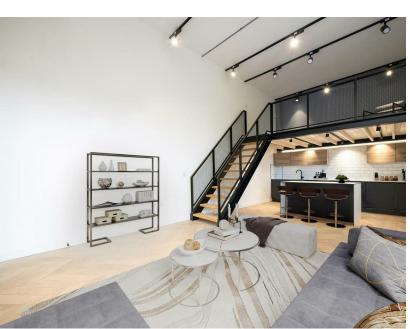

## Poplar Road, B91

vision

- · Available Immediately
- · Secure Gated Entry System
- · Two Allocated Parking Spaces
- · Central Solihull Location
- Unfurnished

This spacious and contemporary apartment comes unfurnished and briefly comprises of an impressive open plan kitchen/living/dining area with a mezzanine level which would be perfect as a snug or home office. It has two bedrooms, a dressing room and two bathrooms. The property also comes with two allocated parking spaces.

The Exchange is a unique gated development in the centre of Solihull. It benefits from a secure entry system and has a welcoming communal lobby area.

Please note that the apartment is unfurnished and the furniture has been virtually staged.