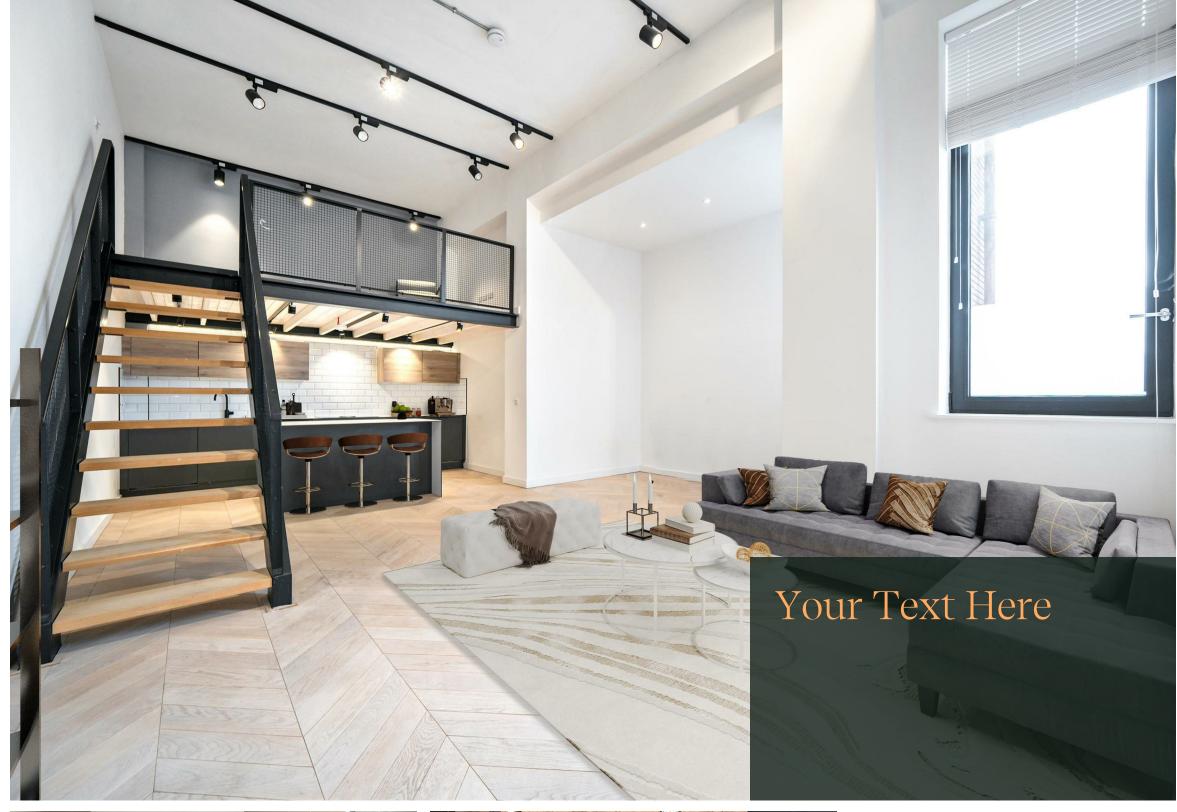

## Poplar Road, B91

vision

- · Available Immediately
- · Secure Gated Entry System
- · Two Allocated Parking Spaces
- · Central Solihull Location
- Unfurnished

This spacious and contemporary apartment comes unfurnished and briefly comprises of an impressive open plan kitchen/living/dining area with a mezzanine level which would be perfect as a snug or home office. It has two bedrooms, a dressing room and two bathrooms. The property also comes with two allocated parking spaces.

The Exchange is a unique gated development in the centre of Solihull. It benefits from a secure entry system and has a welcoming communal lobby area.

Please note that the apartment is unfurnished and the furniture has been virtually staged.