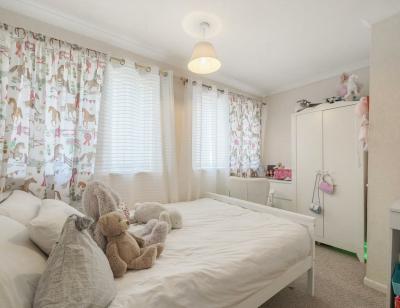

Bedroom two (3.45 x 2.61) - good size second double bedroom with front aspect, carpeted floor and storage cupboard

Bedroom three (3.31 x 2.07) - ideal for home office, nursery or bedroom

Bathroom - three-piece bathroom suite with walk in electric shower, vinyl floor and tiled walls