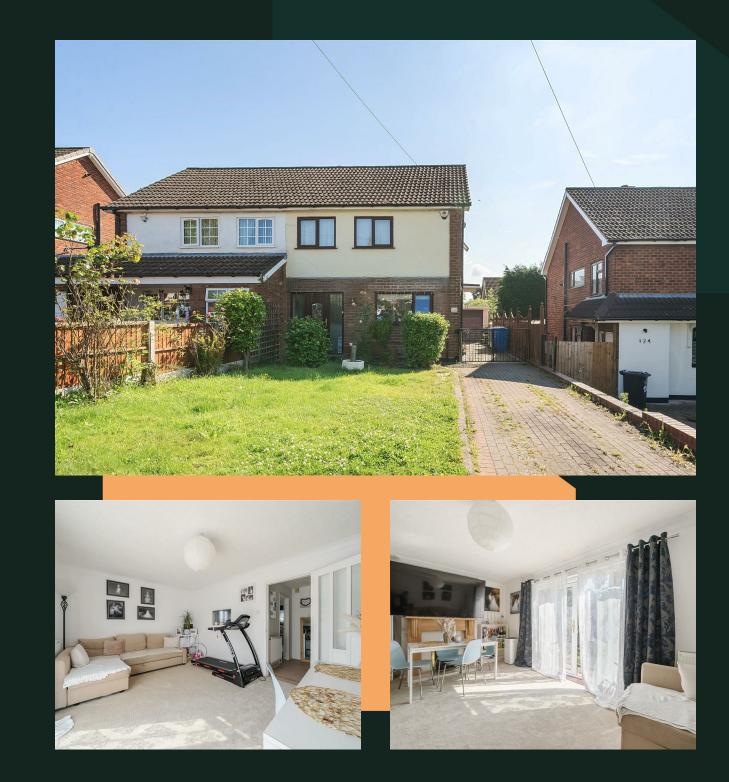

## Tamworth Road, B77

Call Us 01215162222 Email Us solihull@vision-properties.co.uk vision

We look at estate agency differently.

- Three bedroom semi detached home
- Well presented throughout
- Sought after Two Gates location
- Ideal for first time buyers

Property briefly comprises of

Entrance & hallway - welcoming entrance hall with porch, under stair storage and laminate floor

Reception room (5.25 x 3.31) - light and spacious reception room with carpeted floor, feature fire place and french doors leading out onto the garden

Garage - detached garage space with great storage options

External - to the front of the property is drive way parking for multiple cars and lawn area. To the rear is landscaped garden with both patio for entertaining and generous lawn