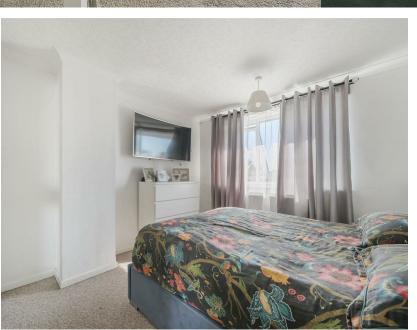

Kitchen (3.53 x 2.43) - modern shaker style kitchen with rose gold door furniture and taps, white spec work top and LVT floor

Bedroom one (3.33 x 3.07) - good size double room with rear aspect and carpeted floor