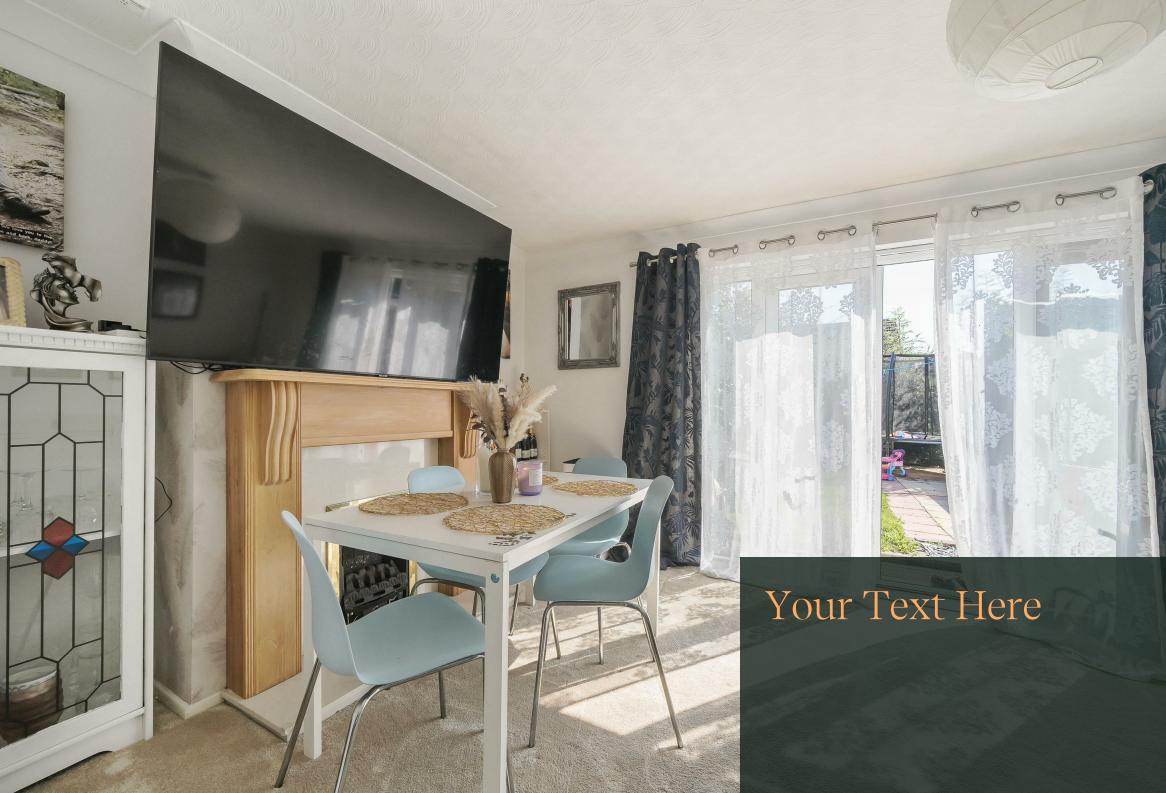

Property briefly comprises of

Entrance & hallway - welcoming entrance hall with porch, under stair storage and laminate floor

Reception room (5.25 x 3.31) - light and spacious reception room with carpeted floor, feature fire place and french doors leading out onto the garden