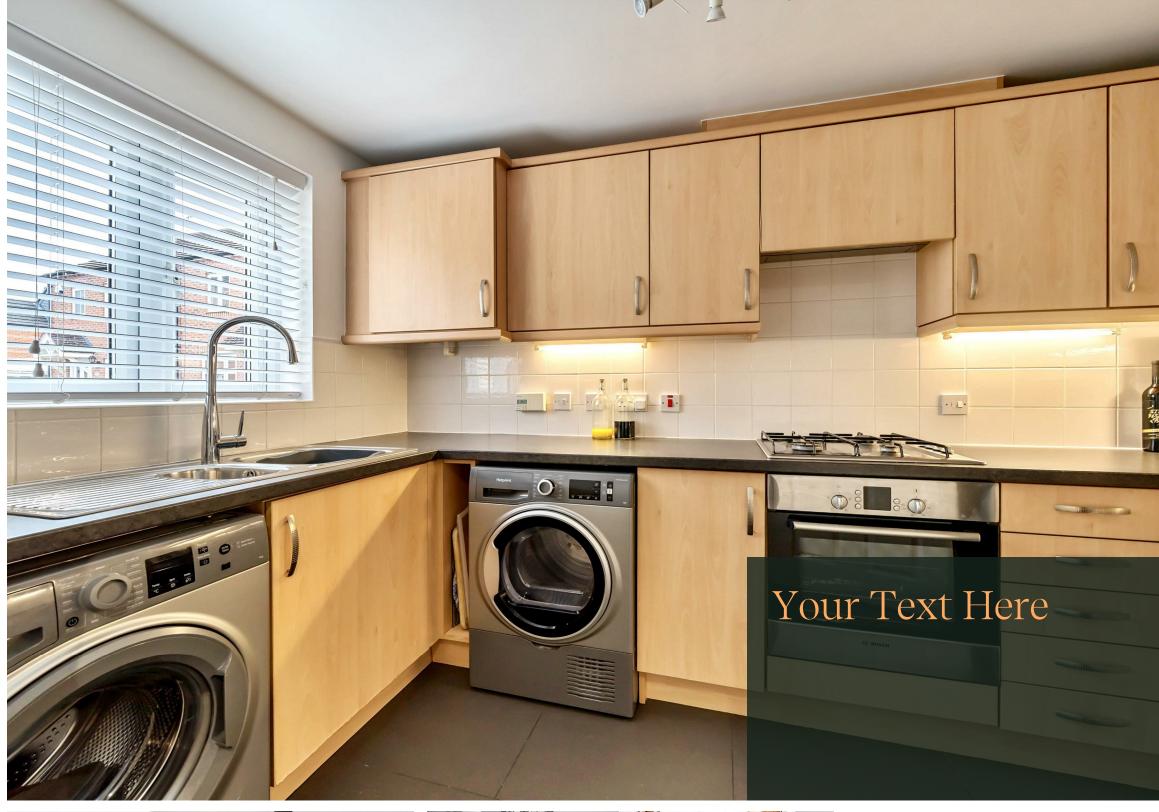

Entrance Hall - welcoming entrance hall with downstairs W/C with contemporary grey tiling

Kitchen (3.33 x 1.88) - modern fitted kitchen to the front of the property with square tiled splash back, black worktop and tiled flooring. Integrated appliances include four burner gas hob, extractor, oven, chorme sink and swan neck mixer tap