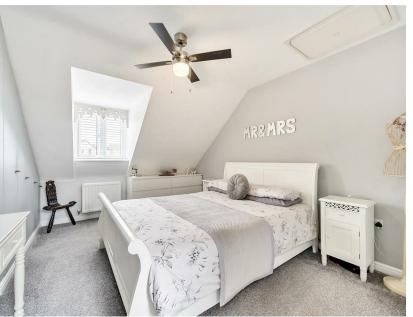

Reception room (4.90 x 4.11) - spacious living room with space for dining, french doors leading onto the landscaped garden, light oak flooring and storage cupboard

Master bedroom (4.78 x 3.05) - large master bedroom situated on the second floor with deep pile grey carpets, integrated wardrobe and en-suite. On the second floor there is also very useful loft space for additional storage