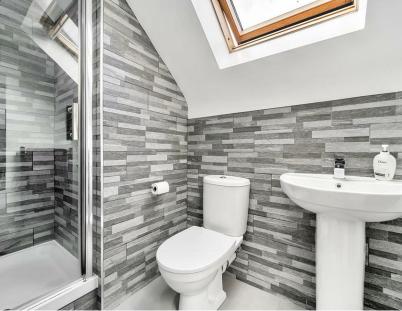

En suite - stunning three piece suite tiled throughout with walk in shower

Bedroom two (4.14 x 3.38) - large second bedroom overlooking the rear garden with deep pile grey carpets and integrated wardrobes