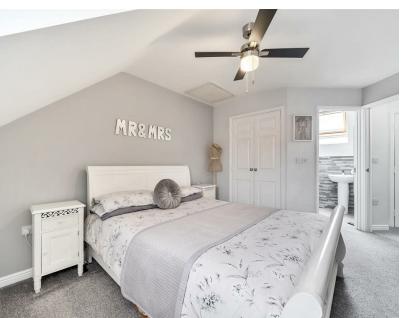

Reception room (4.90 x 4.11) - spacious living room with space for dining, french doors leading onto the landscaped garden, light oak flooring and storage cupboard

Master bedroom (4.78 x 3.05) - large master bedroom situated on the second floor with deep pile grey carpets, integrated wardrobe and en-suite. On the second floor there is also very useful loft space for additional storage