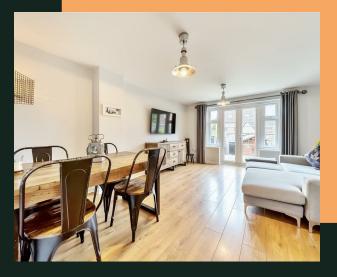

Reception room (4.90 x 4.11) - spacious living room with space for dining, french doors leading onto the landscaped garden, light oak flooring and storage cupboard

Master bedroom (4.78 x 3.05) - large master bedroom situated on the second floor with deep pile grey carpets, integrated wardrobe and en-suite. On the second floor there is also very useful loft space for additional storage