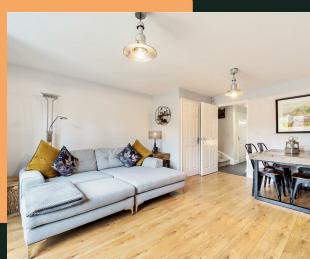

Reception room (4.90 x 4.11) - spacious living room with space for dining, french doors leading onto the landscaped garden, light oak flooring and storage cupboard

Master bedroom (4.78 x 3.05) - large master bedroom situated on the second floor with deep pile grey carpets, integrated wardrobe and en-suite. On the second floor there is also very useful loft space for additional storage