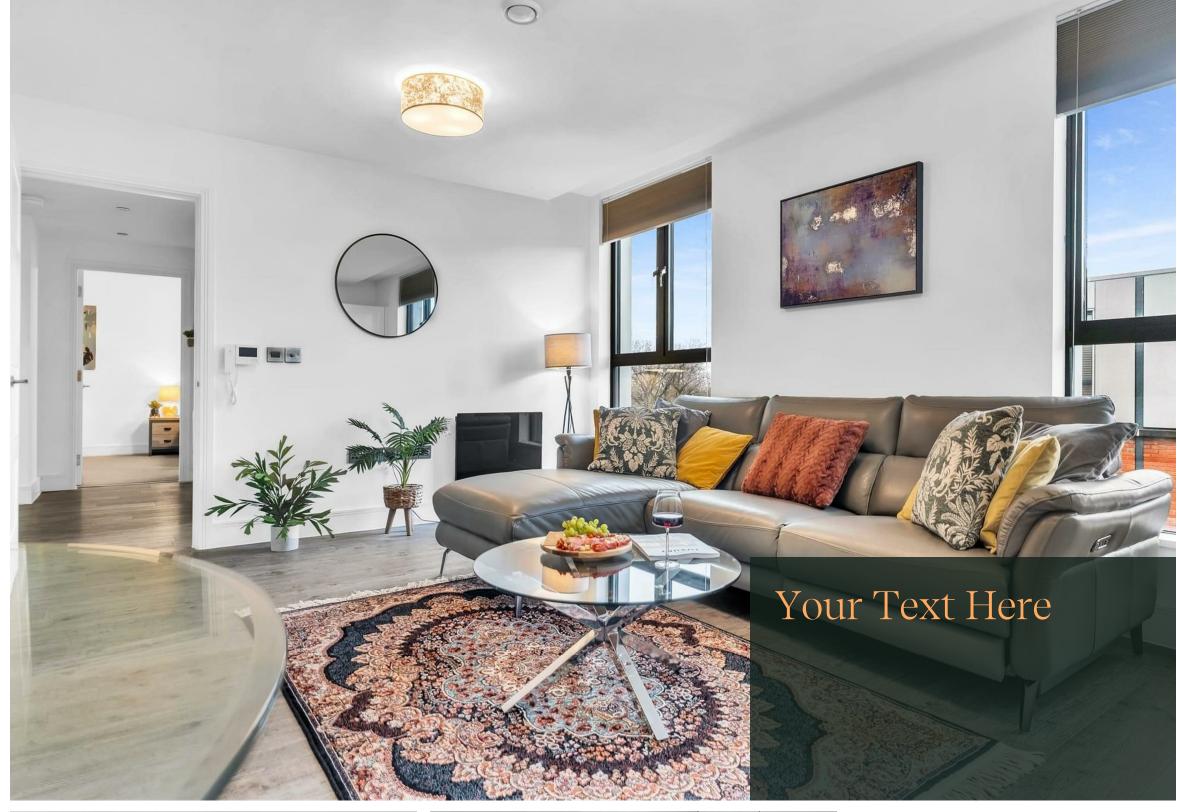

This top floor apartment comes fully furnished with modern and high quality fixture and fittings and boasts a spacious open plan kitchen living room with dining area. Consisting of two large double bedrooms, one with an ensuite showerroom, as well as an additional bathroom.

It is ideally located, only a brief walk into Moseley village with an abundance of coffee shops, bars and restaurants to choose from. There are also excellent transport links to Birmingham city centre.