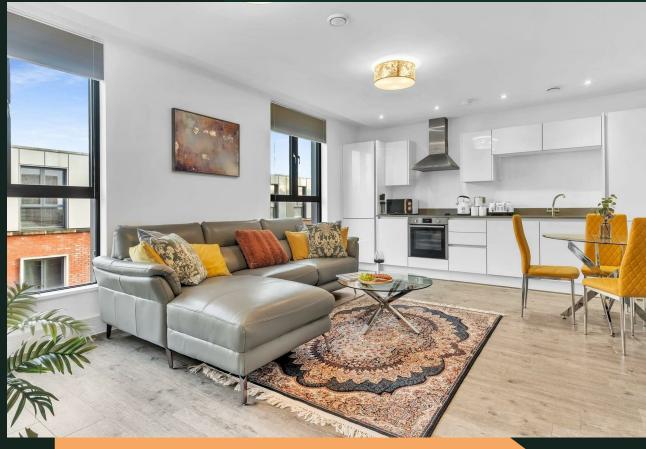

This top floor apartment comes fully furnished with modern and high quality fixture and fittings and boasts a spacious open plan kitchen living room with dining area. Consisting of two large double bedrooms, one with an ensuite showerroom, as well as an additional bathroom.

It is ideally located, only a brief walk into Moseley village with an abundance of coffee shops, bars and restaurants to choose from. There are also excellent transport links to Birmingham city centre.