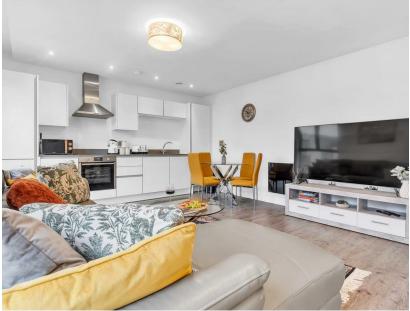

This top floor apartment comes fully furnished with modern and high quality fixture and fittings and boasts a spacious open plan kitchen living room with dining area. Consisting of two large double bedrooms, one with an ensuite showerroom, as well as an additional bathroom.