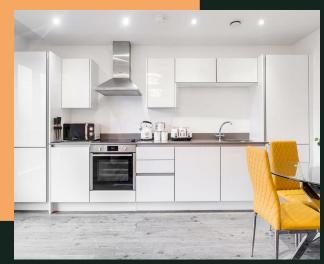

This top floor apartment comes fully furnished with modern and high quality fixture and fittings and boasts a spacious open plan kitchen living room with dining area. Consisting of two large double bedrooms, one with an ensuite showerroom, as well as an additional bathroom.