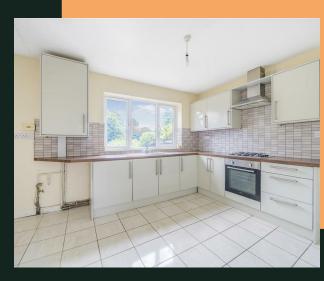

The property comes unfurnished and briefly comprises an entrance porch, hallway, living room and separate kitchen, downstairs WC, three bedrooms and a bathroom. It also has a driveway and front and rear gardens.