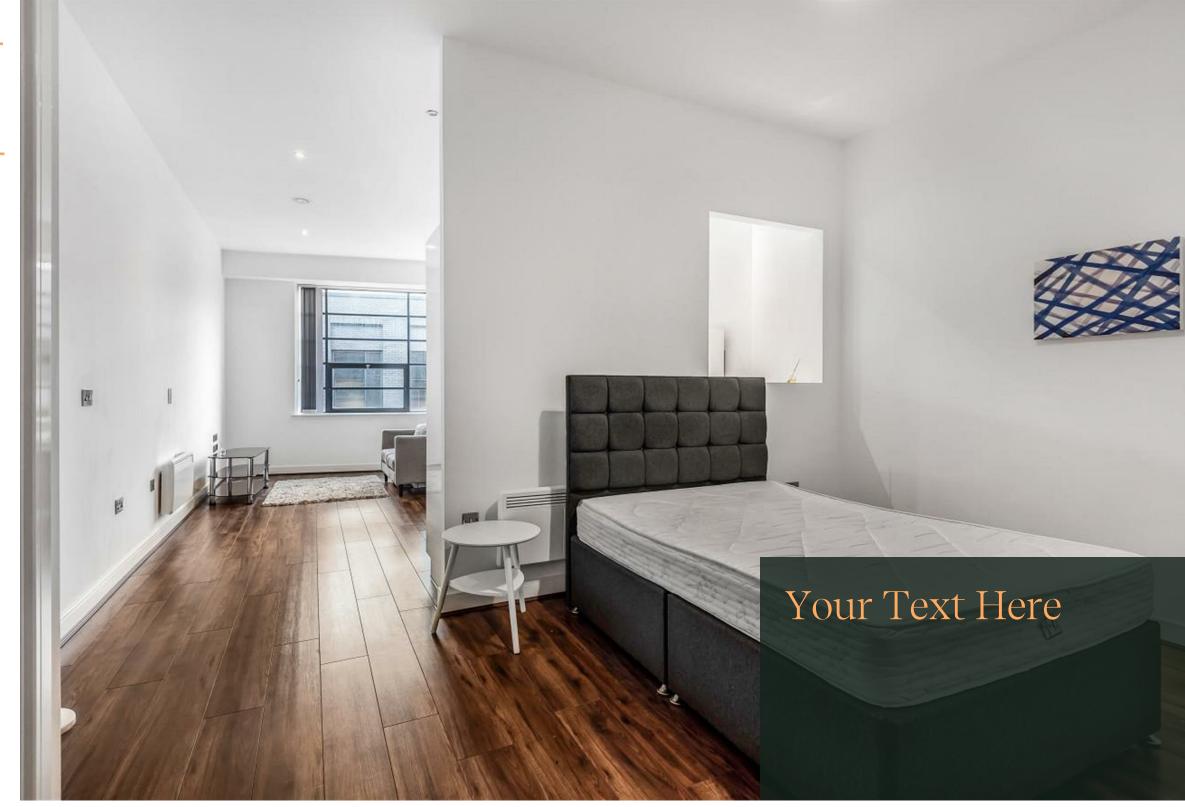

Open plan living area with modern kitchen including white goods, large double bedroom and contemporary three-piece bathroom suite with shower over bath.

Rent: £900 pcm Holding deposit: £207 Deposit: £1,038