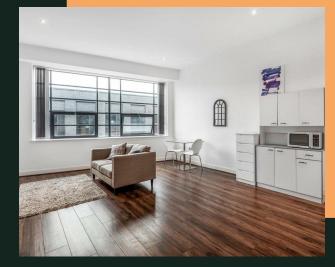

Open plan living area with modern kitchen including white goods, large double bedroom and contemporary three-piece bathroom suite with shower over bath.

Rent: £900 pcm Holding deposit: £207 Deposit: £1,038