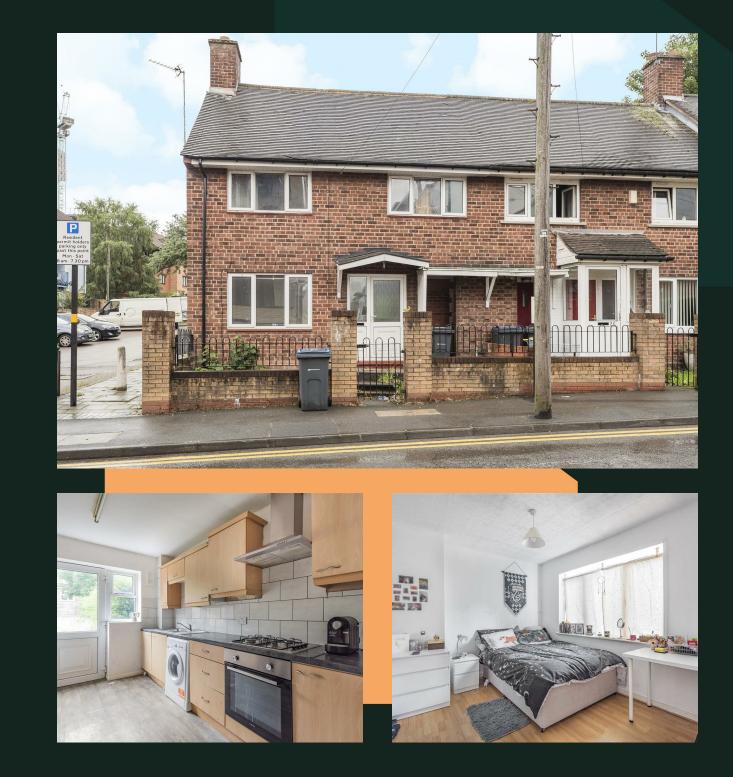

PROPERTY ADDRESS 24 Grosvenor Street West Birmingham B16 8HN

Call Us 01215162222 Email Us solihull@vision-properties.co.uk vision

We look at estate agency differently.

- + \*\*BACK ON THE MARKET\*\* Available July 2024
- · Great central location
- Lot of amenities within walking distance
- Well presented house

The property is centrally located with easy access to Brindley Place, various restaurant, shops and a short walk to Bullring

The Five Ways Station is a short 13minute walk and a 20min walk to Birmingham New Street Station

This house briefly compromises of a kitchen, 2 bathroom, 4 double bedroom and an outside space

Available Summer 2024

Rent £1650 - £412.5pppm, £95.19pppw Deposit £1903.84 - £475.96pp Holding deposit £380.76 - £95.19pp