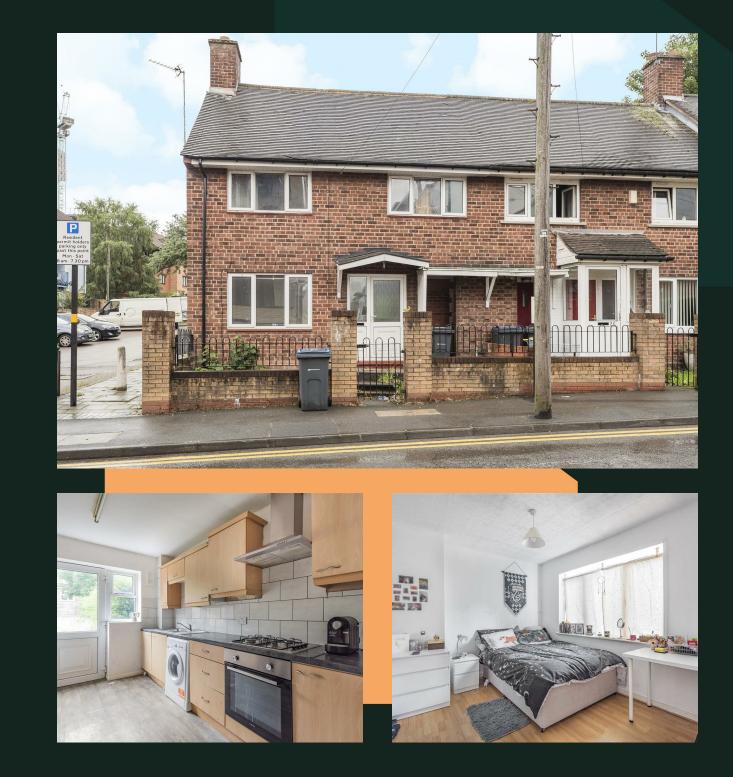

PROPERTY ADDRESS 24 Grosvenor Street West Birmingham B16 8HN

Call Us 01215162222 Email Us solihull@vision-properties.co.uk vision

We look at estate agency differently.

- Available Summer 2024
- Great location
- Loads to do within walking distance
- Well presented house

The property is centrally located with easy access to Brindley Place, various restaurant, shops and a short walk to Bullring

The Five Ways Station is a short 13minute walk and a 20min walk to Birmingham New Street Station

This house briefly compromises of a kitchen, 2 bathroom, 4 double bedroom and an outside space

Available Summer 2024

Rent £1650 - £412.5pppm, £95.19pppw Deposit £1903.84 - £475.96pp Holding deposit £380.76 - £95.19pp

Council tax band A