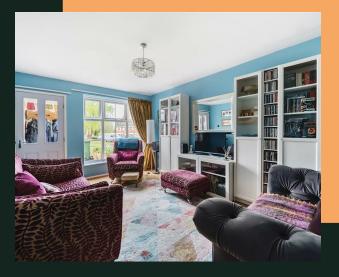

The property briefly comprises of

Entrance / Porch - welcoming space with access to the garage

Living room (4.57 x 3.30) - light and spacious living room with large front window, wood effect flooring and traditional vertical feature radiator