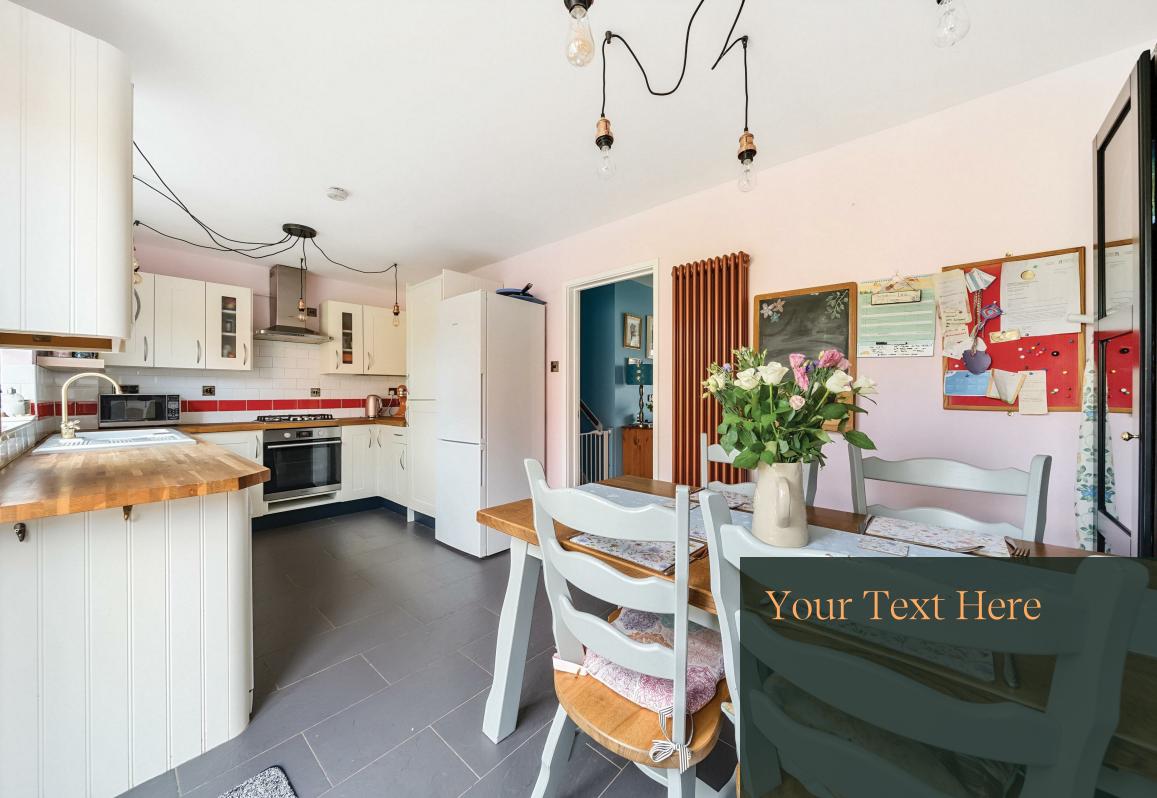

Kitchen / diner (5.66 x 2.64) - open plan kitchen diner with tiled flooring, french doors leading onto rear garden and ample space for four seater dining table. The white matt shaker style kitchen benefits from a generous amount of units, timber work top, metro tiled splash back and integrated appliances. These include; oven, chrome extractor and gas hob, porcelain sink and gold tap