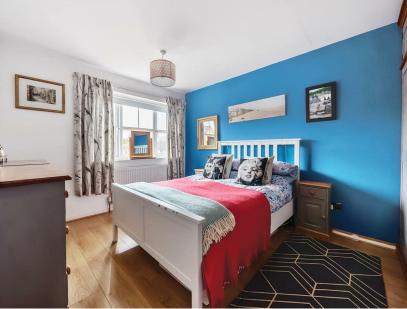

Master bedroom (4.04 x 3.02) - large master bedroom to the front of the property with wood effect flooring.

Bedroom 2 (3.23 x 3.02) - double bedroom to the rear of the property with wood effect flooring