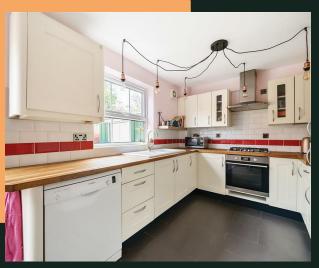

Kitchen / diner (5.66 x 2.64) - open plan kitchen diner with tiled flooring, french doors leading onto rear garden and ample space for four seater dining table. The white matt shaker style kitchen benefits from a generous amount of units, timber work top, metro tiled splash back and integrated appliances. These include; oven, chrome extractor and gas hob, porcelain sink and gold tap