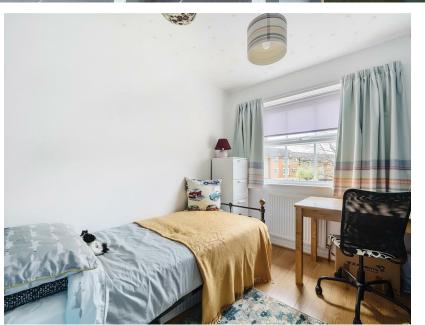

Bedroom 3 (2.62 x 2.54) - single bedroom also the front of the property with wood effect flooring

Bathroom - traditional three piece suite with walk in rainfall shower and feature floor tiles

Garage (5.66 x 2.46) - connected both internally and externally the garage provides useful storage and has power connections