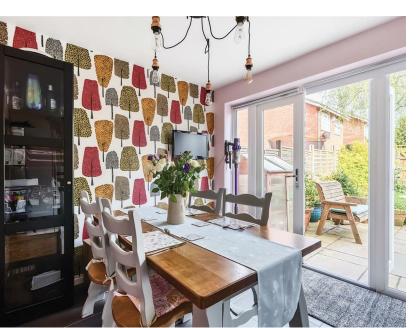

Kitchen / diner (5.66 x 2.64) - open plan kitchen diner with tiled flooring, french doors leading onto rear garden and ample space for four seater dining table. The white matt shaker style kitchen benefits from a generous amount of units, timber work top, metro tiled splash back and integrated appliances. These include; oven, chrome extractor and gas hob, porcelain sink and gold tap

External - to the front of the property is lawn and flower beds as well as driveway parking. To the rear is a well presented landscaped south-east facing garden with patio areas top and bottom with lawn in between