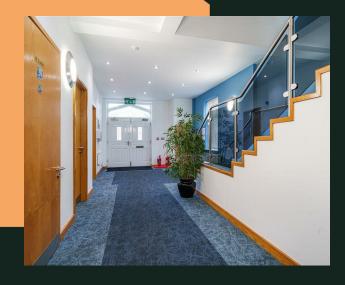

The property is a three-story office building characterized by full-height brick elevations and large windows that flood the spaces with natural light. A central staircase facilitates access to each floor, with common lobby and toilet facilities.