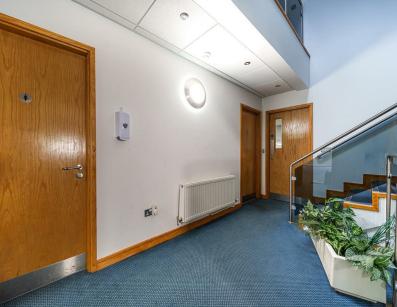

The property is a three-story office building characterized by full-height brick elevations and large windows that flood the spaces with natural light. A central staircase facilitates access to each floor, with common lobby and toilet facilities.