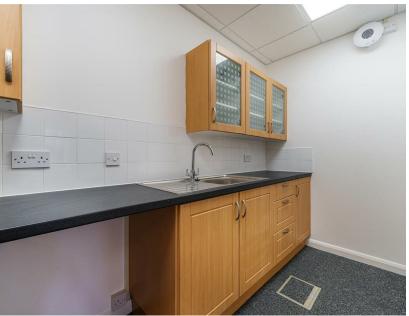

The property is a three-story office building characterized by full-height brick elevations and large windows that flood the spaces with natural light. A central staircase facilitates access to each floor, with common lobby and toilet facilities.

NB some of the photos contain computer generated images of furniture. This is for illustrative purposes only. The office comes unfurnished.