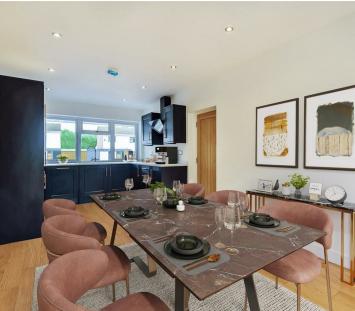

Reception Room (5.99 x 4.04) – large, bright and spacious living room with recessed spotlights, luxury deep pile carpet and sliding French doors to the patio and rear garden beyond.

Kitchen / Breakfast Room (6.45 x 2.97) – with newly fitted shaker style wall and base units in a contemporary blue colour, marble effect worktop, swan neck chrome tap with instant hot water, composite sink and a range of integrated AEG appliances, including: dishwasher, full height fridge/freezer, hob, extractor and double oven with built in grill and microwave functions.

Please note, the furniture in these images has been virtually staged.