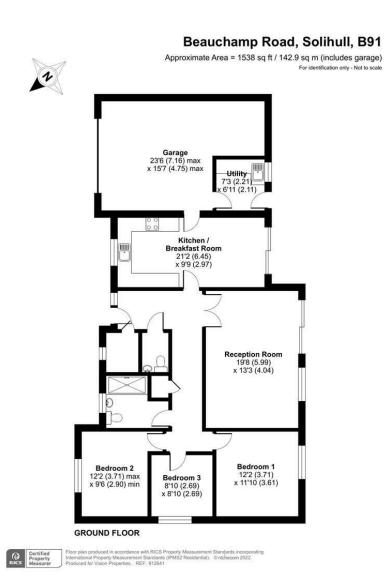

39 Beauchamp Road briefly comprises:

Welcoming entrance hall with oak effect flooring, storage cupboard and WC with toilet and wash hand basin. There is also access to room that would work equally well as another storage cupboard or small home office.

Reception Room (5.99 x 4.04) – large, bright and spacious living room with recessed spotlights, luxury deep pile carpet and sliding French doors to the patio and rear garden beyond.

Kitchen / Breakfast Room (6.45 x 2.97) – with newly fitted shaker style wall and base units in a contemporary blue colour, marble effect worktop, swan neck chrome tap with instant hot water, composite sink and a range of integrated AEG appliances, including: dishwasher, full height fridge/freezer, hob, extractor and double oven with built in grill and microwave functions.

Utility (2.21 x 2.11) - accessed via the garage or kitchen with white wall and base units, marble effect worktop and sink. There is also space for washing machine and tumble dryer.

Bedroom One (3.71 x 3.61) - large double bedroom to the rear of the property with luxury deep pile carpet.

Bedroom Two (3.71 x 2.90) – well-proportioned double bedroom to the front of the property with luxury deep pile carpet.

Bedroom Three (2.69 x 2.69) – third double bedroom to the side of the property with luxury deep pile carpet.

Bathroom - stylish bathroom suit with recessed spotlights, chrome heated towel rail, toilet, sink with vanity unit and huge walk-in shower with rainwater shower head. There is also full height contemporary tiling, which gives this wet room style bathroom a luxurious feel.