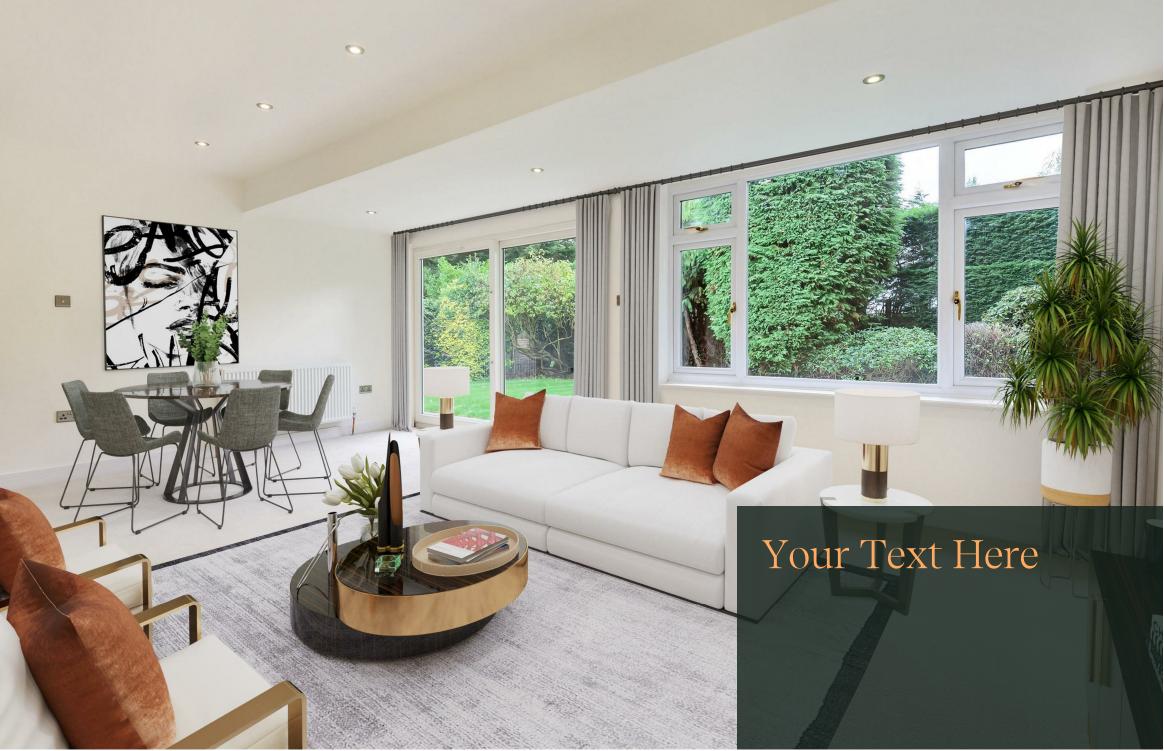

Reception Room (5.99 x 4.04) – large, bright and spacious living room with recessed spotlights, luxury deep pile carpet and sliding French doors to the patio and rear garden beyond.

Kitchen / Breakfast Room (6.45 x 2.97) – with newly fitted shaker style wall and base units in a contemporary blue colour, marble effect worktop, swan neck chrome tap with instant hot water, composite sink and a range of integrated AEG appliances, including: dishwasher, full height fridge/freezer, hob, extractor and double oven with built in grill and microwave functions.

Please note, the furniture in these images has been virtually staged.