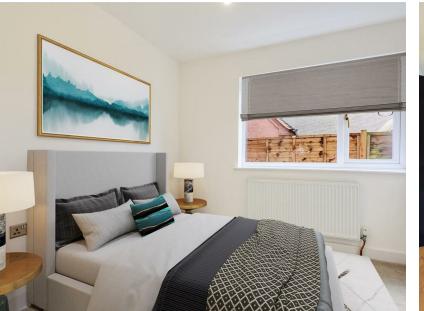

Bedroom Two (3.71 x 2.90) – well-proportioned double bedroom to the front of the property with luxury deep pile carpet.

Bedroom Three (2.69 x 2.69) – third double bedroom to the side of the property with luxury deep pile carpet.

Please note, the furniture in these images has been virtually staged.