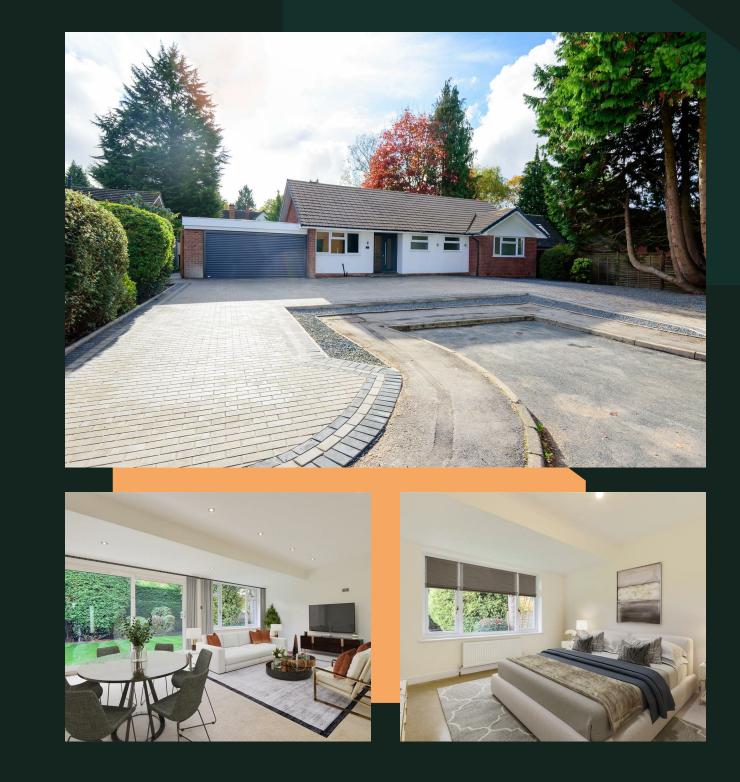

## AVAILABLE NOW! Recently renovated throughout Three double bedrooms · Double garage Landscaped rear garden

Tucked away in the corner of a quiet cul-de-sac just a short walk from Solihull Town centre, this stunning property has been thoughtfully refurbished to a very high standard throughout and benefits from large plot with 'in-out' drive, double garage and private, south facing garden.

To the front of the property, there is a large 'in-out', block paved driveway providing parking for multiple cars, double garage with electric up and over door and low maintenance gravelled borders, ideal for your seasonal flower pots.

To the rear of the property, there is a private, south facing garden with mature trees and shrubbery, lawn and newly laid patio area - perfect for entertaining friends and family during the warmer months.

Please note, the furniture in these images has been virtually staged.