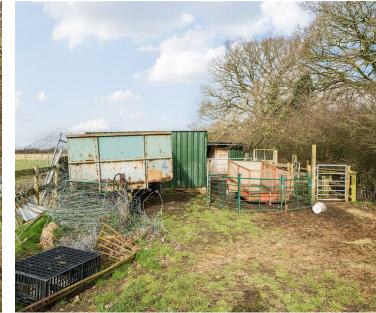

## Cuttle Pool Lane, B93

Call Us 01215162222

Email Us solihull@vision-properties.co.uk vision

We look at estate agency differently.

This useful block of grazing land has good, gated road frontage onto Cuttle Pool Lane and is mainly level with a selection of outbuildings.

There is mains water connected to the site and would be suitable for horse, pony and livestock grazing or other recreational uses (subject to the necessary consents, if required).

It is well located for access to Knowle as well as Solihull town centre and the M42 motorway.