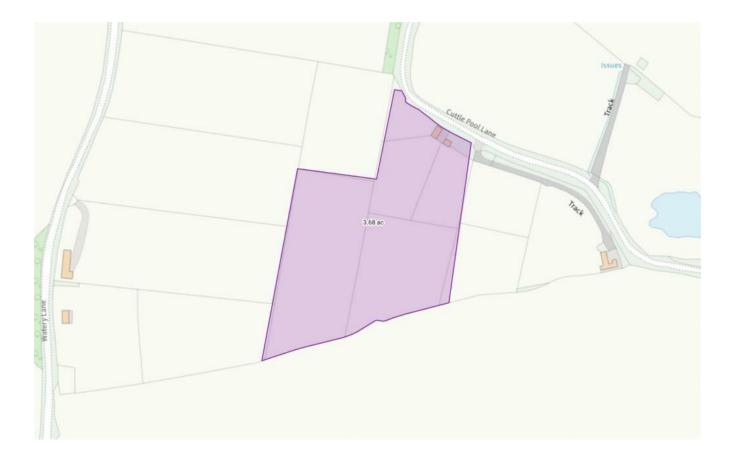

## Cuttle Pool Lane, B93

Call Us 01215162222

Email Us solihull@vision-properties.co.uk vision

We look at estate agency differently.

This useful block of grazing land has good, gated road frontage onto Cuttle Pool Lane and is mainly level with a selection of outbuildings.

There is mains water connected to the site and would be suitable for horse, pony and livestock grazing or other recreational uses (subject to the necessary consents, if required).

It is well located for access to Knowle as well as Solihull town centre and the M42 motorway.