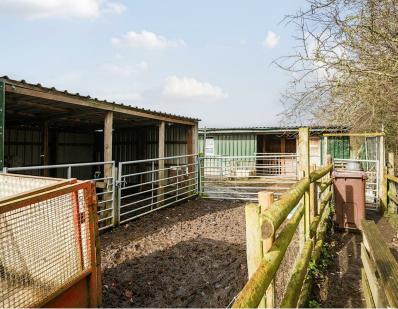

## Cuttle Pool Lane, B93

Call Us 01215162222

Email Us solihull@vision-properties.co.uk vision

We look at estate agency differently.

This useful block of grazing land has good, gated road frontage onto Cuttle Pool Lane and is mainly level with a selection of outbuildings.

There is mains water connected to the site and would be suitable for horse, pony and livestock grazing or other recreational uses (subject to the necessary consents, if required).

It is well located for access to Knowle as well as Solihull town centre and the M42 motorway.