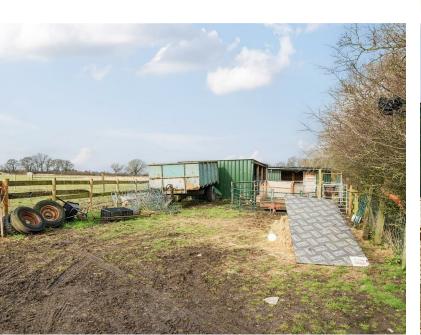

## Cuttle Pool Lane, B93

Call Us 01215162222

Email Us solihull@vision-properties.co.uk vision

We look at estate agency differently.

This useful block of grazing land has good, gated road frontage onto Cuttle Pool Lane and is mainly level with a selection of outbuildings.

There is mains water connected to the site and would be suitable for horse, pony and livestock grazing or other recreational uses (subject to the necessary consents, if required).

It is well located for access to Knowle as well as Solihull town centre and the M42 motorway.