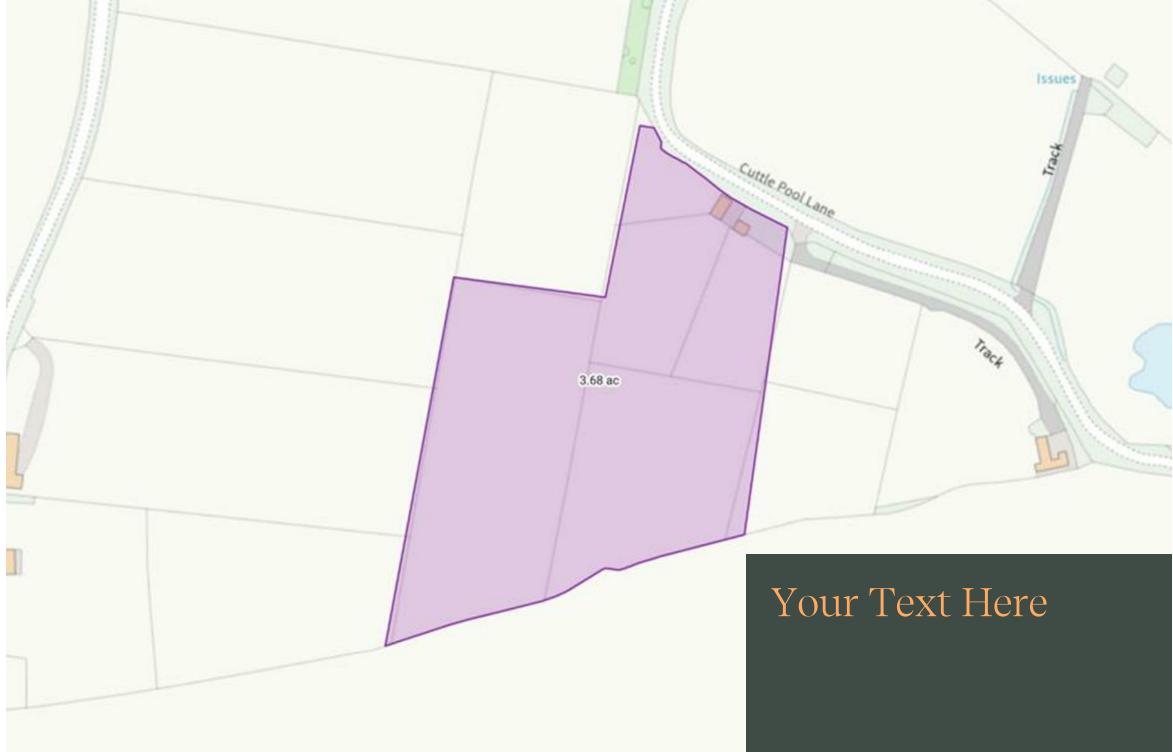

## Cuttle Pool Lane, B93

Call Us 01215162222

Email Us solihull@vision-properties.co.uk vision

We look at estate agency differently.

This useful block of grazing land has good, gated road frontage onto Cuttle Pool Lane and is mainly level with a selection of outbuildings.

There is mains water connected to the site and would be suitable for horse, pony and livestock grazing or other recreational uses (subject to the necessary consents, if required).

It is well located for access to Knowle as well as Solihull town centre and the M42 motorway.

Sporting And Mineral Rights - Sporting and mineral rights, where owned, are included in the sale of the Freehold.

Plans - Plans shown are for identification purposes only.

What3words: solar.snacks.silly