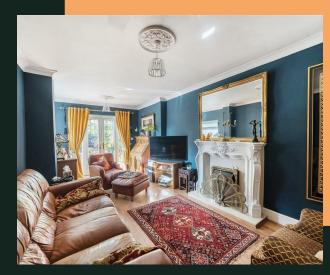

Living room (5.79 x 3.02) - situated at rear of the property, large family room with feature fire place and hard wood flooring

Reception room (3.33 x 3.18) - cosy reception room to the front of the property with feature fireplace, bay window and hard wood flooring