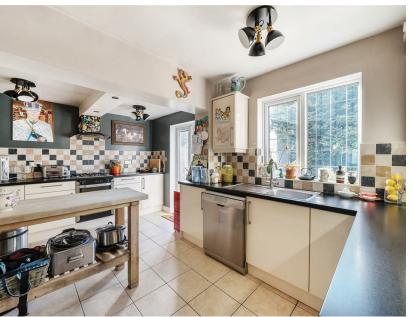

Kitchen (4.39 x 3.18) - practical kitchen space, tiled floor throughout and double french doors leading out to the garden. White gloss kitchen units with chrome handles, black worktops and feature tile splash black. There is also a range of integrated appliances such as; four burner gas hob, chrome extractor, double oven, fridge freezer and dishwasher