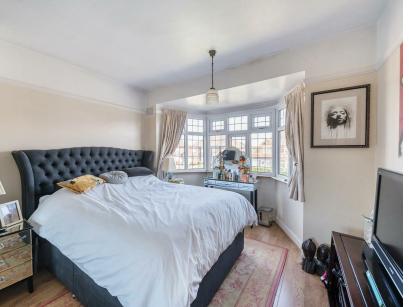

Master bedroom (3.30 x 3.18) - large double bedroom to the front of the property with feature bay window and hard wood flooring

Bedroom two  $(3.66 \times 3.05)$  - large double bedroom to the rear of the property with hard wood flooring