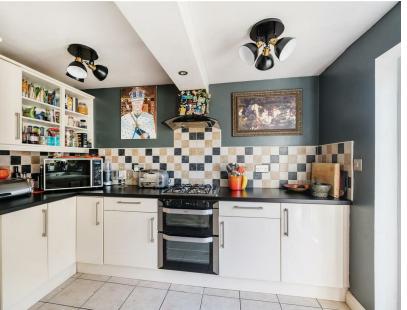

Kitchen (4.39 x 3.18) - practical kitchen space, tiled floor throughout and double french doors leading out to the garden. White gloss kitchen units with chrome handles, black worktops and feature tile splash black. There is also a range of integrated appliances such as; four burner gas hob, chrome extractor, double oven, fridge freezer and dishwasher