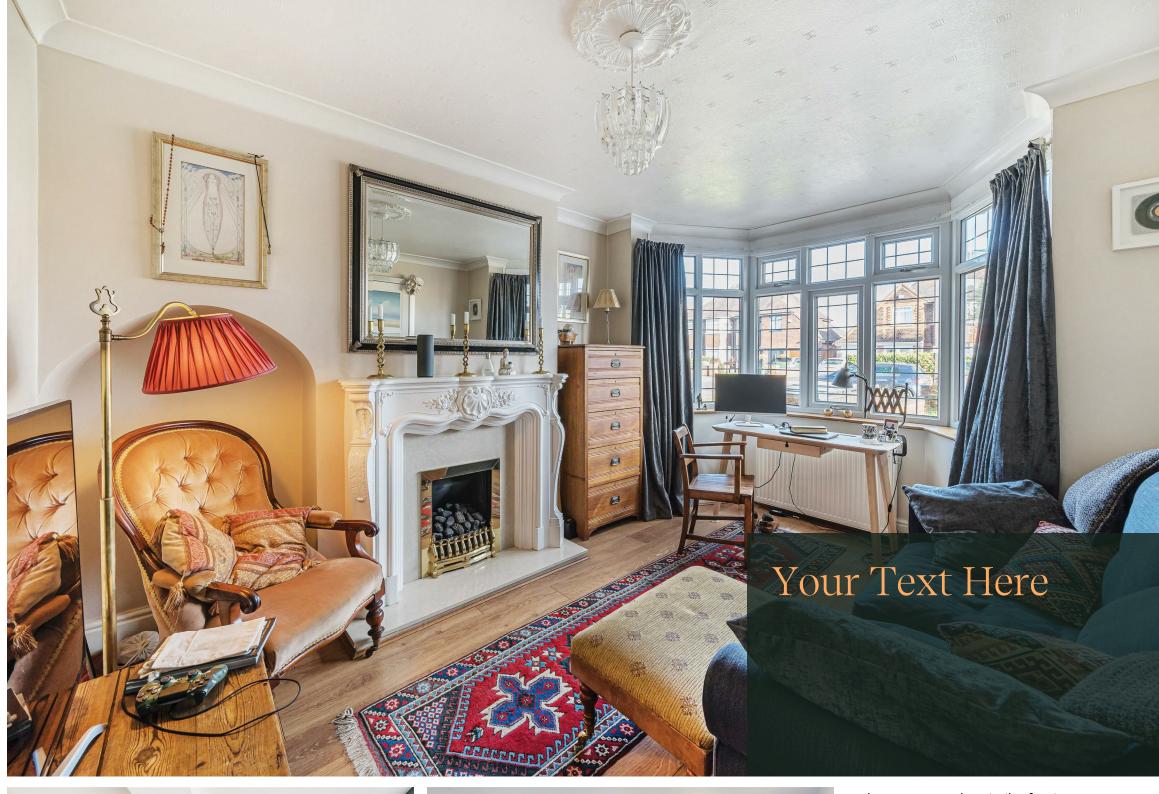

Living room (5.79 x 3.02) - situated at rear of the property, large family room with feature fire place and hard wood flooring

Reception room (3.33 x 3.18) - cosy reception room to the front of the property with feature fireplace, bay window and hard wood flooring