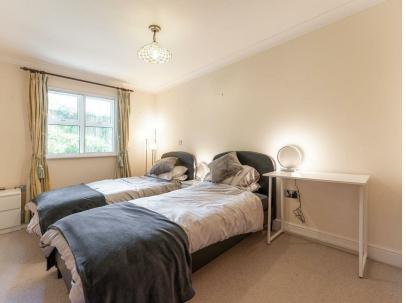

Bedroom One (4.5 x 4.8) – master bedroom with carpet, built in wardrobe, ensuite and double doors leading to a second decked terrace.

Ensuite – large ensuite with shower unit, wash basin and toilet.

Bedroom Two (3.9 x 2.7) – second double bedroom with carpet.