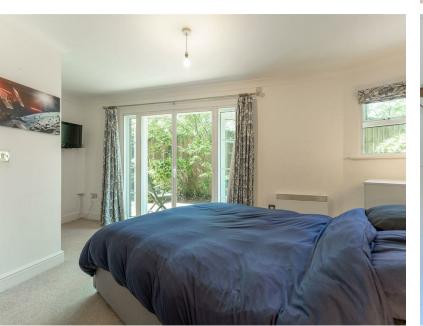

Bedroom One (4.5 x 4.8) – master bedroom with carpet, built in wardrobe, ensuite and double doors leading to a second decked terrace.

Ensuite – large ensuite with shower unit, wash basin and toilet.

Bedroom Two (3.9 x 2.7) – second double bedroom with carpet.