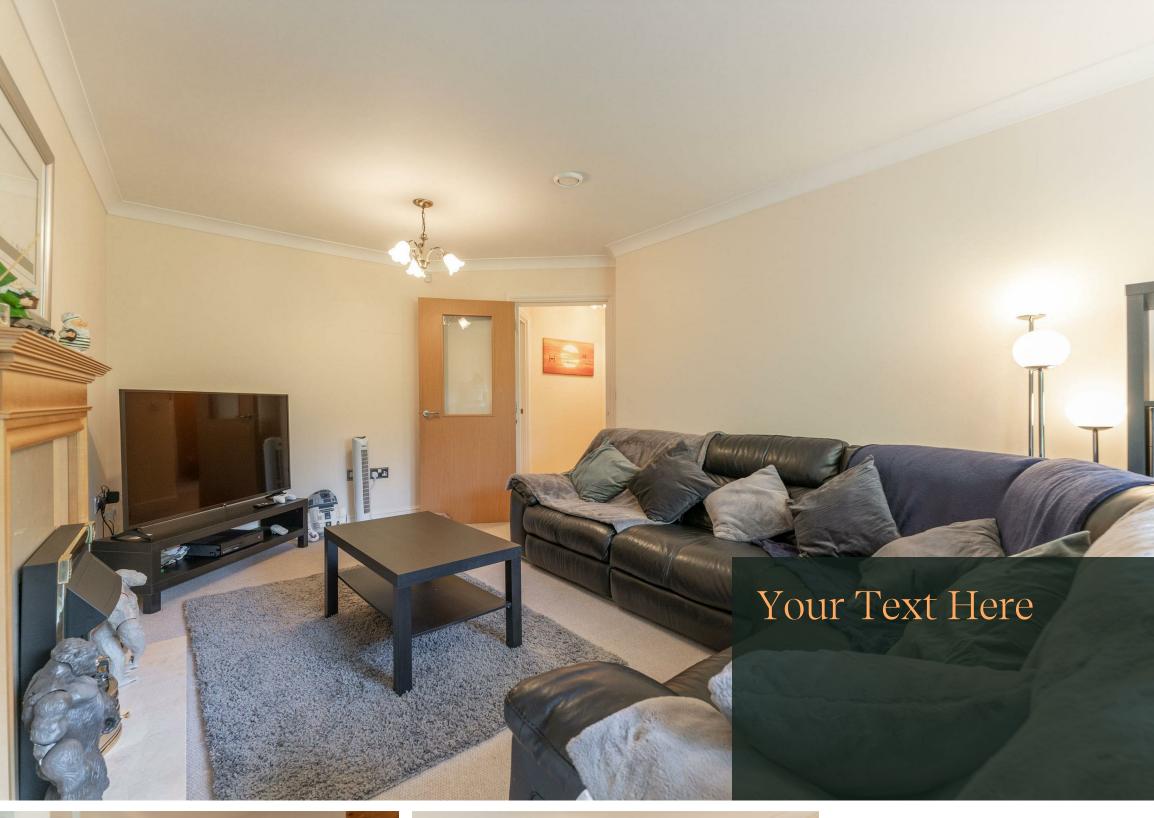

It briefly comprises:

Entrance hallway with intercom system and two useful cupboards.

Reception Room (3.2 x 5.4) – light and spacious living area with carpet, fireplace and French doors leading to the decked terrace.