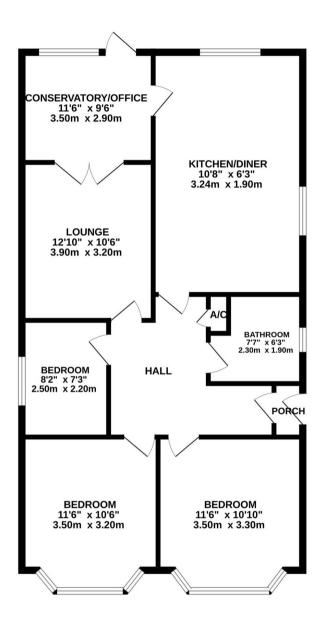

## 26 St. Margarets Road

Bournemouth, Bournemouth

A very well presented three bedroom detached bungalow. Situated within great SCHOOL CATCHMENTS. Modern KITCHEN/DINER and additional conservatory/OFFICE SPACE. DRIVEWAY for multiple vehicles and a low maintenance rear GARDEN. This property needs to be viewed to appreciate what's on offer. Council Tax band: C

Tenure: Freehold

EPC Energy Efficiency Rating: D

EPC Environmental Impact Rating: D

- Three Bedrooms
- Modernised Throughout
- Kitchen/Diner
- Private Rear Garden
- Popular BH10 Location