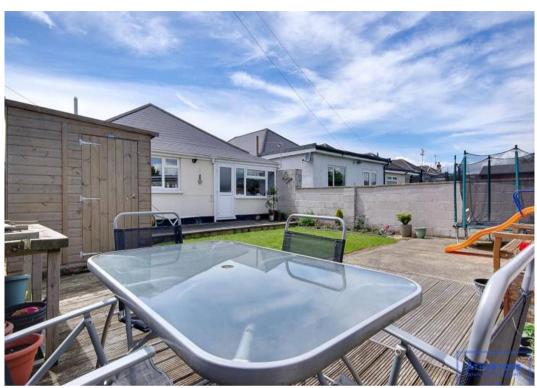

## 26 St. Margarets Road

Bournemouth, Bournemouth

A very well presented three bedroom detached bungalow. Situated within great SCHOOL CATCHMENTS. Modern KITCHEN/DINER and additional conservatory/OFFICE SPACE. DRIVEWAY for multiple vehicles and a low maintenance rear GARDEN. This property needs to be viewed to appreciate what's on offer. Council Tax band: C

Tenure: Freehold

EPC Energy Efficiency Rating: D

EPC Environmental Impact Rating: D

- Three Bedrooms
- Modernised Throughout
- Kitchen/Diner
- Private Rear Garden
- Popular BH10 Location