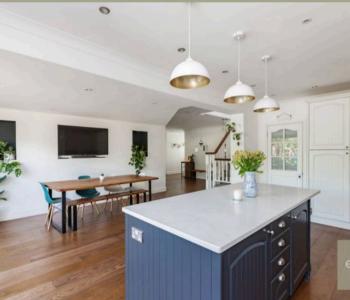

**KITCHEN/DINER** 21' 5" x 19' 6" (6.53m x 5.94m)

LIVING ROOM 24' 10" x 23' 6" (7.57m x 7.16m)

HALLWAY

**STUDY** 12' 4" x 11' 11" (3.76m x 3.63m)

**RECEPTION ROOM** 15' 9" x 9' 9" (4.80m x 2.97m)

LANDING

**BEDROOM** 19' 4" x 11' 11" (5.89m x 3.63m)