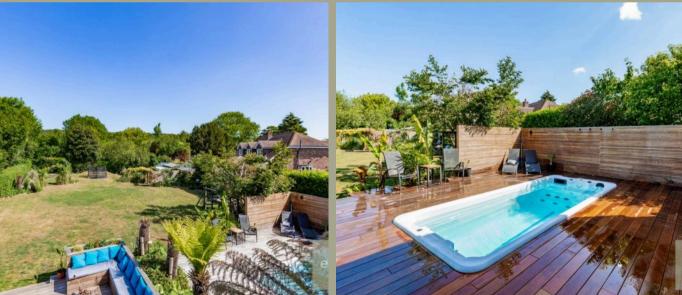

### Tenure: Freehold

- DETACHED HOUSE OCCUPYING A GENEROUS PLOT
- 3RD OF AN ACRE (APPROX)
- GLORIOUS COUNTRYSIDE VIEWS
- ROOF TERRACE AND SPECTACULAR REAR GADREN WITH SWIMMING POOL
- IDYLLIC, RURAL, POSITION LOCATED IN TROTTISCLIFFE VILLAGE
- SOLAR PANNELS WITH 2 BATTERIES 10KW
- SWEEPING IN & OUT DRIVEWAY
- EXTENDED & PRESENTED TO AN EXCEPTIONAL STANDARD, PLANNING APPROVED FOR FURTHER EXTENSION.
- 3243 SQ FT OF LIVING SPACE
- 4 BEDROOMS, 3 RECEPTIONS, 2 EN SUITES, SEPARATE WC