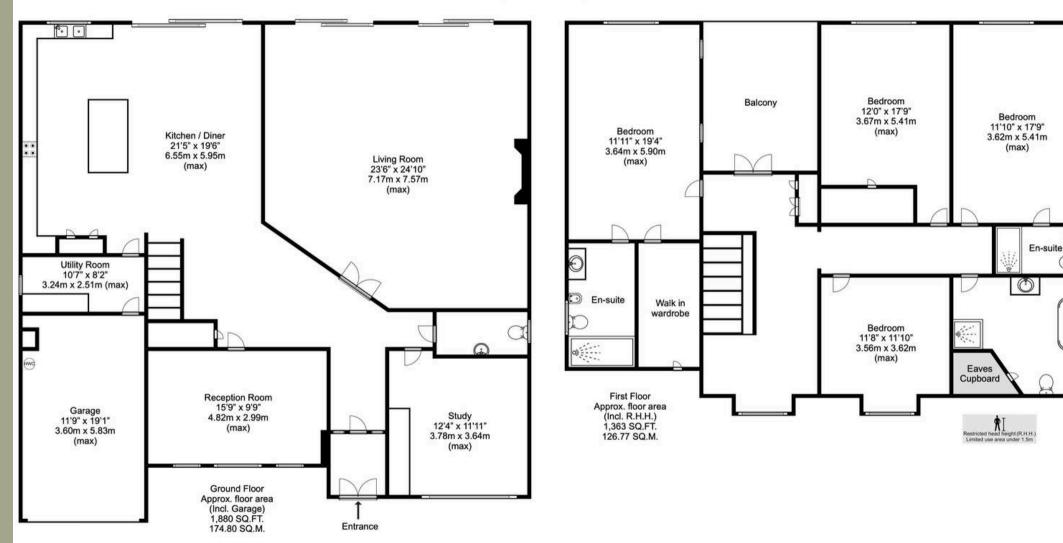

**KITCHEN/DINER** 21' 5" x 19' 6" (6.53m x 5.94m)

LIVING ROOM 24' 10" x 23' 6" (7.57m x 7.16m)

HALLWAY

**STUDY** 12' 4" x 11' 11" (3.76m x 3.63m)

**RECEPTION ROOM** 15' 9" x 9' 9" (4.80m x 2.97m)

LANDING

**BEDROOM** 19' 4" x 11' 11" (5.89m x 3.63m)

**BEDROOM** 17' 9" x 11' 10" (5.41m x 3.61m)

**BEDROOM** 17' 9" x 12' 0" (5.41m x 3.66m)

**BEDROOM** 11' 10" x 11' 8" (3.61m x 3.56m)

BATHROOM

EN SUITE TO MASTER

**EN SUITE** 

SEPARATE WC

### ARDEN

- Single Garage
- DRIVEWAY
- 10 Parking Spaces

Disclaimer This plan is for illustrative purposes only and no responsibility is taken for any error, omission or misstatement. The appliances shown have not been tested and no guarantee as to their operability or efficiency can be given. Measurements have been added as a guide to prospective buyers only, are not precise, not to scale, may have been taken from the widest area and may include wardrobe / cupboard space. Garages and outbuildings may not be represented in their actual location in relation to the property. Compass point, measurements and total areas should be considered inaccurate and checked as no guarantee is given to their accuracy. Buyers are strongly advised to take their own measurements and compass bearing.