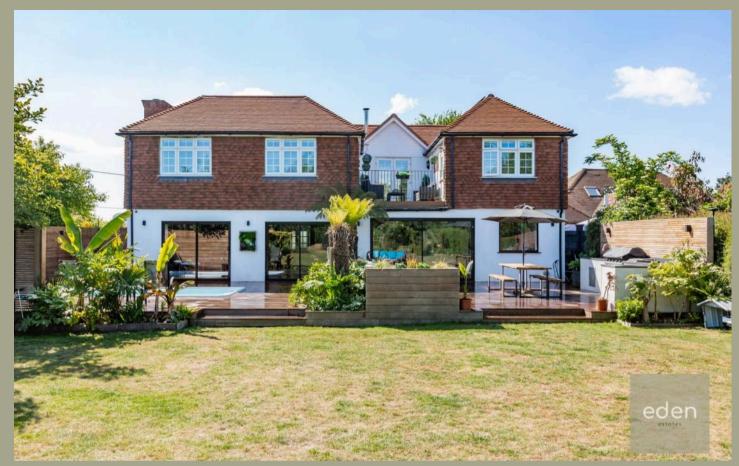

## Ford Lane, West Malling

GUIDE £1,175,000 to £1,275,000. Stunning 4-bedroom detached house situated on a sprawling plot measuring approximately a third of an acre. Set in the idyllic village of Trottiscliffe. Council Tax band: G

### Tenure: Freehold

- DETACHED HOUSE OCCUPYING A GENEROUS PLOT
- 3RD OF AN ACRE (APPROX)
- GLORIOUS COUNTRYSIDE VIEWS
- ROOF TERRACE AND SPECTACULAR REAR GADREN WITH SWIMMING POOL
- IDYLLIC, RURAL, POSITION LOCATED IN TROTTISCLIFFE VILLAGE
- SOLAR PANNELS WITH 2 BATTERIES 10KW
- SWEEPING IN & OUT DRIVEWAY
- EXTENDED & PRESENTED TO AN EXCEPTIONAL STANDARD, PLANNING APPROVED FOR FURTHER EXTENSION.
- 3243 SQ FT OF LIVING SPACE
- 4 BEDROOMS, 3 RECEPTIONS, 2 EN SUITES, SEPARATE WC