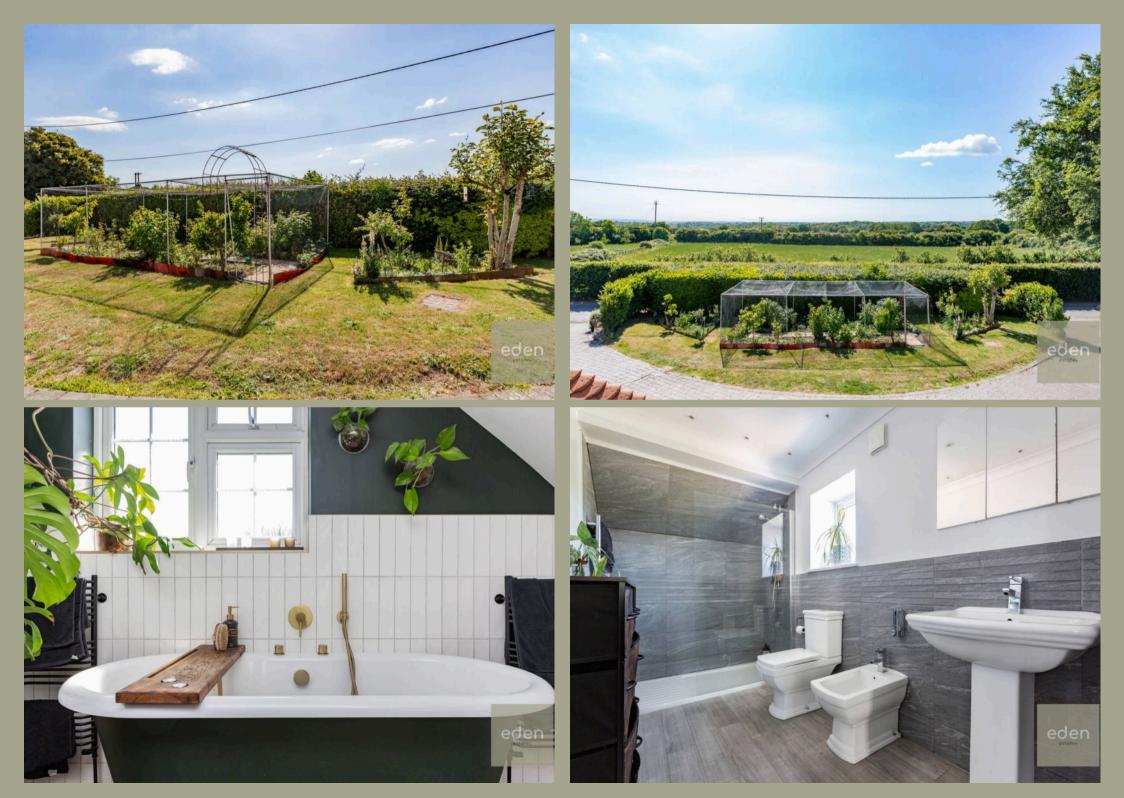

### Tenure: Freehold

- DETACHED HOUSE OCCUPYING A GENEROUS PLOT
- 3RD OF AN ACRE (APPROX)
- GLORIOUS COUNTRYSIDE VIEWS
- ROOF TERRACE AND SPECTACULAR REAR GADREN WITH SWIMMING POOL
- IDYLLIC, RURAL, POSITION LOCATED IN TROTTISCLIFFE VILLAGE
- SOLAR PANNELS WITH 2 BATTERIES 10KW
- SWEEPING IN & OUT DRIVEWAY
- EXTENDED & PRESENTED TO AN EXCEPTIONAL STANDARD, PLANNING APPROVED FOR FURTHER EXTENSION.
- 3243 SQ FT OF LIVING SPACE
- 4 BEDROOMS, 3 RECEPTIONS, 2 EN SUITES, SEPARATE WC

**BEDROOM** 17' 9" x 11' 10" (5.41m x 3.61m)

**BEDROOM** 17' 9" x 12' 0" (5.41m x 3.66m)

**BEDROOM** 11' 10" x 11' 8" (3.61m x 3.56m)

BATHROOM

EN SUITE TO MASTER

**EN SUITE** 

SEPARATE WC