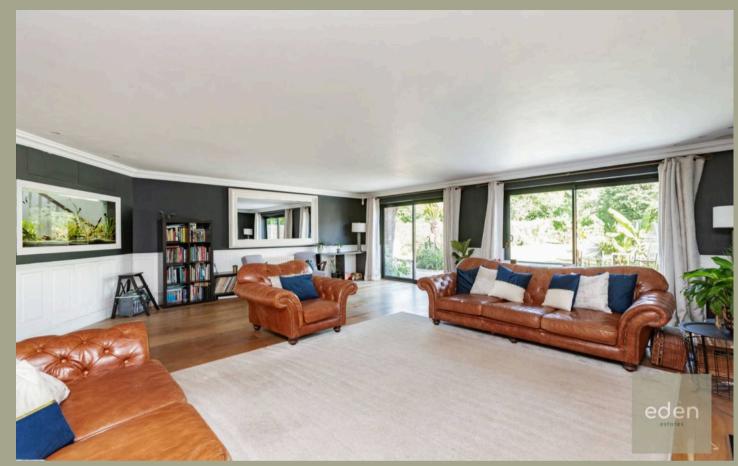

**KITCHEN/DINER** 21' 5" x 19' 6" (6.53m x 5.94m)

LIVING ROOM 24' 10" x 23' 6" (7.57m x 7.16m)

HALLWAY

**STUDY** 12' 4" x 11' 11" (3.76m x 3.63m)

**RECEPTION ROOM** 15' 9" x 9' 9" (4.80m x 2.97m)

LANDING

**BEDROOM** 19' 4" x 11' 11" (5.89m x 3.63m)