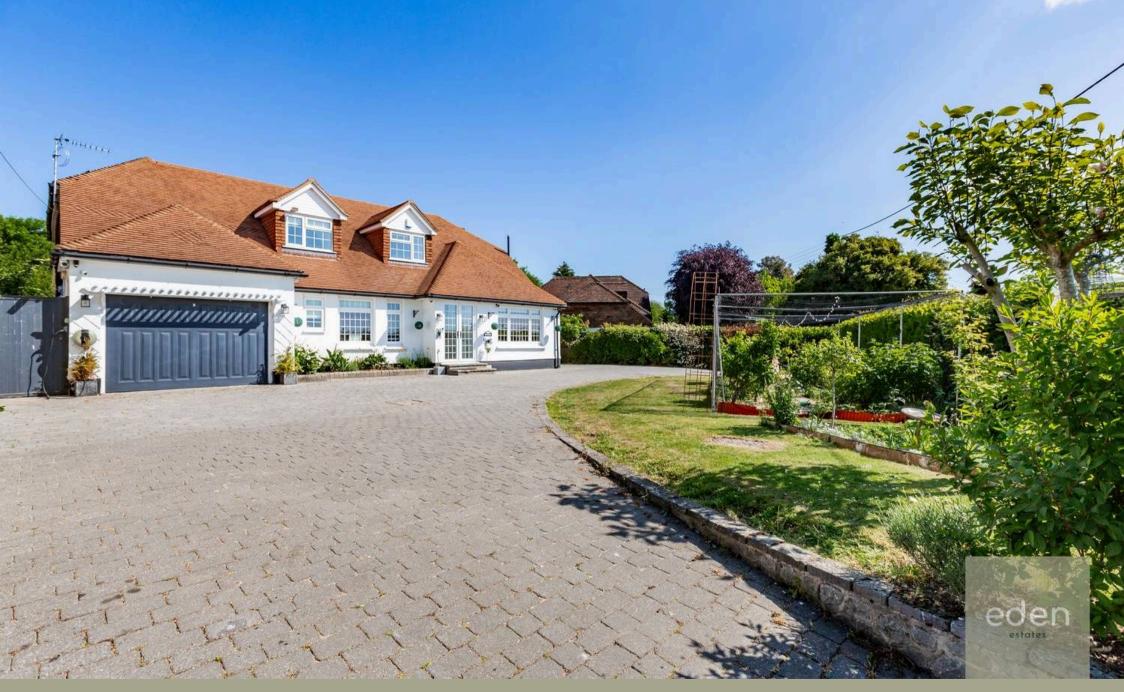

## Ford Lane, West Malling

GUIDE £1,175,000 to £1,275,000. Stunning 4-bedroom detached house situated on a sprawling plot measuring approximately a third of an acre. Set in the idyllic village of Trottiscliffe. Council Tax band: G

### Tenure: Freehold

- DETACHED HOUSE OCCUPYING A GENEROUS PLOT
- 3RD OF AN ACRE (APPROX)
- GLORIOUS COUNTRYSIDE VIEWS
- ROOF TERRACE AND SPECTACULAR REAR GADREN WITH SWIMMING POOL
- IDYLLIC, RURAL, POSITION LOCATED IN TROTTISCLIFFE VILLAGE
- SOLAR PANNELS WITH 2 BATTERIES 10KW
- SWEEPING IN & OUT DRIVEWAY
- EXTENDED & PRESENTED TO AN EXCEPTIONAL STANDARD, PLANNING APPROVED FOR FURTHER EXTENSION.
- 3243 SQ FT OF LIVING SPACE
- 4 BEDROOMS, 3 RECEPTIONS, 2 EN SUITES, SEPARATE WC

### ARDEN

- Single Garage
- DRIVEWAY
- 10 Parking Spaces

Disclaimer This plan is for illustrative purposes only and no responsibility is taken for any error, omission or misstatement. The appliances shown have not been tested and no guarantee as to their operability or efficiency can be given. Measurements have been added as a guide to prospective buyers only, are not precise, not to scale, may have been taken from the widest area and may include wardrobe / cupboard space. Garages and outbuildings may not be represented in their actual location in relation to the property. Compass point, measurements and total areas should be considered inaccurate and checked as no guarantee is given to their accuracy. Buyers are strongly advised to take their own measurements and compass bearing.