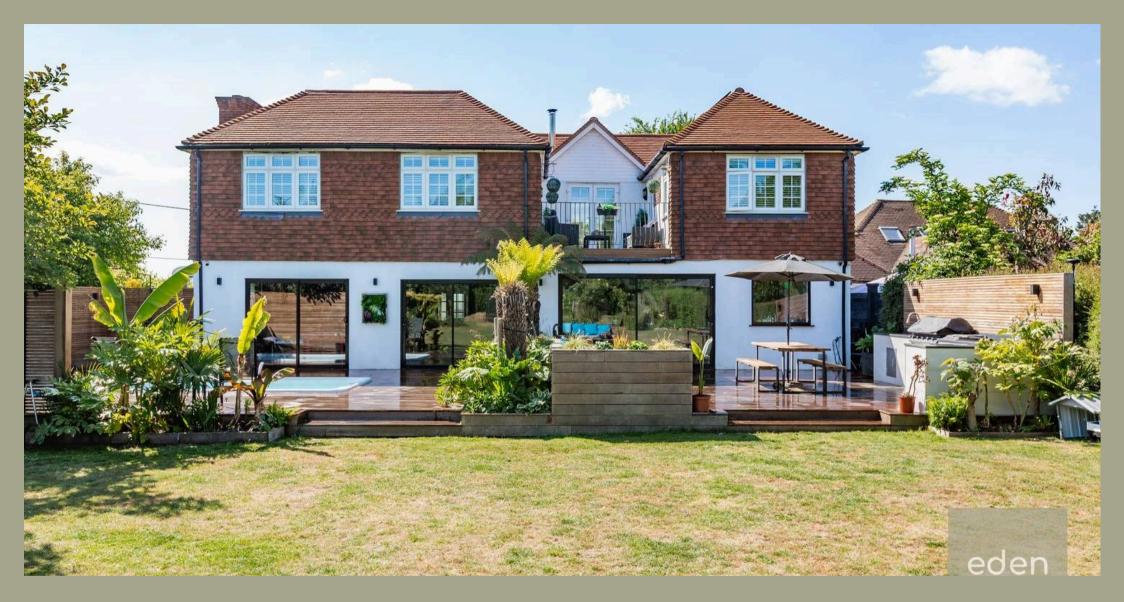

## Ford Lane, West Malling

GUIDE £1,175,000 to £1,275,000. Stunning 4-bedroom detached house situated on a sprawling plot measuring approximately a third of an acre. Set in the idyllic village of Trottiscliffe. Council Tax band: G

### Tenure: Freehold

- DETACHED HOUSE OCCUPYING A GENEROUS PLOT
- 3RD OF AN ACRE (APPROX)
- GLORIOUS COUNTRYSIDE VIEWS
- ROOF TERRACE AND SPECTACULAR REAR GADREN WITH SWIMMING POOL
- IDYLLIC, RURAL, POSITION LOCATED IN TROTTISCLIFFE VILLAGE
- SOLAR PANNELS WITH 2 BATTERIES 10KW
- SWEEPING IN & OUT DRIVEWAY
- EXTENDED & PRESENTED TO AN EXCEPTIONAL STANDARD, PLANNING APPROVED FOR FURTHER EXTENSION.
- 3243 SQ FT OF LIVING SPACE
- 4 BEDROOMS, 3 RECEPTIONS, 2 EN SUITES, SEPARATE WC