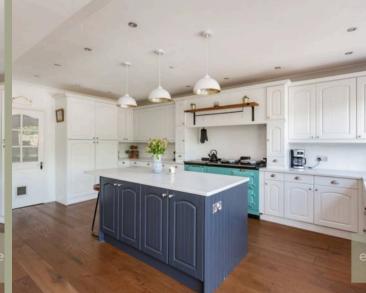

**KITCHEN/DINER** 21' 5" x 19' 6" (6.53m x 5.94m)

LIVING ROOM 24' 10" x 23' 6" (7.57m x 7.16m)

HALLWAY

**STUDY** 12' 4" x 11' 11" (3.76m x 3.63m)

**RECEPTION ROOM** 15' 9" x 9' 9" (4.80m x 2.97m)

LANDING

**BEDROOM** 19' 4" x 11' 11" (5.89m x 3.63m)