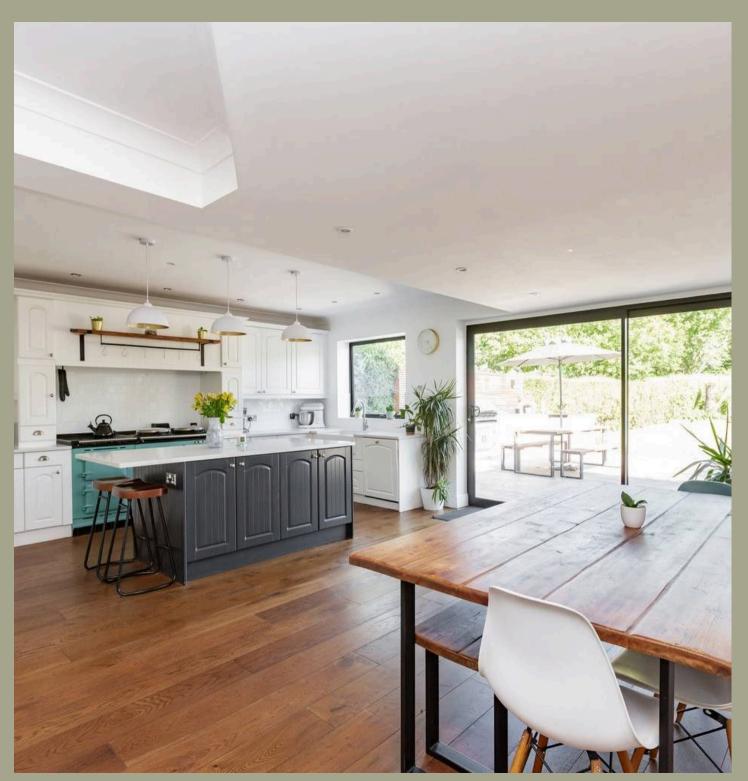

**KITCHEN/DINER** 21' 5" x 19' 6" (6.53m x 5.94m)

LIVING ROOM 24' 10" x 23' 6" (7.57m x 7.16m)

HALLWAY

**STUDY** 12' 4" x 11' 11" (3.76m x 3.63m)

**RECEPTION ROOM** 15' 9" x 9' 9" (4.80m x 2.97m)

LANDING

**BEDROOM** 19' 4" x 11' 11" (5.89m x 3.63m)