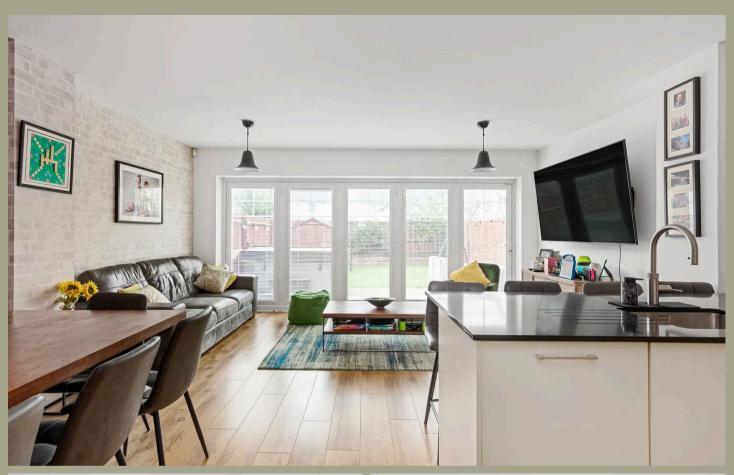

Kitchen / Diner

22' 9" x 16' 0" (6.93m x 4.88m)

Living room with terrace

Master bedroom with balcony

16' 0" x 11' 10" (4.88m x 3.61m)

Bedroom

16' 0" x 9' 1" (4.88m x 2.77m)

Bedroom