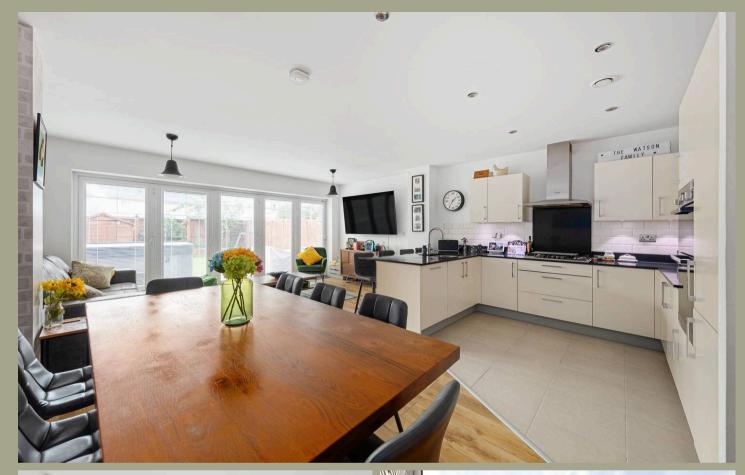

Kitchen / Diner

22' 9" x 16' 0" (6.93m x 4.88m)

Living room with terrace

Master bedroom with balcony

16' 0" x 11' 10" (4.88m x 3.61m)

Bedroom

16' 0" x 9' 1" (4.88m x 2.77m)

Bedroom