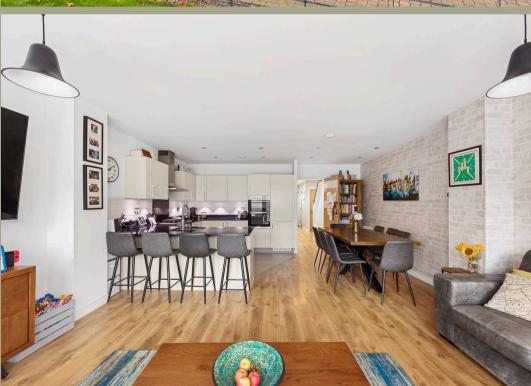

Kitchen / Diner

22' 9" x 16' 0" (6.93m x 4.88m)

Living room with terrace

Master bedroom with balcony

16' 0" x 11' 10" (4.88m x 3.61m)

Bedroom

16' 0" x 9' 1" (4.88m x 2.77m)

Bedroom