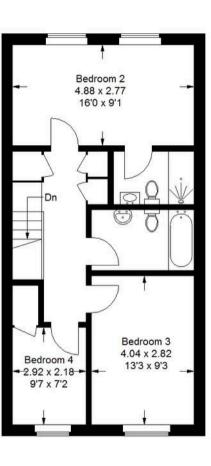

Kitchen / Diner

22' 9" x 16' 0" (6.93m x 4.88m)

Living room with terrace

Master bedroom with balcony

16' 0" x 11' 10" (4.88m x 3.61m)

Bedroom

16' 0" x 9' 1" (4.88m x 2.77m)

Bedroom

13' 3" x 9' 3" (4.04m x 2.82m)

**Bathroom** 

En-suite

En-suite

Hallway

VVC

Bedroom

9' 7" x 7' 2" (2.92m x 2.18m

## Whitby Close, ME6

Approximate Gross Internal Area (Including Garage) 171.9 sq m / 1850 sq ft

**Ground Floor** 

**First Floor** 

**Second Floor** 