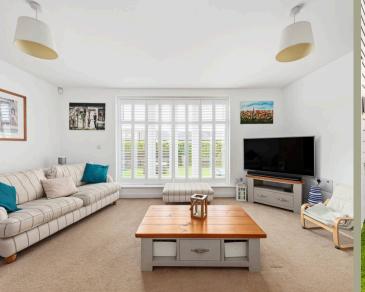

Kitchen / Diner

22' 9" x 16' 0" (6.93m x 4.88m)

Living room with terrace

Master bedroom with balcony

16' 0" x 11' 10" (4.88m x 3.61m)

Bedroom

16' 0" x 9' 1" (4.88m x 2.77m)

Bedroom