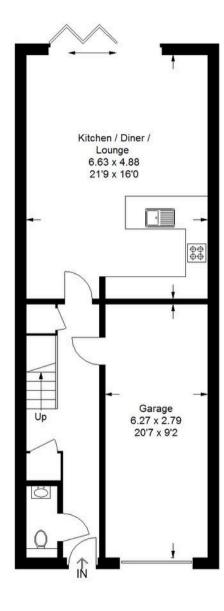

Kitchen / Diner

22' 9" x 16' 0" (6.93m x 4.88m)

Living room with terrace

Master bedroom with balcony

16' 0" x 11' 10" (4.88m x 3.61m)

Bedroom

16' 0" x 9' 1" (4.88m x 2.77m)

Bedroom

GARDE

ROOF TERRACE

BALCON'

GARAGE

Single Garage

SECURE GATED

DRIVEWAY

2 Parking Spaces

## Whitby Close, ME6

Approximate Gross Internal Area (Including Garage) 171.9 sq m / 1850 sq ft

**Ground Floor** 

**First Floor** 

**Second Floor** 