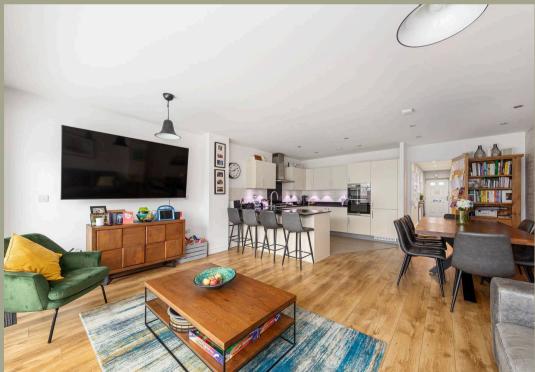

Kitchen / Diner

22' 9" x 16' 0" (6.93m x 4.88m)

Living room with terrace

Master bedroom with balcony

16' 0" x 11' 10" (4.88m x 3.61m)

Bedroom

16' 0" x 9' 1" (4.88m x 2.77m)

Bedroom