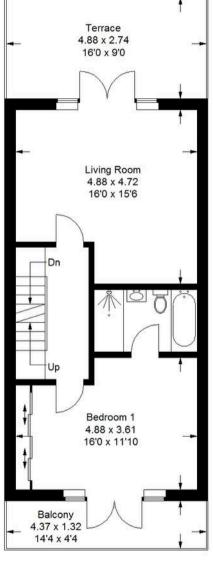

Kitchen / Diner

22' 9" x 16' 0" (6.93m x 4.88m)

Living room with terrace

Master bedroom with balcony

16' 0" x 11' 10" (4.88m x 3.61m)

Bedroom

16' 0" x 9' 1" (4.88m x 2.77m)

Bedroom

GARDE

ROOF TERRACE

BALCON'

GARAGE

Single Garage

SECURE GATED

DRIVEWAY

2 Parking Spaces

## Whitby Close, ME6

Approximate Gross Internal Area (Including Garage) 171.9 sq m / 1850 sq ft

**Ground Floor** 

**First Floor** 

**Second Floor** 