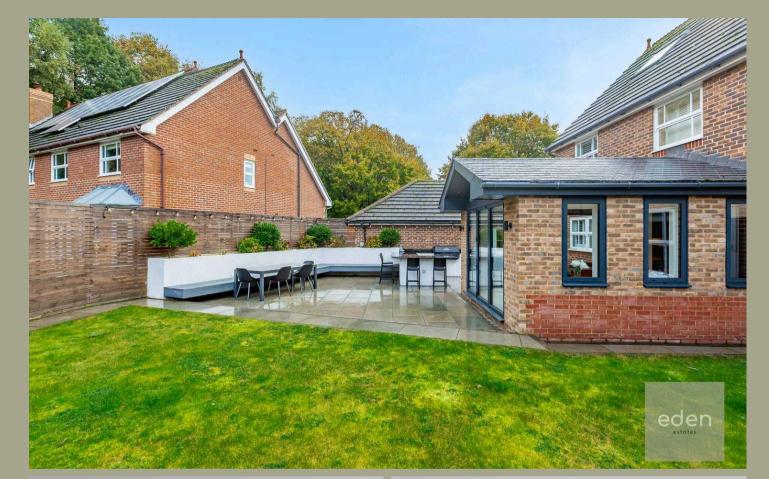

Tenure: Freehold

- 2357 Sq Ft of living space
- Five bedrooms
- Four bathrooms
- Exquisite open plan kitchen/diner perfect for entertaining
- Highly desirable road in Kings Hill
- Well located for local amenities
- Phase one Kings Hill
- Large rear garden
- Double garage