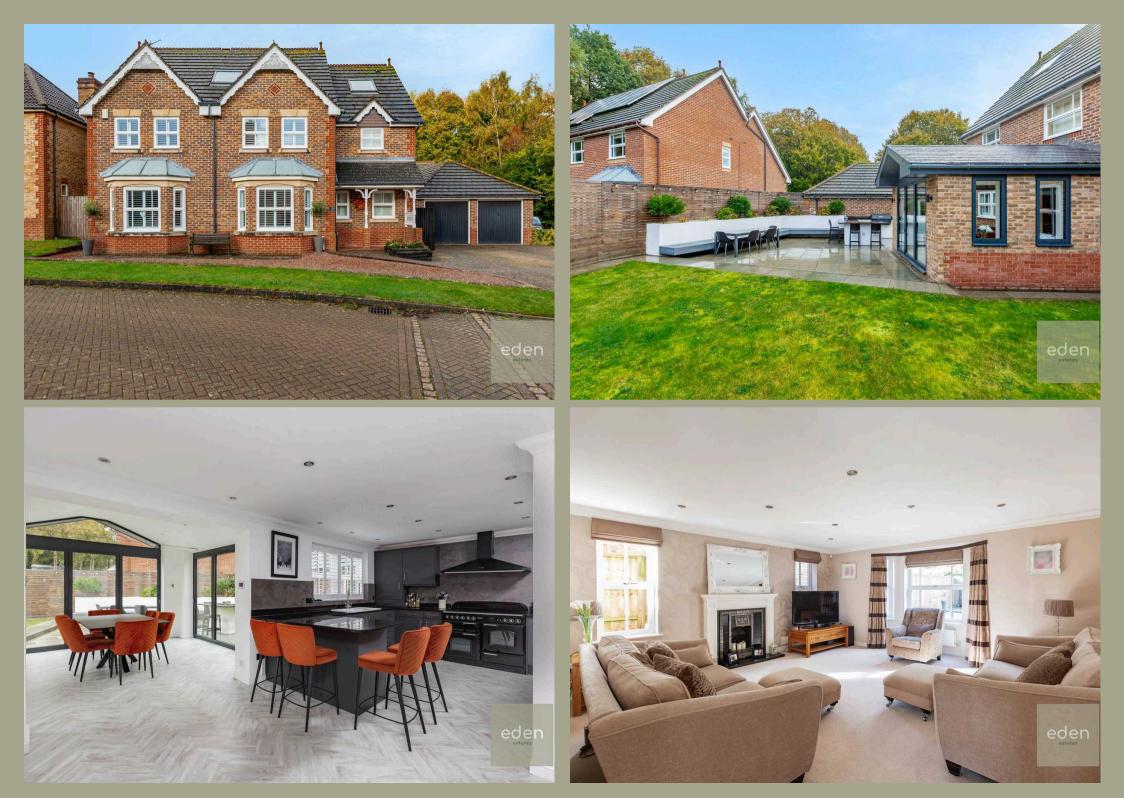

Tenure: Freehold

- 2357 Sq Ft of living space
- Five bedrooms
- Four bathrooms
- Exquisite open plan kitchen/diner perfect for entertaining
- Highly desirable road in Kings Hill
- Well located for local amenities
- Phase one Kings Hill
- Large rear garden
- Double garage

### **Kitchen / Diner** 10' 6" x 13' 2" (3.21m x 4.02m)

**Dining room** 12' 4" x 12' 7" (3.75m x 3.83m)

**Lounge** 13' 9" x 15' 5" (4.19m x 4.70m

**Study** 12' 2" x 11' 5" (3.71m x 3.47m)

**Utility room** 6' 5" x 7' 0" (1.95m x 2.14m)