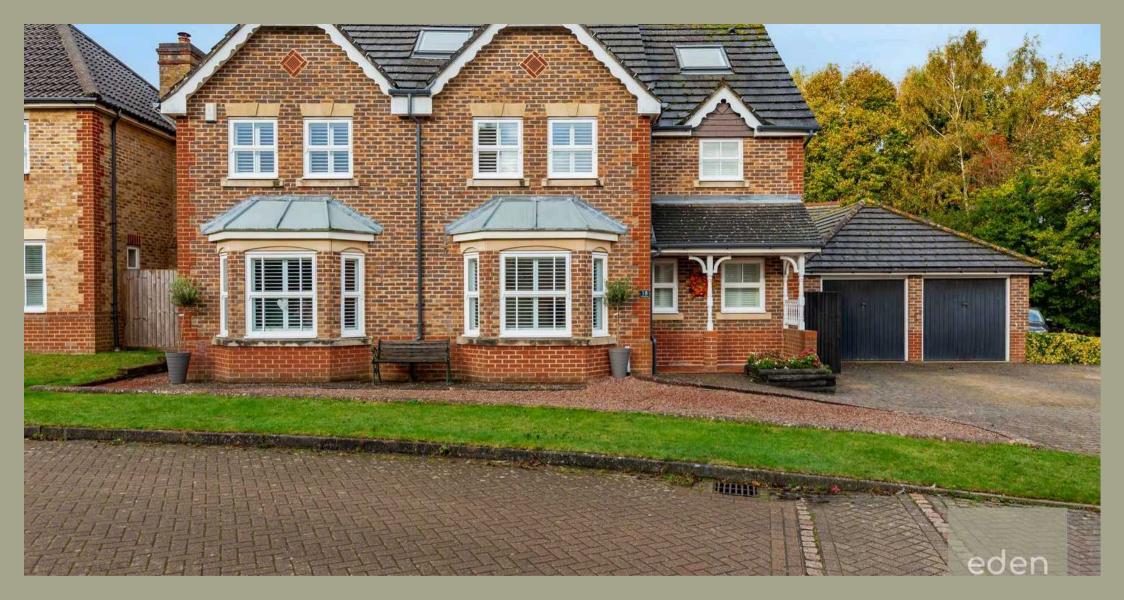

## 18 Stirling Road

West Malling, West Malling

Luxurious detached house in prestigious Kings Hill Phase one. 2357 sq ft, 5 beds, 4 baths. Elegant design with top-notch finishes. Exquisite kitchen/diner, spacious garden, double garage. Ideal location, vibrant community. Perfect blend of opulence and comfort. Council Tax band: G

Tenure: Freehold

- 2357 Sq Ft of living space
- Five bedrooms
- Four bathrooms
- Exquisite open plan kitchen/diner perfect for entertaining
- Highly desirable road in Kings Hill
- Well located for local amenities
- Phase one Kings Hill
- Large rear garden
- Double garage