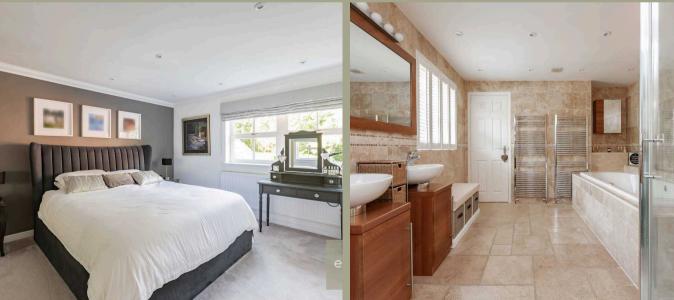

Hallways

Wc

**Bedroom** 9' 11" x 9' 9" (3.02m x 2.96m)

**Bedroom** 12' 4" x 15' 6" (3.75m x 4.72m)

**Bedroom** 14' 0" x 13' 5" (4.26m x 4.08m)

Bedroom 16' 5" x 17' 0" (5.01m x 5.17m)

**Bedroom** 12' 4" x 15' 6" (3.75m x 4.72m)

Designer En-suite

**En-suite** 

Bathroom

Bathroom