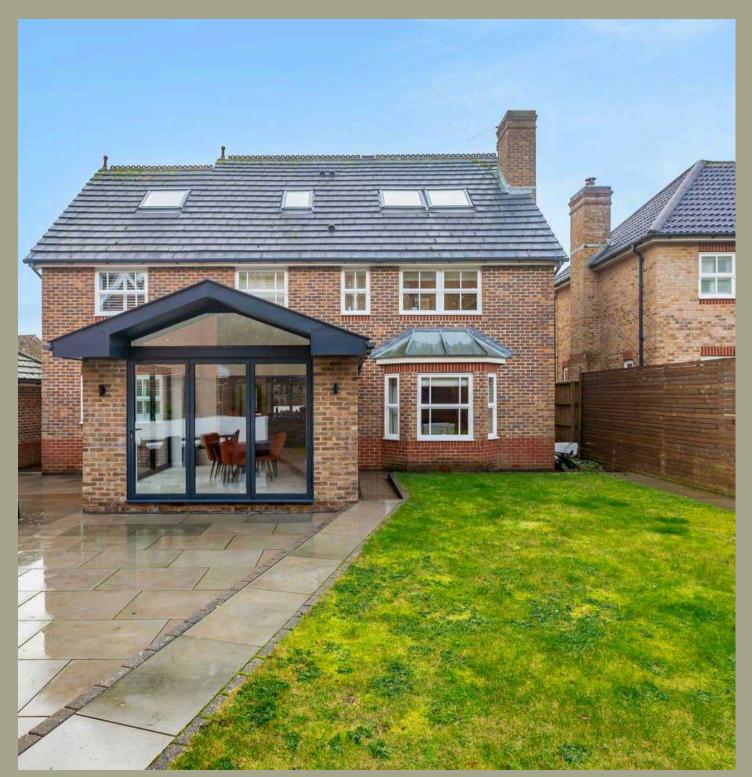

Tenure: Freehold

- 2357 Sq Ft of living space
- Five bedrooms
- Four bathrooms
- Exquisite open plan kitchen/diner perfect for entertaining
- Highly desirable road in Kings Hill
- Well located for local amenities
- Phase one Kings Hill
- Large rear garden
- Double garage