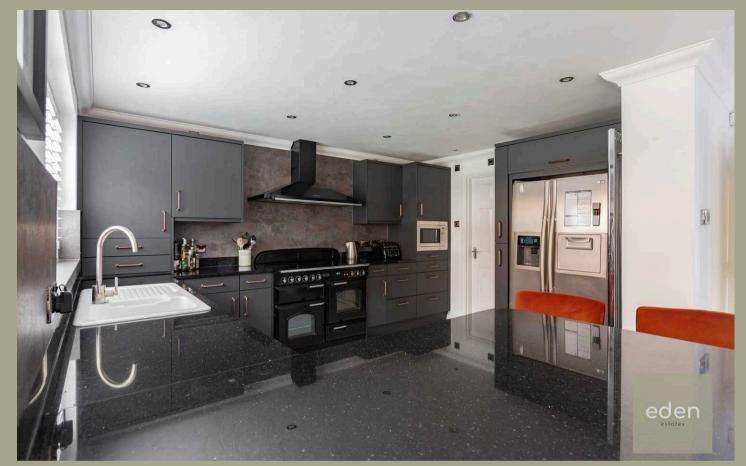

Tenure: Freehold

- 2357 Sq Ft of living space
- Five bedrooms
- Four bathrooms
- Exquisite open plan kitchen/diner perfect for entertaining
- Highly desirable road in Kings Hill
- Well located for local amenities
- Phase one Kings Hill
- Large rear garden
- Double garage

### **Kitchen / Diner** 10' 6" x 13' 2" (3.21m x 4.02m)

**Dining room** 12' 4" x 12' 7" (3.75m x 3.83m)

**Lounge** 13' 9" x 15' 5" (4.19m x 4.70m

**Study** 12' 2" x 11' 5" (3.71m x 3.47m)

**Utility room** 6' 5" x 7' 0" (1.95m x 2.14m)