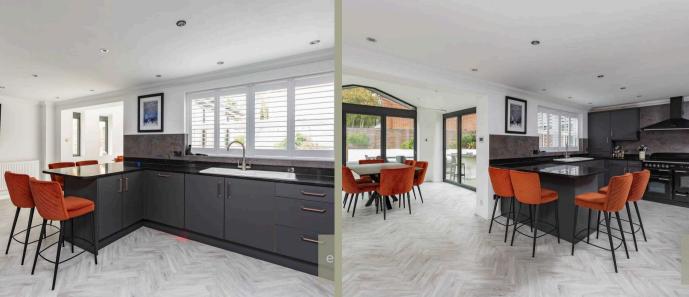

Tenure: Freehold

- 2357 Sq Ft of living space
- Five bedrooms
- Four bathrooms
- Exquisite open plan kitchen/diner perfect for entertaining
- Highly desirable road in Kings Hill
- Well located for local amenities
- Phase one Kings Hill
- Large rear garden
- Double garage

### **Kitchen / Diner** 10' 6" x 13' 2" (3.21m x 4.02m)

**Dining room** 12' 4" x 12' 7" (3.75m x 3.83m)

**Lounge** 13' 9" x 15' 5" (4.19m x 4.70m

**Study** 12' 2" x 11' 5" (3.71m x 3.47m)

**Utility room** 6' 5" x 7' 0" (1.95m x 2.14m)