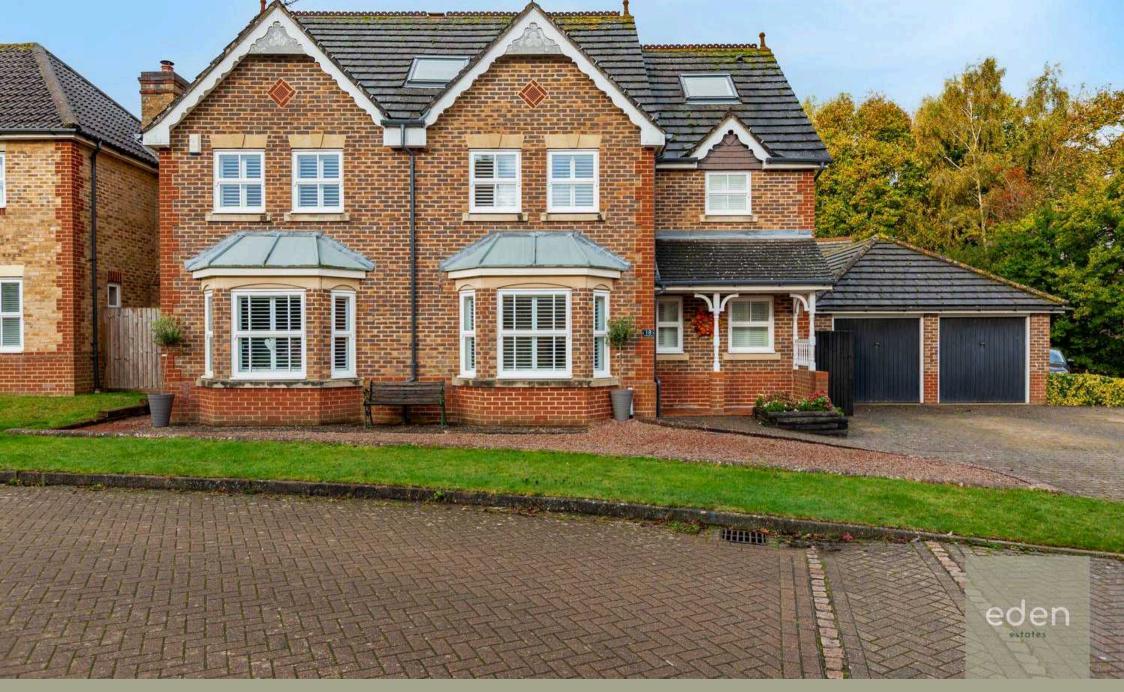

18 Stirling Road, West Malling In Excess of £950,000

## 18 Stirling Road

West Malling, West Malling

Luxurious detached house in prestigious Kings Hill Phase one. 2357 sq ft, 5 beds, 4 baths. Elegant design with top-notch finishes. Exquisite kitchen/diner, spacious garden, double garage. Ideal location, vibrant community. Perfect blend of opulence and comfort. Council Tax band: G

Tenure: Freehold

- 2357 Sq Ft of living space
- Five bedrooms
- Four bathrooms
- Exquisite open plan kitchen/diner perfect for entertaining
- Highly desirable road in Kings Hill
- Well located for local amenities
- Phase one Kings Hill
- Large rear garden
- Double garage