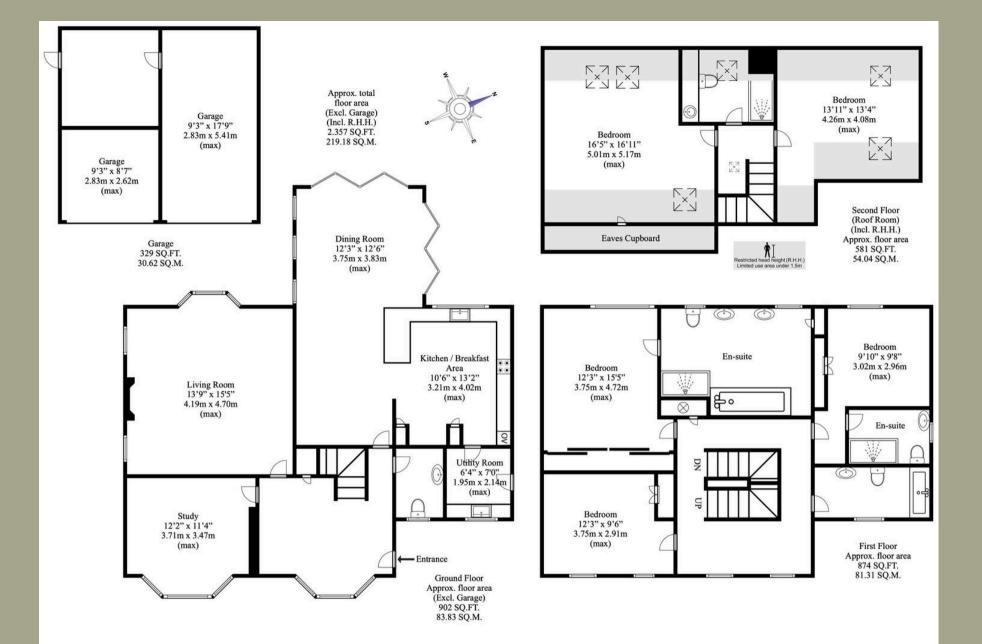

### **Kitchen / Diner** 10' 6" x 13' 2" (3.21m x 4.02m)

**Dining room** 12' 4" x 12' 7" (3.75m x 3.83m)

**Lounge** 13' 9" x 15' 5" (4.19m x 4.70m

**Study** 12' 2" x 11' 5" (3.71m x 3.47m)

**Utility room** 6' 5" x 7' 0" (1.95m x 2.14m)

Hallways

Wc

**Bedroom** 9' 11" x 9' 9" (3.02m x 2.96m)

**Bedroom** 12' 4" x 15' 6" (3.75m x 4.72m)

**Bedroom** 14' 0" x 13' 5" (4.26m x 4.08m)

Bedroom 16' 5" x 17' 0" (5.01m x 5.17m)

**Bedroom** 12' 4" x 15' 6" (3.75m x 4.72m)

### **JARDEN**

- DOUBLE GARAGE
- 4 Parking Spaces
- DRIVEWAY
- 4 Parking Spaces

#### Disclaimer

This floorplan is for illustrative purposes only. We do not accept responsibility for any errors or omissions. The depicted appliances have not been tested, and their operability or efficiency is not guaranteed. Measurements are approximate and not to scale and not precise, and may have been taken from the widest area including wardrobes and storage spaces. Garages and outbuildings may not be represented in their actual location in relation to the property. Byers are advised to take their own measurements and compass reading. Internal measurements and total areas should be verified, as their accuracy is not guaranteed.