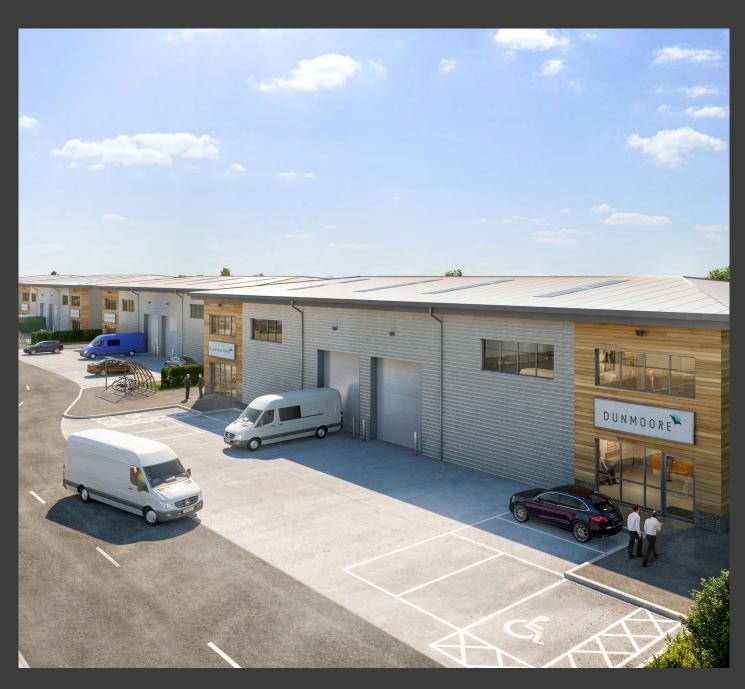

#### Billingshurst Enterprise Park.

Available Q1 2022

Brand New Warehouse Units 3,358 - 8,266 sq ft Billingshurst Enterprise Park New Road, Billingshurst, RH4 9HP

### Specification.

Level Loading

Metred Water

Supply

6.5m Eaves Height

Allocated Car Parking

With Dedicated Yards

Highly Specified New Units

Electric Car

**Charging Points** 

First Floor Mezzanine

Landscaped Environment

Allocated Car Parking

3-phase Power Supply