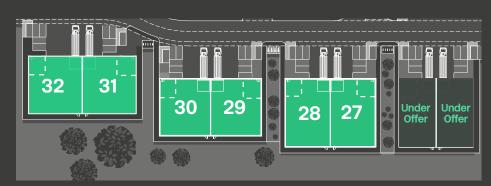

### Accomodation.

| Unit                  | FF office<br>(sq ft) | Warehouse<br>(sq ft) | Total<br>(sq ft) |
|-----------------------|----------------------|----------------------|------------------|
| 25                    | n/aUnder Offer 358   |                      | 3,358            |
| 26                    | 35{Under Offer358    |                      | 3,713            |
| 27                    | 355                  | 4,133                | 4,488            |
| 28                    | 355                  | 4,133                | 4,488            |
| 29                    | 355                  | 3,853                | 4,208            |
| 30                    | 355                  | 3,853                | 4,208            |
| 31                    | 355                  | 4,069                | 4,424            |
| 32                    | 355                  | 4,069                | 4,424            |
| Total GIA (GF + Mezz) |                      |                      | 26,240           |