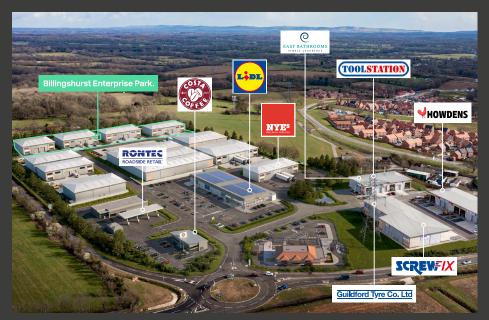

### Location.

Situated approximately 7 miles to the South West of Horsham, Billingshurst is an affluent commuter town which benefits from a growing population and quick links to both the South Coast and southern home counties.