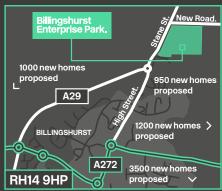

### Location.

Situated approximately 7 miles to the South West of Horsham, Billingshurst is an affluent commuter town which benefits from a growing population and quick links to both the South Coast and southern home counties.