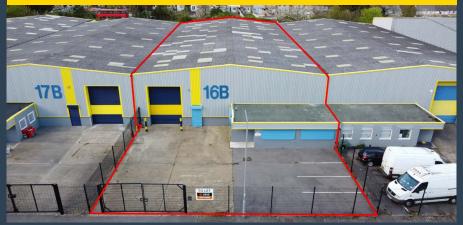

| Accommodation |              | Video Tour                    |            |
|---------------|--------------|-------------------------------|------------|
| 14b           | 10,260 sq ft | Click to view the video tour: |            |
| 16b           | 4,659 sq ft  | 🕑 Unit 14b                    | 🕑 Unit 16b |

### Nearby occupiers include:

**Rent** Available upon request.

Rates Payable 14b TBC | 16b £19,210