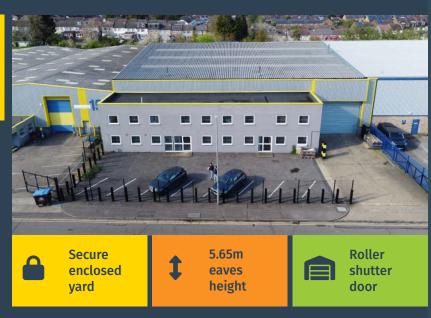

### Secure enclosed yard & 5.65m eaves height

# UNDERGOING REFURBISHMENT

The units benefit from 5.65m eaves height, lighting within the warehouse, 3 phase power, a roller shutter door, office space and a secure enclosed yard.

All units will be refurbished and redecorated throughout with the addition of LED lighting in the offices & warehouse, along with an EV charging point.