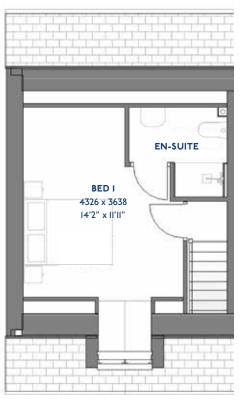

### The Heron

3 bed semi-detached house

<sup>\*</sup>Please note this property can be built in brick or render

#### The Heron: 3 bed semi-detached house

- Quality and value from a very old established family business with an enviable reputation.
- Traditional brick construction with a good standard of insulation.
- Solid internal walls to ground and 1st floor.
- PVCu windows, soffits and fascias.
- White Emulsion paint throughout.
- Fitted Kitchen with Single Oven in tall housing, 4 Burner Induction Hob and Flat Bottom Canopy Chimney. A single bowl Stainless Steel sink, plumbing and electrics for washing machine, Integrated Fridge Freezer and Dishwasher. White downlighters to Kitchen & pendant fitting to Dining Area of Kitchen (if applicable).
- Ceramic flooring to Kitchen.
- Baxi Assure Air Source Heat Pump for hot water and heating with Solar Panels.
- VEVA Domestic EV Charger (Untethered)

- White sanitary ware with co-ordinating wall tiles & white downlighters to Bathroom only. Thermostatic shower over bath in Main Bathroom together with a Silver shower screen. Thermostatic shower to En-Suite with co-ordinating wall tiles. Shaver Socket & Chrome Heated Towel Rail to the Bathroom & En-Suite.
- Cat 5 socket to Lounge next to TV aerial point and Bed 1 & Study (if applicable). TV aerial point in Lounge, Bed 1 & Kitchen/Diner.
- Wiring only for future Intruder Alarm for keypad, control panel and bell box.
- Smoke detectors, Carbon Monoxide Alarm and security locks to all external doors. External light to front and rear elevation.
- Outside tap to rear of property.
- Fenced rear garden. Turfing to front and rear gardens (where applicable).
- N.H.B.C 10 year warranty.
- Carpets from the Jelson selected range.