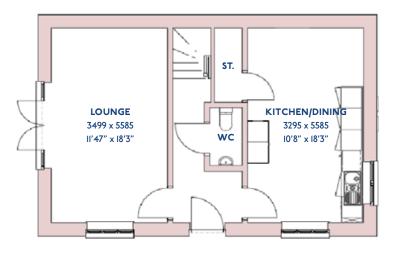

### The Heron

3 bed semi-detached house

<sup>\*</sup>Please note this property can be built in brick or render

#### The Heron: 3 bed semi-detached house

- Quality and value from a very old established family business with an enviable reputation.
- Traditional brick construction with a good standard of insulation.
- Solid internal walls to ground and 1st floor.
- PVCu windows, soffits and fascias.
- White Emulsion paint throughout.
- Fitted Kitchen with Single Oven in tall housing, 4 Burner Induction Hob and Flat Bottom Canopy Chimney. A single bowl Stainless Steel sink, plumbing and electrics for washing machine, Integrated Fridge Freezer and Dishwasher. White downlighters to Kitchen & pendant fitting to Dining Area of Kitchen (if applicable).
- Ceramic flooring to Kitchen.
- Baxi Assure Air Source Heat Pump for hot water and heating with Solar Panels.
- VEVA Domestic EV Charger (Untethered)

- White sanitary ware with co-ordinating wall tiles & white downlighters to Bathroom only. Thermostatic shower over bath in Main Bathroom together with a Silver shower screen. Thermostatic shower to En-Suite with co-ordinating wall tiles. Shaver Socket & Chrome Heated Towel Rail to the Bathroom & En-Suite.
- Cat 5 socket to Lounge next to TV aerial point and Bed 1 & Study (if applicable). TV aerial point in Lounge, Bed 1 & Kitchen/Diner.
- Wiring only for future Intruder Alarm for keypad, control panel and bell box.
- Smoke detectors, Carbon Monoxide Alarm and security locks to all external doors. External light to front and rear elevation.
- Outside tap to rear of property.
- Fenced rear garden. Turfing to front and rear gardens (where applicable).
- N.H.B.C 10 year warranty.
- Carpets from the Jelson selected range.