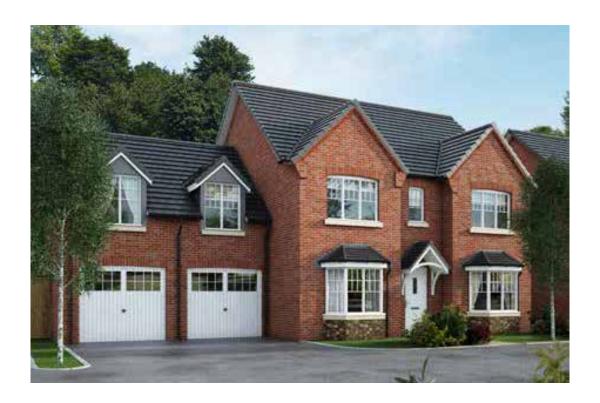

### The Falcon

<sup>\*</sup>Please note this property can be built in brick or render

#### The Falcon: 5 bed detached house

- Quality and value from a very old established family business with an enviable reputation.
- Traditional brick construction with a good standard of insulation.
- Solid internal walls to ground and 1st floor.
- PVCu windows, soffits and fascias.
- To include Oak Internal Doors.
- White Emulsion paint throughout.
- Fitted Kitchen with Single Oven in tall housing with Combination Microwave Oven, Induction Hob, Flat Bottom Canopy Chimney and Stainless Steel Splashback. Under Pelmet lighting to wall units, small larder unit with wirework pull in baskets. A one & half bowl Under Mounted Stainless Steel sink, plumbing and electrics for washing machine, Integrated Fridge Freezer and Dishwasher. White downlighters to Kitchen & pendant fitting to Dining Area of Kitchen (if applicable).
- Quartz worktop to Kitchen only with quartz upstands.
- Ceramic flooring to Kitchen & Utility (if applicable).
- Baxi Assure Air Source Heat Pump for hot water and heating with Solar Panels.

- VEVA Domestic EV Charger (Untethered)
- White sanitary ware with co-ordinating wall tiles & white downlighters to Bathroom only. Thermostatic shower over bath in Main Bathroom together with a Silver shower screen. Shaver Socket & Chrome Heated Towel Rail to the Bathroom
- Cat 5 socket to Lounge next to TV aerial point and Bed 1 & Study (if applicable). TV aerial point in Lounge, Bed 1 & Kitchen/Diner.
- Intruder Alarm system
- Smoke detectors, Carbon Monoxide Alarm and security locks to all external doors. Door Bell. External light to front and rear of property.
- Outside tap to rear of property.
- Fenced rear garden. Turfing to front and rear gardens (where applicable).
- N.H.B.C 10 year warranty.
- Carpets from the Jelson selected range.