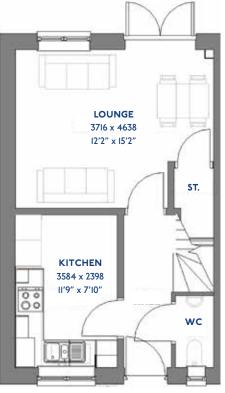

### The Heron

3 bed semi-detached house

<sup>\*</sup>Please note this property can be built in brick or render

#### The Heron: 3 bed semi-detached house

- Quality and value from a very old established family business with an enviable reputation.
- Traditional brick construction with a good standard of insulation.
- Solid internal walls to ground and 1st floor.
- PVCu windows, soffits and fascias.
- White Emulsion paint throughout.
- Fitted Kitchen with Single Oven in tall housing, 4 Burner Induction Hob and Flat Bottom Canopy Chimney. A single bowl Stainless Steel sink, plumbing and electrics for washing machine, Integrated Fridge Freezer and Dishwasher. White downlighters to Kitchen & pendant fitting to Dining Area of Kitchen (if applicable).
- Ceramic flooring to Kitchen.
- Baxi Assure Air Source Heat Pump for hot water and heating with Solar Panels.
- VEVA Domestic EV Charger (Untethered)

- White sanitary ware with co-ordinating wall tiles & white downlighters to Bathroom only. Thermostatic shower over bath in Main Bathroom together with a Silver shower screen. Thermostatic shower to En-Suite with co-ordinating wall tiles. Shaver Socket & Chrome Heated Towel Rail to the Bathroom & En-Suite.
- Cat 5 socket to Lounge next to TV aerial point and Bed 1 & Study (if applicable). TV aerial point in Lounge, Bed 1 & Kitchen/Diner.
- Wiring only for future Intruder Alarm for keypad, control panel and bell box.
- Smoke detectors, Carbon Monoxide Alarm and security locks to all external doors. External light to front and rear elevation.
- Outside tap to rear of property.
- Fenced rear garden. Turfing to front and rear gardens (where applicable).
- N.H.B.C 10 year warranty.
- Carpets from the Jelson selected range.