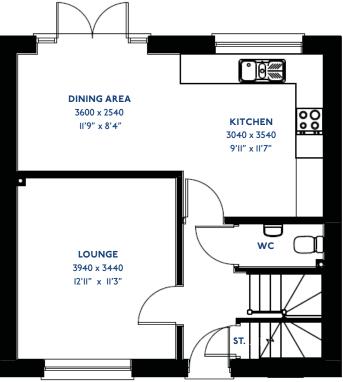

#### The Heron: 3 bed semi-detached house

- Quality and value from a very old established family business with an enviable reputation.
- Traditional brick construction with a good standard of insulation.
- Solid internal walls to ground and 1st floor.
- PVCu windows, soffits and fascias.
- White Emulsion paint throughout.
- Fitted Kitchen with Single Oven in tall housing, 4 Burner Induction Hob and Flat Bottom Canopy Chimney. A single bowl Stainless Steel sink, plumbing and electrics for washing machine, Integrated Fridge Freezer and Dishwasher. White downlighters to Kitchen & pendant fitting to Dining Area of Kitchen (if applicable).
- Ceramic flooring to Kitchen.
- Baxi Assure Air Source Heat Pump for hot water and heating with Solar Panels.
- VEVA Domestic EV Charger (Untethered)

- White sanitary ware with co-ordinating wall tiles & white downlighters to Bathroom only. Thermostatic shower over bath in Main Bathroom together with a Silver shower screen. Thermostatic shower to En-Suite with co-ordinating wall tiles. Shaver Socket & Chrome Heated Towel Rail to the Bathroom & En-Suite.
- Cat 5 socket to Lounge next to TV aerial point and Bed 1 & Study (if applicable). TV aerial point in Lounge, Bed 1 & Kitchen/Diner.
- Wiring only for future Intruder Alarm for keypad, control panel and bell box.
- Smoke detectors, Carbon Monoxide Alarm and security locks to all external doors. External light to front and rear elevation.
- Outside tap to rear of property.
- Fenced rear garden. Turfing to front and rear gardens (where applicable).
- N.H.B.C 10 year warranty.
- Carpets from the Jelson selected range.