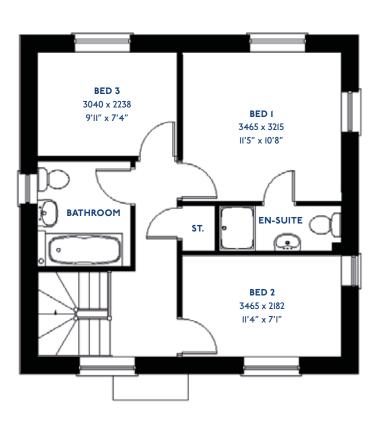

#### The Kingfisher: 4 bed detached house

- Quality and value from a very old established family business with an enviable reputation.
- Traditional brick construction with a good standard of insulation.
- Solid internal walls to ground and 1st floor.
- PVCu windows, soffits and fascias.
- To include Oak Internal Doors.
- White Emulsion paint throughout.
- Fitted Kitchen with Single Oven in tall housing with Combination Microwave Oven, Induction Hob, Flat Bottom Canopy Chimney and Stainless Steel Splashback. Under Pelmet lighting to wall units, small larder unit with wirework pull in baskets. A one & half bowl Under Mounted Stainless Steel sink, plumbing and electrics for washing machine, Integrated Fridge Freezer and Dishwasher. White downlighters to Kitchen & pendant fitting to Dining Area of Kitchen (if applicable).
- Quartz worktop to Kitchen only with quartz upstands.
- Baxi Assure Air Source Heat Pump for hot water and heating with Solar Panels.