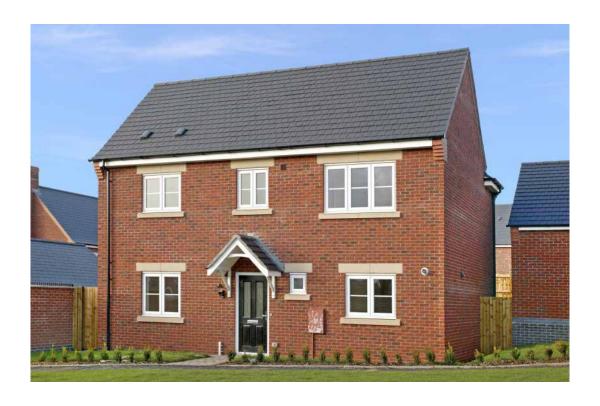

# The Kingfisher

<sup>\*</sup>Please note this property can be built in brick or render

#### The Kingfisher: 4 bed detached house

- Quality and value from a very old established family business with an enviable reputation.
- Traditional brick construction with a good standard of insulation.
- Solid internal walls to ground and 1st floor.
- PVCu windows, soffits and fascias.
- To include Oak Internal Doors.
- White Emulsion paint throughout.
- Fitted Kitchen with Single Oven in tall housing with Combination Microwave Oven, Induction Hob, Flat Bottom Canopy Chimney and Stainless Steel Splashback. Under Pelmet lighting to wall units, small larder unit with wirework pull in baskets. A one & half bowl Under Mounted Stainless Steel sink, plumbing and electrics for washing machine, Integrated Fridge Freezer and Dishwasher. White downlighters to Kitchen & pendant fitting to Dining Area of Kitchen (if applicable).
- Quartz worktop to Kitchen only with quartz upstands.
- Baxi Assure Air Source Heat Pump for hot water and heating with Solar Panels.