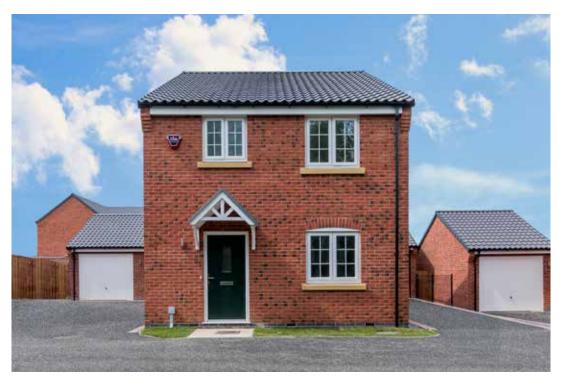

### The Heron

3 bed semi-detached house

<sup>\*</sup>Please note this property can be built in brick or render

#### The Heron: 3 bed semi-detached house

- Quality and value from a very old established family business with an enviable reputation.
- Traditional brick construction with a good standard of insulation.
- Solid internal walls to ground and 1st floor.
- PVCu windows, soffits and fascias.
- White Emulsion paint throughout.
- Fitted Kitchen with Single Oven in tall housing, 4 Burner Induction Hob and Flat Bottom Canopy Chimney. A single bowl Stainless Steel sink, plumbing and electrics for washing machine, Integrated Fridge Freezer and Dishwasher. White downlighters to Kitchen & pendant fitting to Dining Area of Kitchen (if applicable).
- Ceramic flooring to Kitchen.
- Baxi Assure Air Source Heat Pump for hot water and heating with Solar Panels.
- VEVA Domestic EV Charger (Untethered)