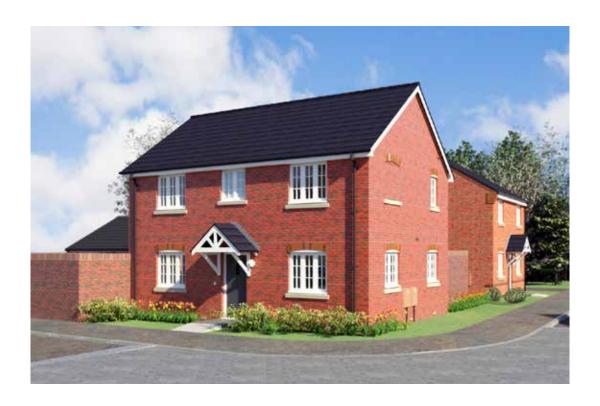

### The Heron

3 bed semi-detached house

<sup>\*</sup>Please note this property can be built in brick or render

#### The Heron: 3 bed semi-detached house

- Quality and value from a very old established family business with an enviable reputation.
- Traditional brick construction with a good standard of insulation.
- Solid internal walls to ground and 1st floor.
- PVCu windows, soffits and fascias.
- White Emulsion paint throughout.
- Fitted Kitchen with Single Oven in tall housing, 4 Burner Induction Hob and Flat Bottom Canopy Chimney. A single bowl Stainless Steel sink, plumbing and electrics for washing machine, Integrated Fridge Freezer and Dishwasher. White downlighters to Kitchen & pendant fitting to Dining Area of Kitchen (if applicable).
- Ceramic flooring to Kitchen.
- Baxi Assure Air Source Heat Pump for hot water and heating with Solar Panels.
- VEVA Domestic EV Charger (Untethered)