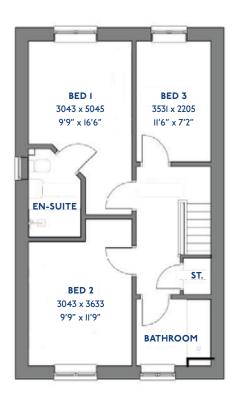

### The Heron

3 bed semi-detached house

<sup>\*</sup>Please note this property can be built in brick or render

#### The Heron: 3 bed semi-detached house

- Quality and value from a very old established family business with an enviable reputation.
- Traditional brick construction with a good standard of insulation.
- Solid internal walls to ground and 1st floor.
- PVCu windows, soffits and fascias.
- White Emulsion paint throughout.
- Fitted Kitchen with Single Oven in tall housing, 4 Burner Induction Hob and Flat Bottom Canopy Chimney. A single bowl Stainless Steel sink, plumbing and electrics for washing machine, Integrated Fridge Freezer and Dishwasher. White downlighters to Kitchen & pendant fitting to Dining Area of Kitchen (if applicable).
- Ceramic flooring to Kitchen.
- Baxi Assure Air Source Heat Pump for hot water and heating with Solar Panels.
- VEVA Domestic EV Charger (Untethered)