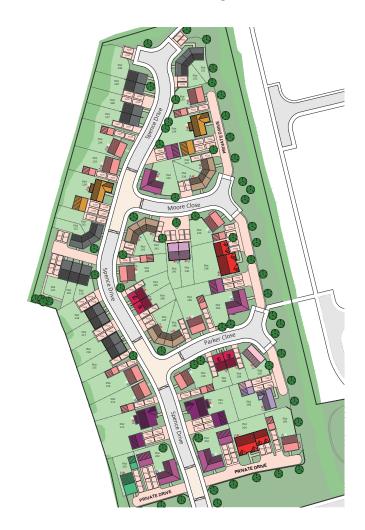

### Development Plan

- The Willowby 3 bedroom homes
- The Redpoll 3 bedroom homes
- The Whinchat 3 bedroom homes
- The Woodcock 3 bedroom homes
- The Heron 3 bedroom homes
- The Exton 3 bedroom homes
- The Plover 3 bedroom homes
- The Aspen 4 bedroom homes
- The Cardinal 4 bedroom homes
- The Kingfisher 4 bedroom homes
- The Falcon 5 bedroom homes

### Fieldfare, Mountsorrel, Phase 2

Please note: This site layout is for illustrative purposes only and is not to scale.