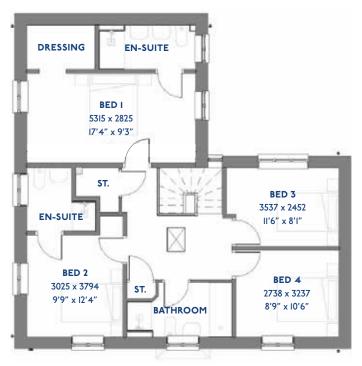

#### The Cardinal: 4 bed detached house

- Quality and value from a very old established family business with an enviable reputation.
- Traditional brick construction with a good standard of insulation.
- Solid internal walls to ground and 1st floor.
- PVCu windows, soffits and fascias.
- To include Oak Internal Doors.
- White Emulsion paint throughout.
- Fitted Kitchen with Single Oven in tall housing with Combination Microwave Oven, Induction Hob, Flat Bottom Canopy Chimney and Stainless Steel Splashback. Under Pelmet lighting to wall units, small larder unit with wirework pull in baskets. A one & half bowl Under Mounted Stainless Steel sink, plumbing and electrics for washing machine, Integrated Fridge Freezer and Dishwasher. White downlighters to Kitchen & pendant fitting to Dining Area of Kitchen (if applicable).
- Quartz worktop to Kitchen only with quartz upstands.
- Baxi Assure Air Source Heat Pump for hot water and heating with Solar Panels.

- VEVA Domestic EV Charger (Untethered)
- Ceramic flooring to Kitchen & Utility (if applicable).
- White sanitary ware with co-ordinating wall tiles & white downlighters to Bathroom only. Thermostatic shower over bath in Main Bathroom together with a Silver shower screen. Shaver Socket & Chrome Heated Towel Rail to the Bathroom.
- Cat 5 socket to Lounge next to TV aerial point and Bed 1 & Study (if applicable). TV aerial point in Lounge, Bed 1 & Kitchen/Diner.
- Intruder Alarm system.
- Smoke detectors, Carbon Monoxide Alarm and security locks to all external doors. Door Bell. External light to front and rear of property.
- Outside tap to rear of property.
- Fenced rear garden. Turfing to front and rear gardens (where applicable).
- N.H.B.C IO year warranty.
- Carpets from the Jelson selected range.