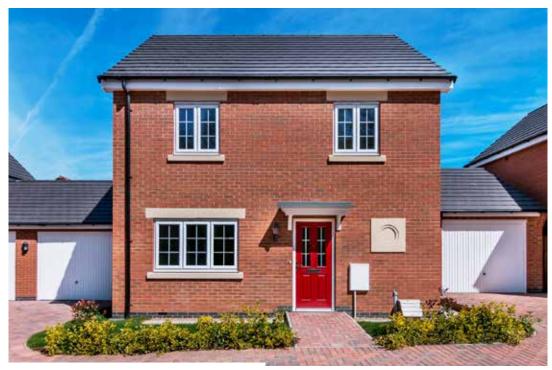

#### The Cardinal: 4 bed detached house

- Quality and value from a very old established family business with an enviable reputation.
- Traditional brick construction with a good standard of insulation.
- Solid internal walls to ground and 1st floor.
- PVCu windows, soffits and fascias.
- To include Oak Internal Doors.
- White Emulsion paint throughout.
- Fitted Kitchen with Single Oven in tall housing with Combination Microwave Oven, Induction Hob, Flat Bottom Canopy Chimney and Stainless Steel Splashback. Under Pelmet lighting to wall units, small larder unit with wirework pull in baskets. A one & half bowl Under Mounted Stainless Steel sink, plumbing and electrics for washing machine, Integrated Fridge Freezer and Dishwasher. White downlighters to Kitchen & pendant fitting to Dining Area of Kitchen (if applicable).
- Quartz worktop to Kitchen only with quartz upstands.
- Baxi Assure Air Source Heat Pump for hot water and heating with Solar Panels.

- VEVA Domestic EV Charger (Untethered)
- Ceramic flooring to Kitchen & Utility (if applicable).
- White sanitary ware with co-ordinating wall tiles & white downlighters to Bathroom only. Thermostatic shower over bath in Main Bathroom together with a Silver shower screen. Shaver Socket & Chrome Heated Towel Rail to the Bathroom.
- Cat 5 socket to Lounge next to TV aerial point and Bed 1 & Study (if applicable). TV aerial point in Lounge, Bed 1 & Kitchen/Diner.
- Intruder Alarm system.
- Smoke detectors, Carbon Monoxide Alarm and security locks to all external doors. Door Bell. External light to front and rear of property.
- Outside tap to rear of property.
- Fenced rear garden. Turfing to front and rear gardens (where applicable).
- N.H.B.C IO year warranty.
- Carpets from the Jelson selected range.