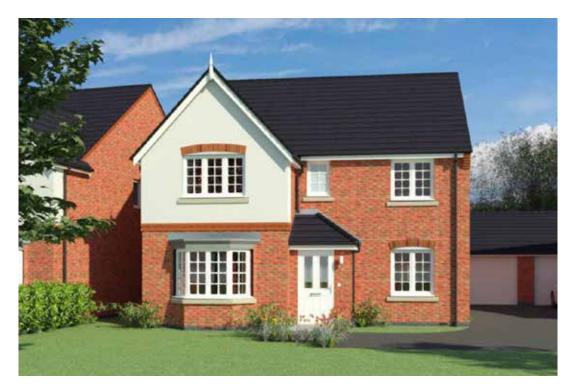

# The Kingfisher

<sup>\*</sup>Please note this property can be built in brick or render

#### The Kingfisher: 4 bed detached house

- Quality and value from a very old established family business with an enviable reputation.
- Traditional brick construction with a good standard of insulation.
- Solid internal walls to ground and 1st floor.
- PVCu windows, soffits and fascias.
- To include Oak Internal Doors.
- White Emulsion paint throughout.
- Fitted Kitchen with Single Oven in tall housing with Combination Microwave Oven, Induction Hob, Flat Bottom Canopy Chimney and Stainless Steel Splashback. Under Pelmet lighting to wall units, small larder unit with wirework pull in baskets. A one & half bowl Under Mounted Stainless Steel sink, plumbing and electrics for washing machine, Integrated Fridge Freezer and Dishwasher. White downlighters to Kitchen & pendant fitting to Dining Area of Kitchen (if applicable).
- Quartz worktop to Kitchen only with quartz upstands.
- Baxi Assure Air Source Heat Pump for hot water and heating with Solar Panels.

- VEVA Domestic EV Charger (Untethered)
- Ceramic flooring to Kitchen & Utility (if applicable).
- White sanitary ware with co-ordinating wall tiles & white downlighters to Bathroom only. Thermostatic shower over bath in Main Bathroom together with a Silver shower screen. Shaver Socket & Chrome Heated Towel Rail to the Bathroom
- Cat 5 socket to Lounge next to TV aerial point and Bed 1 & Study (if applicable). TV aerial point in Lounge, Bed 1 & Kitchen/Diner.
- Intruder Alarm system
- Smoke detectors, Carbon Monoxide Alarm and security locks to all external doors. Door Bell. External light to front and rear of property.
- Outside tap to rear of property.
- Fenced rear garden. Turfing to front and rear gardens (where applicable).
- N.H.B.C IO year warranty.
- Carpets from the Jelson selected range.