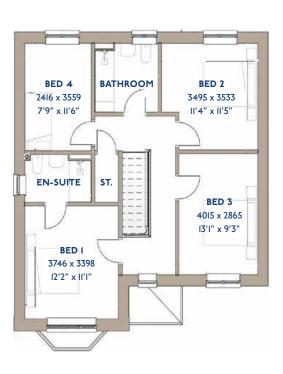

#### The Kingfisher: 4 bed detached house

- Quality and value from a very old established family business with an enviable reputation.
- Traditional brick construction with a good standard of insulation.
- Solid internal walls to ground and 1st floor.
- PVCu windows, soffits and fascias.
- To include Oak Internal Doors.
- White Emulsion paint throughout.
- Fitted Kitchen with Single Oven in tall housing with Combination Microwave Oven, Induction Hob, Flat Bottom Canopy Chimney and Stainless Steel Splashback. Under Pelmet lighting to wall units, small larder unit with wirework pull in baskets. A one & half bowl Under Mounted Stainless Steel sink, plumbing and electrics for washing machine, Integrated Fridge Freezer and Dishwasher. White downlighters to Kitchen & pendant fitting to Dining Area of Kitchen (if applicable).
- Quartz worktop to Kitchen only with quartz upstands.
- Baxi Assure Air Source Heat Pump for hot water and heating with Solar Panels.

- VEVA Domestic EV Charger (Untethered)
- Ceramic flooring to Kitchen & Utility (if applicable).
- White sanitary ware with co-ordinating wall tiles & white downlighters to Bathroom only. Thermostatic shower over bath in Main Bathroom together with a Silver shower screen. Shaver Socket & Chrome Heated Towel Rail to the Bathroom
- Cat 5 socket to Lounge next to TV aerial point and Bed 1 & Study (if applicable). TV aerial point in Lounge, Bed 1 & Kitchen/Diner.
- Intruder Alarm system
- Smoke detectors, Carbon Monoxide Alarm and security locks to all external doors. Door Bell. External light to front and rear of property.
- Outside tap to rear of property.
- Fenced rear garden. Turfing to front and rear gardens (where applicable).
- N.H.B.C IO year warranty.
- Carpets from the Jelson selected range.