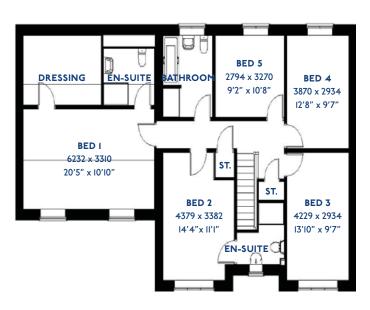

### The Falcon

<sup>\*</sup>Please note this property can be built in brick or render

#### The Falcon: 5 bed detached house

- Quality and value from a very old established family business with an enviable reputation.
- Traditional brick construction with a good standard of insulation.
- Solid internal walls to ground and 1st floor.
- PVCu windows, soffits and fascias.
- To include Oak Internal Doors.
- White Emulsion paint throughout.
- Fitted Kitchen with Single Oven in tall housing with Combination Microwave Oven, Induction Hob, Flat Bottom Canopy Chimney and Stainless Steel Splashback. Under Pelmet lighting to wall units, small larder unit with wirework pull in baskets. A one & half bowl Under Mounted Stainless Steel sink, plumbing and electrics for washing machine, Integrated Fridge Freezer and Dishwasher. White downlighters to Kitchen & pendant fitting to Dining Area of Kitchen (if applicable).
- Quartz worktop to Kitchen only with quartz upstands.
- Ceramic flooring to Kitchen & Utility (if applicable).
- Baxi Assure Air Source Heat Pump for hot water and heating with Solar Panels.

- VEVA Domestic EV Charger (Untethered)
- White sanitary ware with co-ordinating wall tiles & white downlighters to Bathroom only. Thermostatic shower over bath in Main Bathroom together with a Silver shower screen. Shaver Socket & Chrome Heated Towel Rail to the Bathroom
- Cat 5 socket to Lounge next to TV aerial point and Bed 1 & Study (if applicable). TV aerial point in Lounge, Bed 1 & Kitchen/Diner.
- Intruder Alarm system
- Smoke detectors, Carbon Monoxide Alarm and security locks to all external doors. Door Bell. External light to front and rear of property.
- Outside tap to rear of property.
- Fenced rear garden. Turfing to front and rear gardens (where applicable).
- N.H.B.C 10 year warranty.
- Carpets from the Jelson selected range.