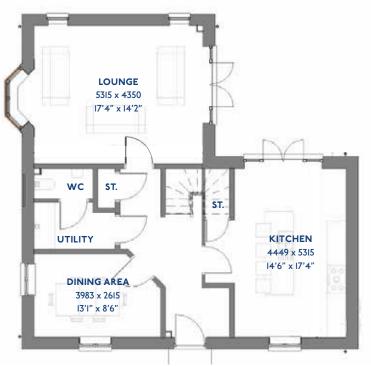

#### The Cardinal: 4 bed detached house

- Quality and value from a very old established family business with an enviable reputation.
- Traditional brick construction with a good standard of insulation.
- Solid internal walls to ground and 1st floor.
- PVCu windows, soffits and fascias.
- To include Oak Internal Doors.
- White Emulsion paint throughout.
- Fitted Kitchen with Single Oven in tall housing with Combination Microwave Oven, Induction Hob, Flat Bottom Canopy Chimney and Stainless Steel Splashback. Under Pelmet lighting to wall units, small larder unit with wirework pull in baskets. A one & half bowl Under Mounted Stainless Steel sink, plumbing and electrics for washing machine, Integrated Fridge Freezer and Dishwasher. White downlighters to Kitchen & pendant fitting to Dining Area of Kitchen (if applicable).
- Quartz worktop to Kitchen only with quartz upstands.
- Baxi Assure Air Source Heat Pump for hot water and heating with Solar Panels.

- VEVA Domestic EV Charger (Untethered)
- Ceramic flooring to Kitchen & Utility (if applicable).
- White sanitary ware with co-ordinating wall tiles & white downlighters to Bathroom only. Thermostatic shower over bath in Main Bathroom together with a Silver shower screen. Shaver Socket & Chrome Heated Towel Rail to the Bathroom.
- Cat 5 socket to Lounge next to TV aerial point and Bed 1 & Study (if applicable). TV aerial point in Lounge, Bed 1 & Kitchen/Diner.
- Intruder Alarm system.
- Smoke detectors, Carbon Monoxide Alarm and security locks to all external doors. Door Bell. External light to front and rear of property.
- Outside tap to rear of property.
- Fenced rear garden. Turfing to front and rear gardens (where applicable).
- N.H.B.C IO year warranty.
- Carpets from the Jelson selected range.