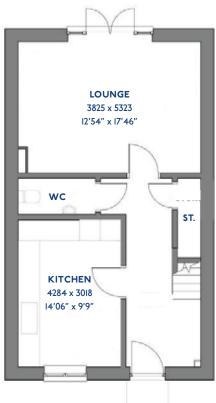

### The Heron

3 bed semi-detached house

<sup>\*</sup>Please note this property can be built in brick or render

#### The Heron: 3 bed semi-detached house

- Quality and value from a very old established family business with an enviable reputation.
- Traditional brick construction with a good standard of insulation.
- Solid internal walls to ground and 1st floor.
- PVCu windows, soffits and fascias.
- White Emulsion paint throughout.
- Fitted Kitchen with Single Oven in tall housing, 4 Burner Induction Hob and Flat Bottom Canopy Chimney. A single bowl Stainless Steel sink, plumbing and electrics for washing machine, Integrated Fridge Freezer and Dishwasher. White downlighters to Kitchen & pendant fitting to Dining Area of Kitchen (if applicable).
- Ceramic flooring to Kitchen.
- Baxi Assure Air Source Heat Pump for hot water and heating with Solar Panels.
- VEVA Domestic EV Charger (Untethered)