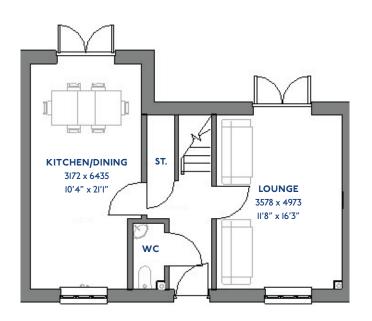

#### The Kingfisher: 4 bed detached house

- Quality and value from a very old established family business with an enviable reputation.
- Traditional brick construction with a good standard of insulation.
- Solid internal walls to ground and 1st floor.
- PVCu windows, soffits and fascias.
- To include Oak Internal Doors.
- White Emulsion paint throughout.
- Fitted Kitchen with Single Oven in tall housing with Combination Microwave Oven, Induction Hob, Flat Bottom Canopy Chimney and Stainless Steel Splashback. Under Pelmet lighting to wall units, small larder unit with wirework pull in baskets. A one & half bowl Under Mounted Stainless Steel sink, plumbing and electrics for washing machine, Integrated Fridge Freezer and Dishwasher. White downlighters to Kitchen & pendant fitting to Dining Area of Kitchen (if applicable).
- Quartz worktop to Kitchen only with quartz upstands.
- Baxi Assure Air Source Heat Pump for hot water and heating with Solar Panels.