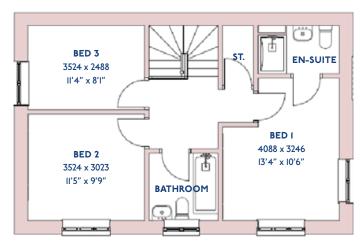

### The Heron

3 bed semi-detached house

<sup>\*</sup>Please note this property can be built in brick or render

#### The Heron: 3 bed semi-detached house

- Quality and value from a very old established family business with an enviable reputation.
- Traditional brick construction with a good standard of insulation.
- Solid internal walls to ground and 1st floor.
- PVCu windows, soffits and fascias.
- White Emulsion paint throughout.
- Fitted Kitchen with Single Oven in tall housing, 4 Burner Induction Hob and Flat Bottom Canopy Chimney. A single bowl Stainless Steel sink, plumbing and electrics for washing machine, Integrated Fridge Freezer and Dishwasher. White downlighters to Kitchen & pendant fitting to Dining Area of Kitchen (if applicable).
- Ceramic flooring to Kitchen.
- Baxi Assure Air Source Heat Pump for hot water and heating with Solar Panels.
- VEVA Domestic EV Charger (Untethered)

- White sanitary ware with co-ordinating wall tiles & white downlighters to Bathroom only. Thermostatic shower over bath in Main Bathroom together with a Silver shower screen. Thermostatic shower to En-Suite with co-ordinating wall tiles. Shaver Socket & Chrome Heated Towel Rail to the Bathroom & En-Suite.
- Cat 5 socket to Lounge next to TV aerial point and Bed 1 & Study (if applicable). TV aerial point in Lounge, Bed 1 & Kitchen/Diner.
- Wiring only for future Intruder Alarm for keypad, control panel and bell box.
- Smoke detectors, Carbon Monoxide Alarm and security locks to all external doors. External light to front and rear elevation.
- Outside tap to rear of property.
- Fenced rear garden. Turfing to front and rear gardens (where applicable).
- N.H.B.C 10 year warranty.
- Carpets from the Jelson selected range.