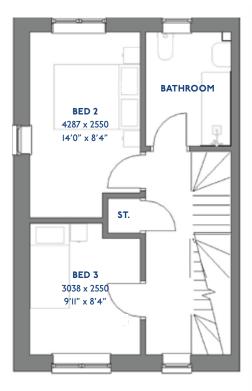

### The Heron

3 bed semi-detached house

<sup>\*</sup>Please note this property can be built in brick or render

#### The Heron: 3 bed semi-detached house

- Quality and value from a very old established family business with an enviable reputation.
- Traditional brick construction with a good standard of insulation.
- Solid internal walls to ground and 1st floor.
- PVCu windows, soffits and fascias.
- White Emulsion paint throughout.
- Fitted Kitchen with Single Oven in tall housing, 4 Burner Induction Hob and Flat Bottom Canopy Chimney. A single bowl Stainless Steel sink, plumbing and electrics for washing machine, Integrated Fridge Freezer and Dishwasher. White downlighters to Kitchen & pendant fitting to Dining Area of Kitchen (if applicable).
- Ceramic flooring to Kitchen.
- Baxi Assure Air Source Heat Pump for hot water and heating with Solar Panels.
- VEVA Domestic EV Charger (Untethered)

- White sanitary ware with co-ordinating wall tiles & white downlighters to Bathroom only. Thermostatic shower over bath in Main Bathroom together with a Silver shower screen. Thermostatic shower to En-Suite with co-ordinating wall tiles. Shaver Socket & Chrome Heated Towel Rail to the Bathroom & En-Suite.
- Cat 5 socket to Lounge next to TV aerial point and Bed 1 & Study (if applicable). TV aerial point in Lounge, Bed 1 & Kitchen/Diner.
- Wiring only for future Intruder Alarm for keypad, control panel and bell box.
- Smoke detectors, Carbon Monoxide Alarm and security locks to all external doors. External light to front and rear elevation.
- Outside tap to rear of property.
- Fenced rear garden. Turfing to front and rear gardens (where applicable).
- N.H.B.C 10 year warranty.
- Carpets from the Jelson selected range.