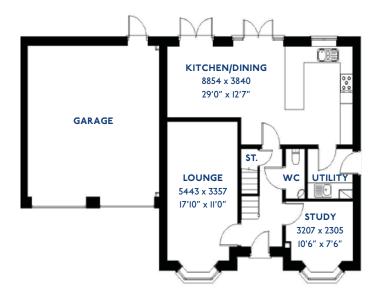

### The Falcon

<sup>\*</sup>Please note this property can be built in brick or render

#### The Falcon: 5 bed detached house

- Quality and value from a very old established family business with an enviable reputation.
- Traditional brick construction with a good standard of insulation.
- Solid internal walls to ground and 1st floor.
- PVCu windows, soffits and fascias.
- To include Oak Internal Doors.
- White Emulsion paint throughout.
- Fitted Kitchen with Single Oven in tall housing with Combination Microwave Oven, Induction Hob, Flat Bottom Canopy Chimney and Stainless Steel Splashback. Under Pelmet lighting to wall units, small larder unit with wirework pull in baskets. A one & half bowl Under Mounted Stainless Steel sink, plumbing and electrics for washing machine, Integrated Fridge Freezer and Dishwasher. White downlighters to Kitchen & pendant fitting to Dining Area of Kitchen (if applicable).
- Quartz worktop to Kitchen only with quartz upstands.
- Ceramic flooring to Kitchen & Utility (if applicable).
- Baxi Assure Air Source Heat Pump for hot water and heating with Solar Panels.

- VEVA Domestic EV Charger (Untethered)
- White sanitary ware with co-ordinating wall tiles & white downlighters to Bathroom only. Thermostatic shower over bath in Main Bathroom together with a Silver shower screen. Shaver Socket & Chrome Heated Towel Rail to the Bathroom
- Cat 5 socket to Lounge next to TV aerial point and Bed 1 & Study (if applicable). TV aerial point in Lounge, Bed 1 & Kitchen/Diner.
- Intruder Alarm system
- Smoke detectors, Carbon Monoxide Alarm and security locks to all external doors. Door Bell. External light to front and rear of property.
- Outside tap to rear of property.
- Fenced rear garden. Turfing to front and rear gardens (where applicable).
- N.H.B.C 10 year warranty.
- Carpets from the Jelson selected range.