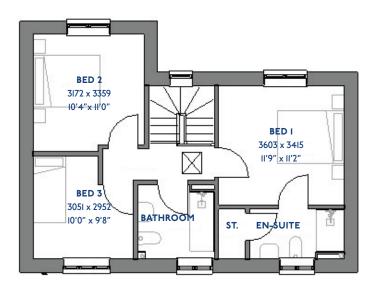

#### The Kingfisher: 4 bed detached house

- Quality and value from a very old established family business with an enviable reputation.
- Traditional brick construction with a good standard of insulation.
- Solid internal walls to ground and 1st floor.
- PVCu windows, soffits and fascias.
- To include Oak Internal Doors.
- White Emulsion paint throughout.
- Fitted Kitchen with Single Oven in tall housing with Combination Microwave Oven, Induction Hob, Flat Bottom Canopy Chimney and Stainless Steel Splashback. Under Pelmet lighting to wall units, small larder unit with wirework pull in baskets. A one & half bowl Under Mounted Stainless Steel sink, plumbing and electrics for washing machine, Integrated Fridge Freezer and Dishwasher. White downlighters to Kitchen & pendant fitting to Dining Area of Kitchen (if applicable).
- Quartz worktop to Kitchen only with quartz upstands.
- Baxi Assure Air Source Heat Pump for hot water and heating with Solar Panels.