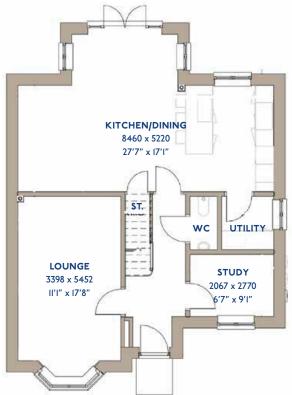

#### The Kingfisher: 4 bed detached house

- Quality and value from a very old established family business with an enviable reputation.
- Traditional brick construction with a good standard of insulation.
- Solid internal walls to ground and 1st floor.
- PVCu windows, soffits and fascias.
- To include Oak Internal Doors.
- White Emulsion paint throughout.
- Fitted Kitchen with Single Oven in tall housing with Combination Microwave Oven, Induction Hob, Flat Bottom Canopy Chimney and Stainless Steel Splashback. Under Pelmet lighting to wall units, small larder unit with wirework pull in baskets. A one & half bowl Under Mounted Stainless Steel sink, plumbing and electrics for washing machine, Integrated Fridge Freezer and Dishwasher. White downlighters to Kitchen & pendant fitting to Dining Area of Kitchen (if applicable).
- Quartz worktop to Kitchen only with quartz upstands.
- Baxi Assure Air Source Heat Pump for hot water and heating with Solar Panels.

- VEVA Domestic EV Charger (Untethered)
- Ceramic flooring to Kitchen & Utility (if applicable).
- White sanitary ware with co-ordinating wall tiles & white downlighters to Bathroom only. Thermostatic shower over bath in Main Bathroom together with a Silver shower screen. Shaver Socket & Chrome Heated Towel Rail to the Bathroom
- Cat 5 socket to Lounge next to TV aerial point and Bed 1 & Study (if applicable). TV aerial point in Lounge, Bed 1 & Kitchen/Diner.
- Intruder Alarm system
- Smoke detectors, Carbon Monoxide Alarm and security locks to all external doors. Door Bell. External light to front and rear of property.
- Outside tap to rear of property.
- Fenced rear garden. Turfing to front and rear gardens (where applicable).
- N.H.B.C IO year warranty.
- Carpets from the Jelson selected range.