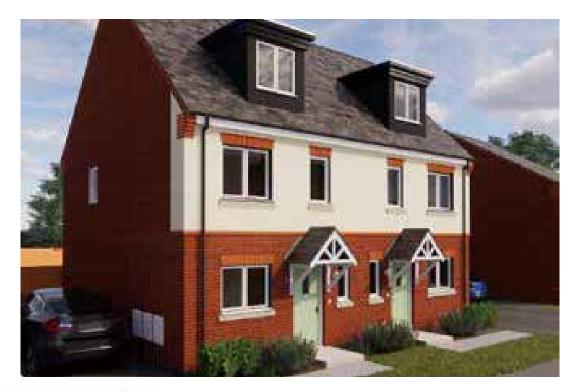

### The Heron

3 bed semi-detached house

<sup>\*</sup>Please note this property can be built in brick or render

#### The Heron: 3 bed semi-detached house

- Quality and value from a very old established family business with an enviable reputation.
- Traditional brick construction with a good standard of insulation.
- Solid internal walls to ground and 1st floor.
- PVCu windows, soffits and fascias.
- White Emulsion paint throughout.
- Fitted Kitchen with Single Oven in tall housing, 4 Burner Induction Hob and Flat Bottom Canopy Chimney. A single bowl Stainless Steel sink, plumbing and electrics for washing machine, Integrated Fridge Freezer and Dishwasher. White downlighters to Kitchen & pendant fitting to Dining Area of Kitchen (if applicable).
- Ceramic flooring to Kitchen.
- Baxi Assure Air Source Heat Pump for hot water and heating with Solar Panels.
- VEVA Domestic EV Charger (Untethered)

- White sanitary ware with co-ordinating wall tiles & white downlighters to Bathroom only. Thermostatic shower over bath in Main Bathroom together with a Silver shower screen. Thermostatic shower to En-Suite with co-ordinating wall tiles. Shaver Socket & Chrome Heated Towel Rail to the Bathroom & En-Suite.
- Cat 5 socket to Lounge next to TV aerial point and Bed 1 & Study (if applicable). TV aerial point in Lounge, Bed 1 & Kitchen/Diner.
- Wiring only for future Intruder Alarm for keypad, control panel and bell box.
- Smoke detectors, Carbon Monoxide Alarm and security locks to all external doors. External light to front and rear elevation.
- Outside tap to rear of property.
- Fenced rear garden. Turfing to front and rear gardens (where applicable).
- N.H.B.C 10 year warranty.
- Carpets from the Jelson selected range.