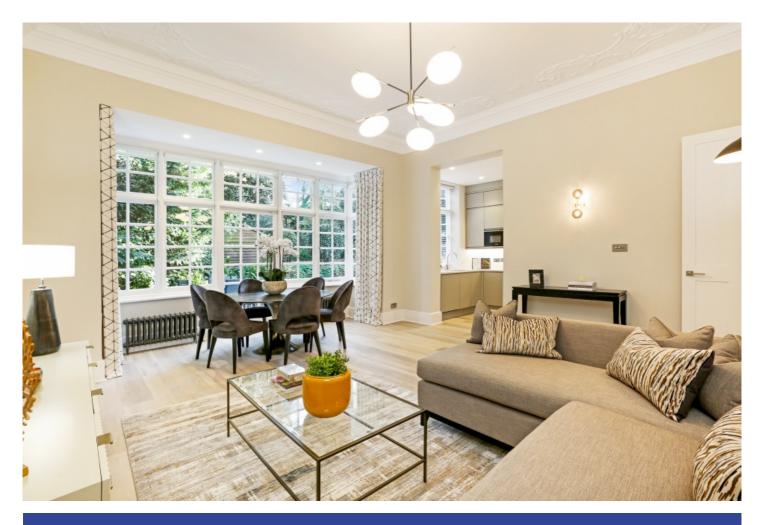

## **BRACKNELL GARDENS, HAMPSTEAD NW3**

£795 pw stc

Furnished

AN IMPRESSIVE NEWLY REFURBISHED AND INTERIOR DESIGNED TWO DOUBLE BEDROOM APARTMENT WITH PRIVATE PATIO AND COMMUNAL GARDEN.

#### Features

Newly Refurbished Two Double Bedroom Apartment Interior Designed Access to Communal Gardens Private Patio Building Housekeeper

This ground floor apartment has just undergone a complete refurbishment and remodelling throughout. Accommodation includes entrance hall, open-plan reception room with dining area, well thought-out kitchen with plenty of storage, master bedroom suite with built-in storage and en-suite shower room, second double bedroom and separate family bathroom.

The property further benefits from access to a wider communal

1 Reception Open Plan Kitchen 940 sq. ft

**Professionally Managed** 

garden and building housekeeper.

It is available immediately on a furnished basis for a long-term tenant.