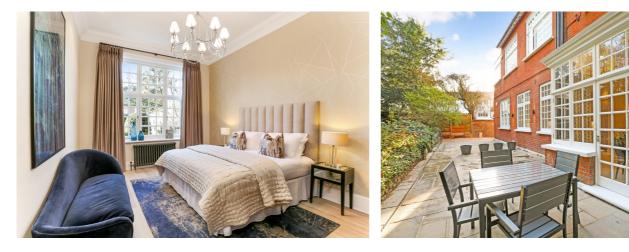

#### Features

Newly Refurbished Two Double Bedroom Apartment Interior Designed Access to Communal Gardens Private Patio Building Housekeeper

This ground floor apartment has just undergone a complete refurbishment and remodelling throughout. Accommodation includes entrance hall, open-plan reception room with dining area, well thought-out kitchen with plenty of storage, master bedroom suite with built-in storage and en-suite shower room, second double bedroom and separate family bathroom.

The property further benefits from access to a wider communal

1 Reception Open Plan Kitchen 940 sq. ft

**Professionally Managed** 

garden and building housekeeper.

It is available immediately on a furnished basis for a long-term tenant.