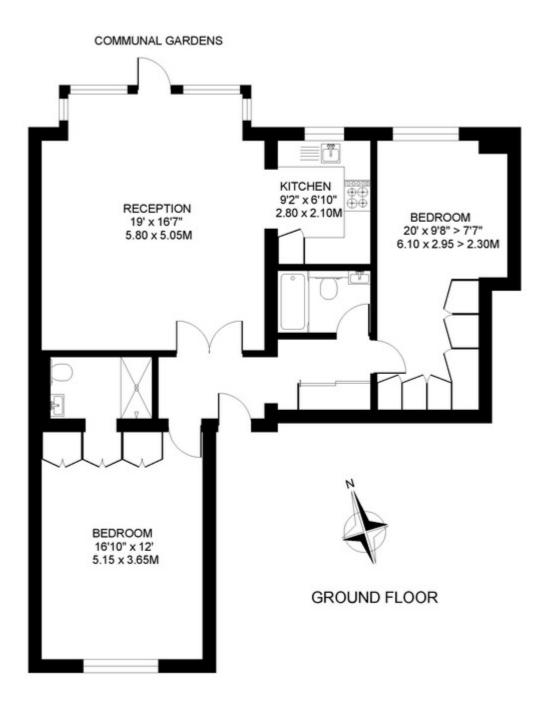

## BRACKNELL GARDENS, CAMDEN, LONDON NW3

APPROXIMATE INTERNAL (LIVING) FLOOR AREA

## TOTAL AREAS SHOWN ON PLAN 940 SQ.FT. / 87.3 SQ.M.

COPYRIGHT: Floorplan produced for "Henry & James Estate Agents Ltd." by floorplanners.co.uk This plan is not to a given scale, and is for guidance only, and must not be relied upon as a statement of fact. All measurements are maximum, and include window bays, and wardrobes where applicable. This plan has been prepared in accordance with the "RICS" Code of Measuring Practice. Where a room has a sloping ceiling, the dotted line indicates height at 1.5m. and measurements are shown at floor level.