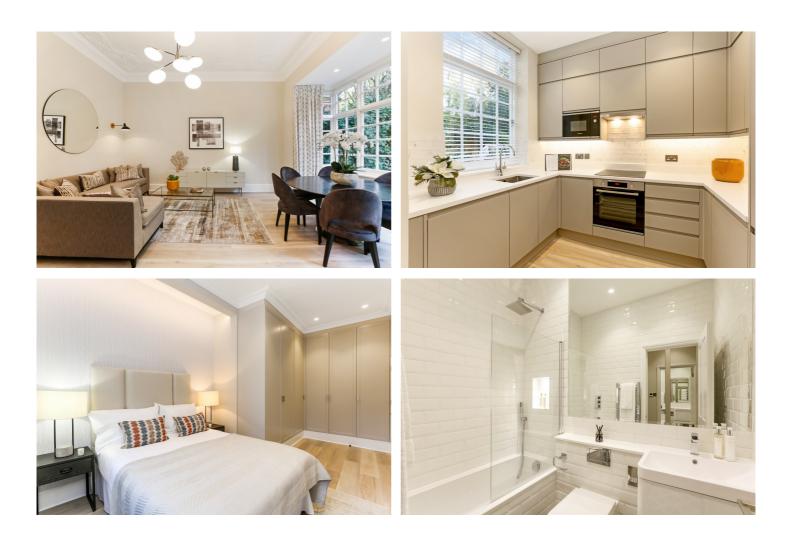

#### Features

Newly Refurbished Two Double Bedroom Apartment Interior Designed Access to Communal Gardens Private Patio Building Housekeeper

This ground floor apartment has just undergone a complete refurbishment and remodelling throughout. Accommodation includes entrance hall, open-plan reception room with dining area, well thought-out kitchen with plenty of storage, master bedroom suite with built-in storage and en-suite shower room, second double bedroom and separate family bathroom.

The property further benefits from access to a wider communal

1 Reception Open Plan Kitchen 940 sq. ft

**Professionally Managed** 

garden and building housekeeper.

It is available immediately on a furnished basis for a long-term tenant.