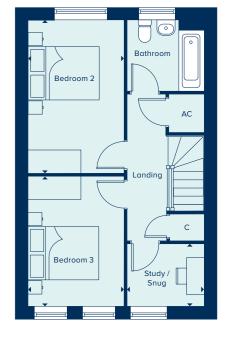

## THE HEXHAM

The Hexham is the ideal family home, a three/four bedroom property spread over three floors. The middle floor hosts the main bedroom with en suite along with a living room. The two double bedrooms and single bedroom on the second floor share a family bathroom. Downstairs, a kitchen-dining area and separate snug can accommodate the various demands of family life with the addition of a convenient ground floor cloakroom.

# FIRST FLOOR LIVING ROOM

| FIRST FLOOR   |               |
|---------------|---------------|
| LIVING ROOM   |               |
| 5.02m x 4.13m | 16'5" x 13'6" |
| BEDROOM 1     |               |
| 3.92m x 2.79m | 12'8" x 9'2"  |

| SECOND FLOOR  |             |
|---------------|-------------|
| BEDROOM 2     |             |
| 4.35m x 2.75m | 14'3" x 9'0 |
| BEDROOM 3     |             |
| 3.70m x 2.74m | 12'1" x 9'0 |
| STUDY/SNUG    |             |
| 2.21m x 1.80m | 7'3" x 5'9  |