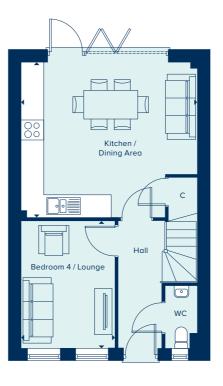

## THE HEXHAM

The Hexham is the ideal family home, a three/four bedroom property spread over three floors. The middle floor hosts the main bedroom with en suite along with a living room. The two double bedrooms and single bedroom on the second floor share a family bathroom. Downstairs, a kitchen-dining area and separate snug can accommodate the various demands of family life with the addition of a convenient ground floor cloakroom.

#### $\ \, \text{AC Airing Cupboard} \quad \ \, \text{C Cupboard} \quad \ \, \text{W Wardrobe} \\$

**GROUND FLOOR** 

5.02m x 4.36m

3.62m x 2.67m

KITCHEN / DINING AREA

BEDROOM 4 / LOUNGE

16'5" x 14'3"

11'9" x 8'7"