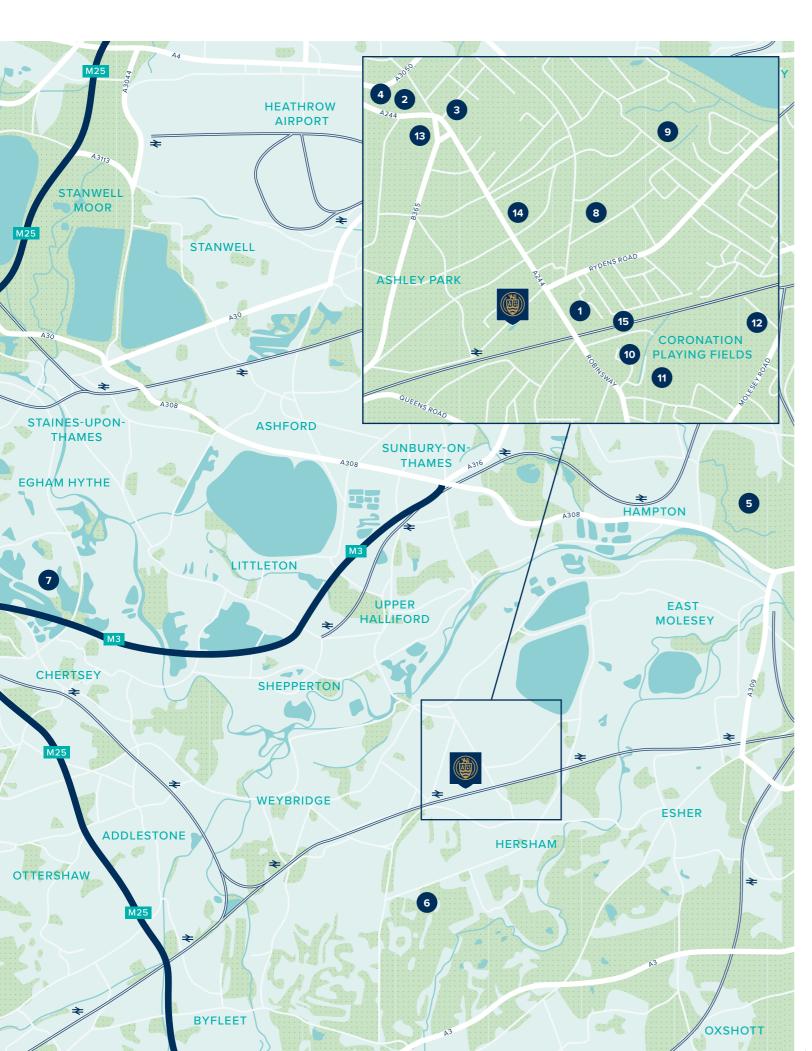

#### WELCOME TO LIFE IN SURREY

Whether it's shops, schools or leisure facilities, you'll find a wonderful choice available to you within a short distance of home.

#### On your doorstep

When you have simple access to all the amenities you need, your new home is something you can enjoy even more.

- 1 Tesco Express
- 2 The Heart Shopping Centre
- 3 Everyman Cinema
- 4 PureGym
- 5 Bushy Park
- 6 Burhill Golf Club
- 7 Thorpe Park

#### Education

Whatever age your children are, you will easily find the perfect school for them, thanks to the excellent choice close by.

- 8 Danesfield Manor School
- 9 Walton Oak School
- 10 Three Rivers Academy
- 11 Bell Farm Primary School
- Cardinal Newman Catholic
  Primary School
- 13 Ashley CofE Primary School
- Westward Preparatory School
- 15 Toad Hall Nursery

#### Travel

With excellent road and rail connections at your fingertips, getting to work, school or enjoying days out is effortless.

Walton-on-Thames town centre – 4 minutes' drive

Walton-on-Thames train station – 5 minutes' walk

Hersham – 5 minutes' drive

London Waterloo – 25 minutes (by train - from Walton-on-Thames)

Heathrow Airport – 22 minutes' drive

Station Avenue, Walton-on-Thames, Surrey KT12 1FJ

For all enquiries please call