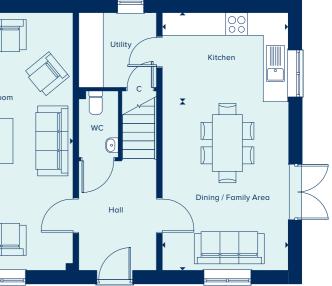

## THE DARTFORD

Ideally suited to modern living, The Dartford provides both extensive family space and the benefit of a home office. With a large, open-plan kitchen, dining and family area in addition to a separate living room, this home offers considerable flexibility. Each of the four bedrooms is well proportioned, with the master bedroom having the luxury of an en suite shower room. Carefully selected products and materials throughout give this home a distinct mark of quality.

| GROUND FLOOR |
|--------------|
|--------------|

| DINING / FAMILY AREA |               |
|----------------------|---------------|
| 5.23m x 3.52m        | 17'2" x 11'7" |
| KITCHEN              |               |
| 3.52m x 2.60m        | 11'7" x 8'5"  |
| LIVING ROOM          |               |
| 5.28m x 3.51m        | 17'4" x 11'6" |
| STUDY                |               |
| 2.46m x 1.96m        | 8'1" x 6'5"   |