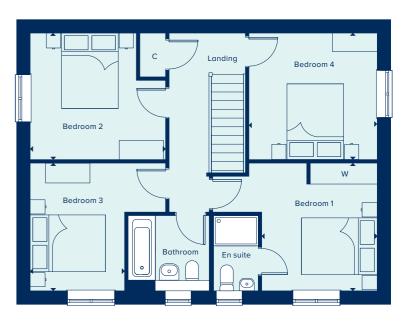

## THE DARTFORD

Ideally suited to modern living, The Dartford provides both extensive family space and the benefit of a home office. With a large, open-plan kitchen, dining and family area in addition to a separate living room, this home offers considerable flexibility. Each of the four bedrooms is well proportioned, with the master bedroom having the luxury of an en suite shower room. Carefully selected products and materials throughout give this home a distinct mark of quality.

| GROUND FLOOR |
|--------------|
|--------------|

| DINING / FAMILY AREA |               |
|----------------------|---------------|
| 5.23m x 3.52m        | 17'2" x 11'7" |
| KITCHEN              |               |
| 3.52m x 2.60m        | 11'7" x 8'5"  |
| LIVING ROOM          |               |
| 5.28m x 3.51m        | 17'4" x 11'6" |
| STUDY                |               |
| 2.46m x 1.96m        | 8'1" x 6'5"   |

## THE DARTFORD

4 Bedroom Home

| FIRST FLOOR   |               |
|---------------|---------------|
| BEDROOM 1     |               |
| 4.18m x 3.59m | 13'8" x 11'9" |
| BEDROOM 2     |               |
| 3.56m x 3.53m | 11'8" x 11'7" |
| BEDROOM 3     |               |
| 3.85m x 2.78m | 12'7" x 9'1"  |
| BEDROOM 4     |               |
| 2.92m x 2.63m | 9'7" x 8'7"   |
|               |               |