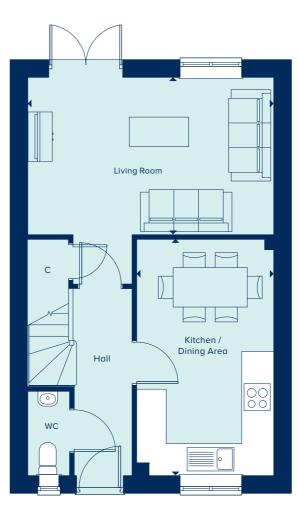

## THE CHESHAM

The Chesham is a generously sized three bedroom property. Inspired by tradition, it has a double-fronted layout and features an attractive bay window which, together with French doors, make this a beautifully bright property. A welcoming hallway leads to two spacious reception rooms: a kitchen-dining area and living room. The three bedrooms include a large master bedroom with an en suite bathroom. There is ample storage and quality fixtures and fittings throughout.

| GROUND FLOOR  |              |
|---------------|--------------|
| DINING AREA   |              |
| 2.98m x 2.91m | 9'9" x 9'6"  |
| KITCHEN       |              |
| 2.98m x 2.71m | 9'9" x 8'10" |
| LIVING ROOM   |              |
| 5.63m x 2.93m | 18'5" x 9'7" |

## **3 BEDROOM HOME**

## THE CHESHAM

3 Bedroom Home