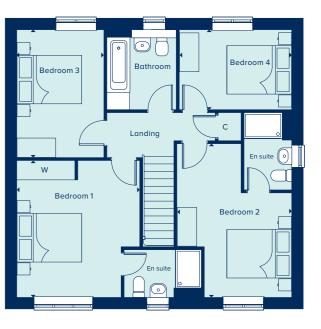

## THE DORKING

The Dorking is a spacious and flexible four bedroom family home of high quality throughout. Spread over two-storeys, it offers ample living and entertaining spaces including a generous kitchen-dining area and a separate living room, both of which benefit from an abundance of natural light. A study allows for the option of providing a home-working space, or alternatively can be used as a snug or playroom. Upstairs, both the large master bedroom and guest bedroom have en suite bathrooms and two further bedrooms share a bathroom.

| GROUND FLOOR         |               |
|----------------------|---------------|
| DINING / FAMILY AREA |               |
| 5.51m x 3.20m        | 18'0" x 10'6" |
| KITCHEN              |               |
| 3.22m x 3.20m        | 10'7" x 10'6" |
| LIVING ROOM          |               |
| 4.93m x 3.55m        | 16'2" x 11'8" |
| STUDY                |               |
| 3.25m x 2.60m        | 10'8" x 8'6"  |

# EDROOM 1

| 4.23m x 3.80m | 13'11" x 12'6" |
|---------------|----------------|
| BEDROOM 2     |                |
| 4.75m x 3.55m | 15'7" x 11'7"  |
| BEDROOM 3     |                |
| 3.95m x 2.69m | 13'0" x 8'10"  |
| BEDROOM 4     |                |
| 3.48m x 2.47m | 11'5" x 8'1"   |

#### C Cupboard W Wardrobe

All images are used for illustrative purposes only and are not necessarily a precise representation. Images may be of a slightly different model of home and may include different specifications for example in respect of brick colour and options which involve additional cost. Individual features such as window, brick, carpets, paint and other material colours may vary and the specification of fittings may vary. Any furnishings and furniture are not included in any sale. Please check with our sales representatives for details of the exact specifications available at the development for each type of home. STU9009/January 2021.

## THE DORKING

4 Bedroom Home