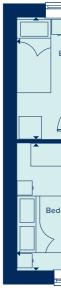

## FIRST FLOOR

| BEDROOM 1     |              |
|---------------|--------------|
| 4.31m x 2.94m | 14'1" x 9'8" |
| BEDROOM 2     |              |
| 2.94m x 2.87m | 9'8" x 9'5"  |
| BEDROOM 3     |              |
| 2.94m x 2.62m | 9'8" x 8'7"  |