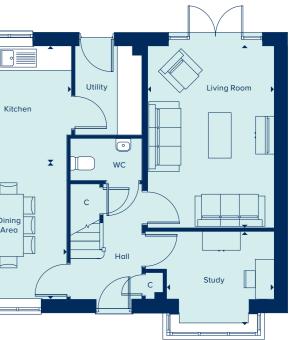

## THE DARTFORD

Ideally suited to modern living, The Dartford provides both extensive family space and the benefit of a home office. With a large, open-plan kitchen, dining and family area in addition to a separate living room, this home offers considerable flexibility. Each of the four bedrooms is well proportioned, with the master bedroom having the luxury of an en suite shower room. Carefully selected products and materials throughout give this home a distinct mark of quality.

| GROUND FLOOR |
|--------------|
|--------------|

| DINING / FAMILY AREA |               |
|----------------------|---------------|
| 5.23m x 3.52m        | 17'2" x 11'7" |
| KITCHEN              |               |
| 3.52m x 2.60m        | 11'7" x 8'5"  |
| LIVING ROOM          |               |
| 5.28m x 3.51m        | 17'4" x 11'6" |
| STUDY                |               |
| 2.46m x 1.96m        | 8'1" x 6'5"   |