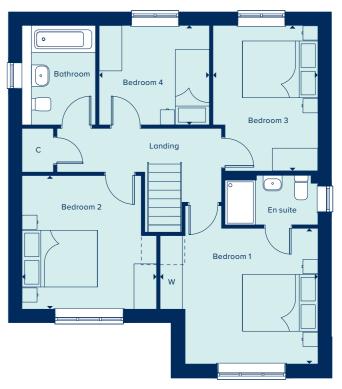

## THE KESWICK

Set over two-storeys, The Keswick is a spacious and intelligently laid-out family home. Its open-plan kitchen-dining area forms the heart of the house and a generous living room looks out over the private garden through full height patio doors. The ground floor study with its bay window also benefits from considerable natural light, providing a private space for home-working. Upstairs, the large master bedroom has the benefit of an en suite bathroom and three further bedrooms share a family bathroom.

| GROUND FLOOR  |               |
|---------------|---------------|
| DINING AREA   |               |
| 3.61m x 2.91m | 11'10" x 9'6" |
| KITCHEN       |               |
| 3.09m x 3.03m | 10'1" x 9'11" |
| LIVING ROOM   |               |
| 4.81m x 3.35m | 15'9" x 11'0" |
| STUDY         |               |
| 2.84m x 2.42m | 9'4" x 7'11"  |

## 4 BEDROOM HOME

## FIRST FLOOR

| BEDROOM 1     |               |
|---------------|---------------|
| 4.38m x 3.48m | 14'4" x 11'5" |
| BEDROOM 2     |               |
| 3.13m x 3.01m | 10'3" x 9'10" |
| BEDROOM 3     |               |
| 3.38m x 2.91m | 11'1" x 9'6"  |
| BEDROOM 4     |               |
| 3.23m x 2.49m | 10'7" x 8'2"  |

#### C Cupboard W Wardrobe

All images are used for illustrative purposes only and are not necessarily a precise representation. Images may be of a slightly different model of home and may include different specifications for example in respect of brick colour and options which involve additional cost. Individual features such as window, brick, carpets, paint and other material colours may vary and the specification of fittings may vary. Any furnishings and furniture are not included in any sale. Please check with our sales representatives for details of the exact specifications available at the development for each type of home. STU9009/January 2021.

## THE KESWICK

4 Bedroom Home

THE MARLBOROUGH

bedroom benefiting from an en suite bathroom.

The Marlborough is ideally suited to modern family living, featuring ample

flexible spaces. The elegant hallway provides access to the central living areas: an open-plan kitchen-dining area with utility room and a spacious,