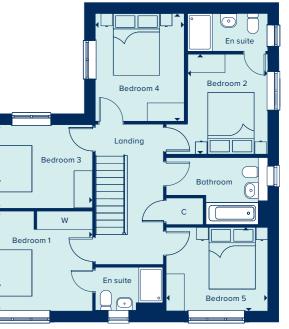

THE ROYDON

With five bedrooms, a home office, games room or home cinema could be accommodated in the spacious Roydon. Each bedroom is generously sized and the house is light and airy. Spread over two storeys and with three bathrooms

and a utility room, this home is well suited to family life.

#### BEDROOM 1 3.96m x 3.23m 13'0" x 10'7" BEDROOM 2 9'9" x 8'6" 2.97m x 2.59m BEDROOM 3 3.96m x 2.70m 13'0" x 8'10" **BEDROOM 4** 3.50m x 2.88m 11'1" x 9'5"

10'6" x 8'8"