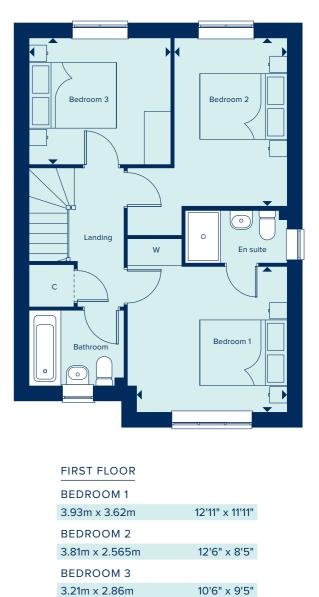

## **3 BEDROOM HOME**

## FIRST FLOOR

| BEDROOM 1     |              |
|---------------|--------------|
| 4.31m x 2.94m | 14'1" x 9'8" |
| BEDROOM 2     |              |
| 2.94m x 2.87m | 9'8" x 9'5"  |
| BEDROOM 3     |              |
| 2.94m x 2.62m | 9'8" x 8'7"  |

#### C Cupboard W Wardrobe

All images are used for illustrative purposes only and are not necessarily a precise representation. Images may be of a slightly different model of home and may include different specifications for example in respect of brick colour and options which involve additional cost. Individual features such as window, brick, carpets, paint and other material colours may vary and the specification of fittings may vary. Any furnishings and furniture are not included in any sale. Please check with our sales representatives for details of the exact specifications available at the development for each type of home. STU9009/January 2021.