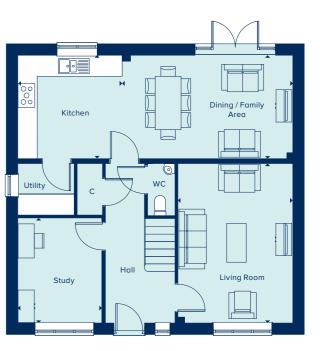

## THE DARTFORD

Ideally suited to modern living, The Dartford provides both extensive family space and the benefit of a home office. With a large, open-plan kitchen, dining and family area in addition to a separate living room, this home offers considerable flexibility. Each of the four bedrooms is well proportioned, with the master bedroom having the luxury of an en suite shower room. Carefully selected products and materials throughout give this home a distinct mark of quality.

| GROUND FLOOR |
|--------------|
|--------------|

| DINING / FAMILY AREA |               |
|----------------------|---------------|
| 5.23m x 3.52m        | 17'2" x 11'7" |
| KITCHEN              |               |
| 3.52m x 2.60m        | 11'7" x 8'5"  |
| LIVING ROOM          |               |
| 5.28m x 3.51m        | 17'4" x 11'6" |
| STUDY                |               |
| 2.46m x 1.96m        | 8'1" x 6'5"   |

C Cupboard W Wardrobe --- Bulkhead

All images are used for illustrative purposes only and are not necessarily a precise representation. Images may be of a slightly different model of home and may include different specifications for example in respect of brick colour and options which involve additional cost. Individual features such as window, brick, carpets, paint and other material colours may vary and the specification of fittings may vary. Any furnishings and furniture are not included in any sale. Please check with our sales representatives for details of the exact specifications available at the development for each type of home. STU9009/January 2021.

## THE DARTFORD

4 Bedroom Home

| FIRST FLOOR   |               |
|---------------|---------------|
| BEDROOM 1     |               |
| 4.18m x 3.59m | 13'8" x 11'9" |
| BEDROOM 2     |               |
| 3.56m x 3.53m | 11'8" x 11'7" |
| BEDROOM 3     |               |
| 3.85m x 2.78m | 12'7" x 9'1"  |
| BEDROOM 4     |               |
| 2.92m x 2.63m | 9'7" x 8'7"   |
|               |               |