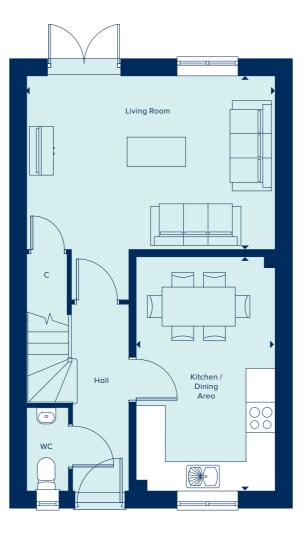

## THE EVESHAM

The Evesham is a three bedroom home which includes a versatile open-plan kitchen-dining area which is ideal for entertaining, in addition to a separate light and airy living room. The master bedroom benefits from an en suite bathroom. The house is perfectly suited to modern living, featuring a high quality kitchen, sanitaryware and fixtures and fittings throughout.

3 BEDROOM HOME

| KITCHEN / DINING AREA |               |
|-----------------------|---------------|
| 4.82m x 2.89m         | 15'10" x 9'6" |
| LIVING ROOM           |               |
| 5.09m x 3.59m         | 16'8" x 11'9" |