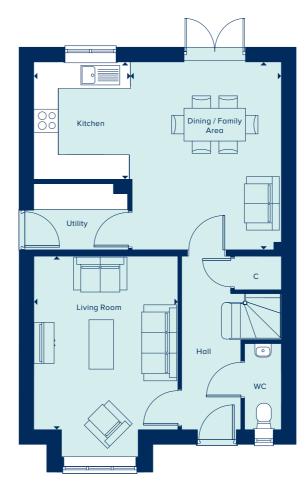

## THE DARTFORD

Ideally suited to modern living, The Dartford provides both extensive family space and the benefit of a home office. With a large, open-plan kitchen, dining and family area in addition to a separate living room, this home offers considerable flexibility. Each of the four bedrooms is well proportioned, with the master bedroom having the luxury of an en suite shower room. Carefully selected products and materials throughout give this home a distinct mark of quality.

| GROUND FLOOR |
|--------------|
|--------------|

| DINING / FAMILY AREA |               |
|----------------------|---------------|
| 5.23m x 3.52m        | 17'2" x 11'7" |
| KITCHEN              |               |
| 3.52m x 2.60m        | 11'7" x 8'5"  |
| LIVING ROOM          |               |
| 5.28m x 3.51m        | 17'4" x 11'6" |
| STUDY                |               |
| 2.46m x 1.96m        | 8'1" x 6'5"   |