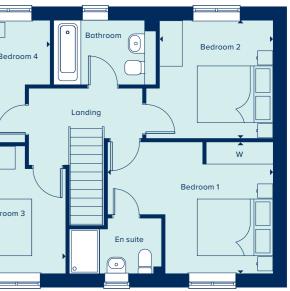

## 4 BEDROOM HOME

## FIRST FLOOR

| BEDROOM 1     |               |
|---------------|---------------|
| 4.38m x 3.48m | 14'4" x 11'5" |
| BEDROOM 2     |               |
| 3.13m x 3.01m | 10'3" x 9'10" |
| BEDROOM 3     |               |
| 3.38m x 2.91m | 11'1" x 9'6"  |
| BEDROOM 4     |               |
| 3.23m x 2.49m | 10'7" x 8'2"  |

#### C Cupboard W Wardrobe

All images are used for illustrative purposes only and are not necessarily a precise representation. Images may be of a slightly different model of home and may include different specifications for example in respect of brick colour and options which involve additional cost. Individual features such as window, brick, carpets, paint and other material colours may vary and the specification of fittings may vary. Any furnishings and furniture are not included in any sale. Please check with our sales representatives for details of the exact specifications available at the development for each type of home. STU9009/January 2021.

## THE KESWICK

4 Bedroom Home

THE MARLBOROUGH

bedroom benefiting from an en suite bathroom.

The Marlborough is ideally suited to modern family living, featuring ample

flexible spaces. The elegant hallway provides access to the central living areas: an open-plan kitchen-dining area with utility room and a spacious,