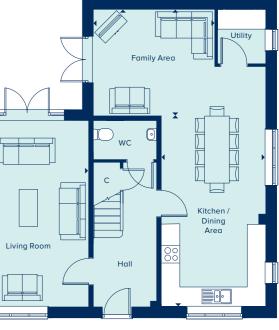

THE ROYDON

With five bedrooms, a home office, games room or home cinema could be accommodated in the spacious Roydon. Each bedroom is generously sized and the house is light and airy. Spread over two storeys and with three bathrooms

and a utility room, this home is well suited to family life.

## GROUND FLOOR

| FAMILY AREA      |                |
|------------------|----------------|
| 3.93m x 3.45m    | 12'11" x 11'4" |
| KITCHEN / DINING | AREA           |
| 6.18m x 3.38m    | 20'3" x 11'1"  |
| LIVING ROOM      |                |
| 6.03m x 3.9m     | 19'9" x 12'9"  |