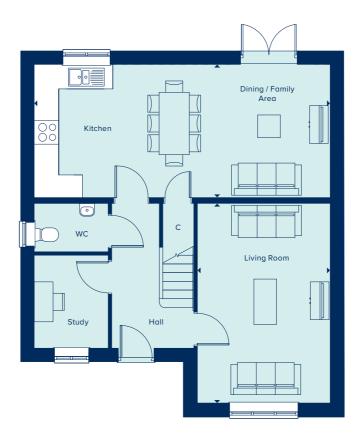

## THE DARTFORD

Ideally suited to modern living, The Dartford provides both extensive family space and the benefit of a home office. With a large, open-plan kitchen, dining and family area in addition to a separate living room, this home offers considerable flexibility. Each of the four bedrooms is well proportioned, with the master bedroom having the luxury of an en suite shower room. Carefully selected products and materials throughout give this home a distinct mark of quality.

| GROUND FLOOR |
|--------------|
|--------------|

| DINING / FAMILY AREA |               |
|----------------------|---------------|
| 5.23m x 3.52m        | 17'2" x 11'7" |
| KITCHEN              |               |
| 3.52m x 2.60m        | 11'7" x 8'5"  |
| LIVING ROOM          |               |
| 5.28m x 3.51m        | 17'4" x 11'6" |
| STUDY                |               |
| 2.46m x 1.96m        | 8'1" x 6'5"   |

C Cupboard W Wardrobe --- Bulkhead

All images are used for illustrative purposes only and are not necessarily a precise representation. Images may be of a slightly different model of home and may include different specifications for example in respect of brick colour and options which involve additional cost. Individual features such as window, brick, carpets, paint and other material colours may vary and the specification of fittings may vary. Any furnishings and furniture are not included in any sale. Please check with our sales representatives for details of the exact specifications available at the development for each type of home. STU9009/January 2021.

## THE DARTFORD

4 Bedroom Home

| FIRST FLOOR   |               |
|---------------|---------------|
| BEDROOM 1     |               |
| 4.18m x 3.59m | 13'8" x 11'9" |
| BEDROOM 2     |               |
| 3.56m x 3.53m | 11'8" x 11'7" |
| BEDROOM 3     |               |
| 3.85m x 2.78m | 12'7" x 9'1"  |
| BEDROOM 4     |               |
| 2.92m x 2.63m | 9'7" x 8'7"   |
|               |               |