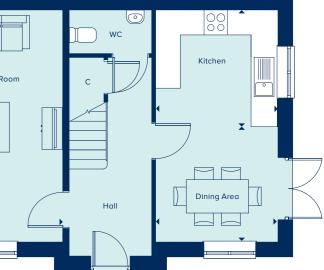

## THE CHESHAM

The Chesham is a generously sized three bedroom property. Inspired by tradition, it has a double-fronted layout and features an attractive bay window which, together with French doors, make this a beautifully bright property. A welcoming hallway leads to two spacious reception rooms: a kitchen-dining area and living room. The three bedrooms include a large master bedroom with an en suite bathroom. There is ample storage and quality fixtures and fittings throughout.

| GROUND FLOOR  |              |
|---------------|--------------|
| DINING AREA   |              |
| 2.98m x 2.91m | 9'9" x 9'6"  |
| KITCHEN       |              |
| 2.98m x 2.71m | 9'9" x 8'10" |
| LIVING ROOM   |              |
| 5.63m x 2.93m | 18'5" x 9'7" |