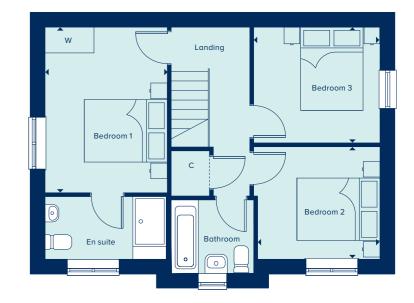

## THE DARTFORD

Ideally suited to modern living, The Dartford provides both extensive family space and the benefit of a home office. With a large, open-plan kitchen, dining and family area in addition to a separate living room, this home offers considerable flexibility. Each of the four bedrooms is well proportioned, with the master bedroom having the luxury of an en suite shower room. Carefully selected products and materials throughout give this home a distinct mark of quality.

## THE DARTFORD

4 Bedroom Home

| FIRST FLOOR   |               |
|---------------|---------------|
| BEDROOM 1     |               |
| 4.18m x 3.59m | 13'8" x 11'9" |
| BEDROOM 2     |               |
| 3.56m x 3.53m | 11'8" x 11'7" |
| BEDROOM 3     |               |
| 3.85m x 2.78m | 12'7" x 9'1"  |
| BEDROOM 4     |               |
| 2.92m x 2.63m | 9'7" x 8'7"   |
|               |               |