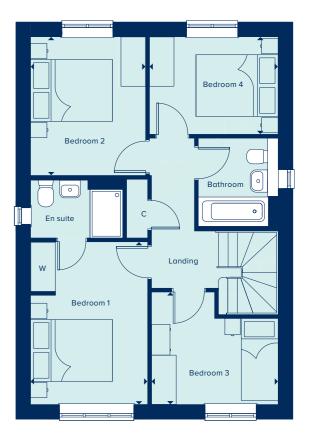

## THE DARTFORD

4 Bedroom Home

| FIRST FLOOR   |               |
|---------------|---------------|
| BEDROOM 1     |               |
| 4.18m x 3.59m | 13'8" x 11'9" |
| BEDROOM 2     |               |
| 3.56m x 3.53m | 11'8" x 11'7" |
| BEDROOM 3     |               |
| 3.85m x 2.78m | 12'7" x 9'1"  |
| BEDROOM 4     |               |
| 2.92m x 2.63m | 9'7" x 8'7"   |
|               |               |