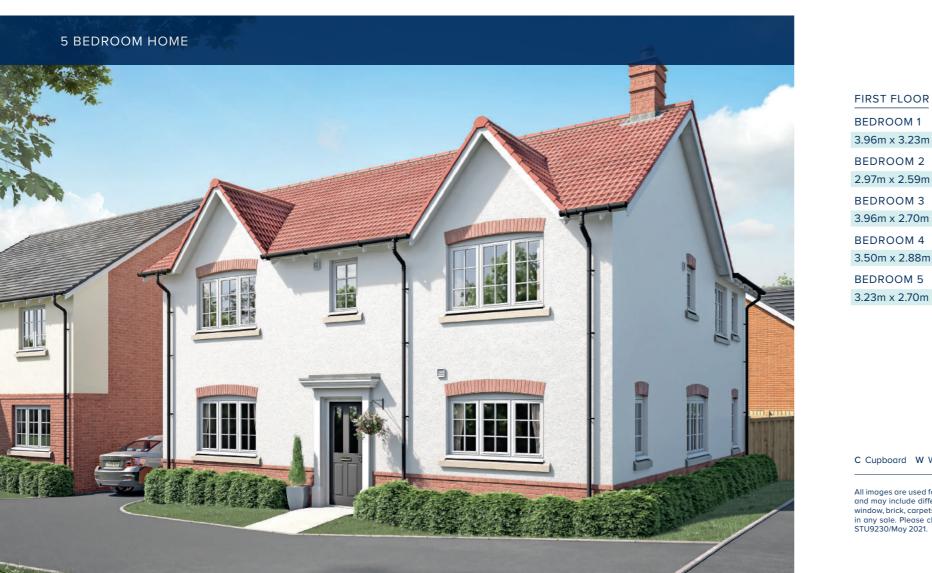

THE ROYDON

With five bedrooms, a home office, games room or home cinema could be accommodated in the spacious Roydon. Each bedroom is generously sized and the house is light and airy. Spread over two storeys and with three bathrooms

and a utility room, this home is well suited to family life.

#### BEDROOM 1 3.96m x 3.23m 13'0" x 10'7" BEDROOM 2 9'9" x 8'6" 2.97m x 2.59m BEDROOM 3 3.96m x 2.70m 13'0" x 8'10" **BEDROOM 4** 3.50m x 2.88m 11'1" x 9'5"

10'6" x 8'8"

#### C Cupboard W Wardrobe

All images are used for illustrative purposes only and are not necessarily a precise representation. Images may be of a slightly different model of home and may include different specifications for example in respect of brick colour and options which involve additional cost. Individual features such as window, brick, carpets, paint and other material colours may vary and the specification of fittings may vary. Any furnishings and furniture are not included in any sale. Please check with our sales representatives for details of the exact specifications available at the development for each type of home. STU9230/May 2021.

THE ROYDON

5 Bedroom Home