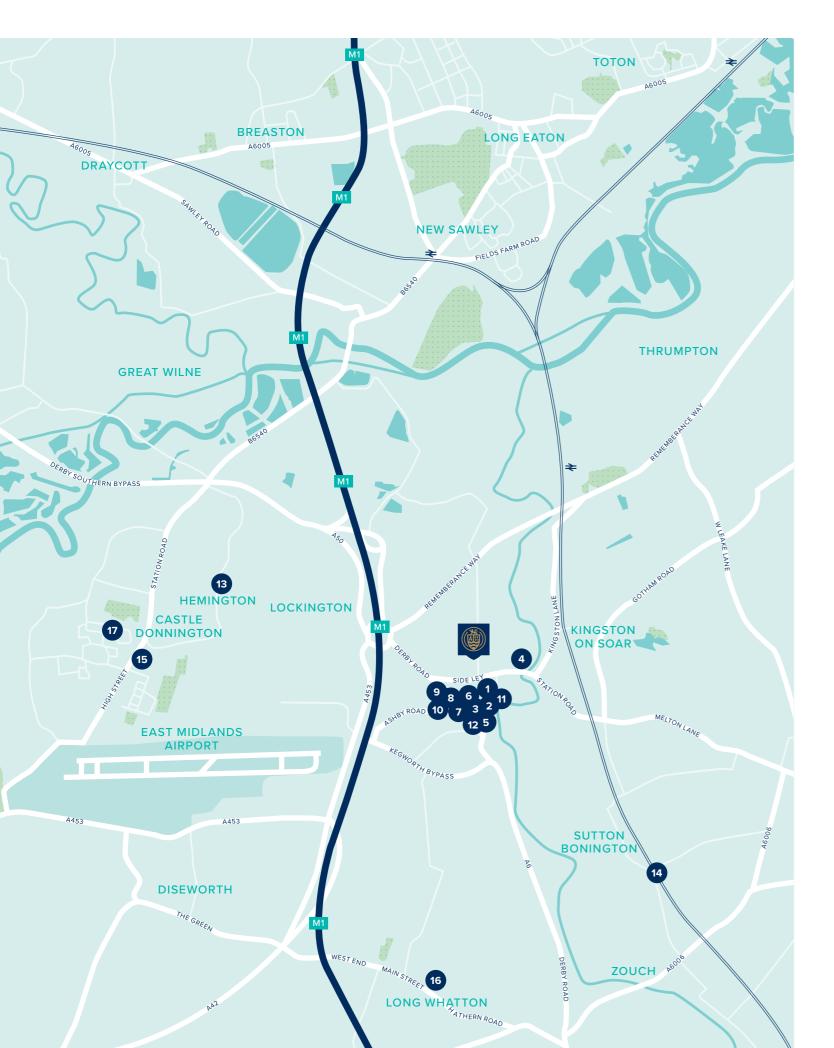

### On your doorstep

Kegworth offers a host of local amenities, many of which are just a short walk from the development. From surgeries to sports clubs, convenience stores to fine dining, the village provides the full range. It boasts no fewer than four hotels, sports clubs to suit everyone, and beautiful countryside is just minutes away.

## **AROUND THE AREA**

Kegworth offers education for all ages. Kegworth Village Hall Pre School, for children from age 2, is just a short walk away and Kegworth Primary School, rated 'good' by Ofsted, is on the High Street. Castle Donington College, just under five miles away, provides Ofsted rated 'good' secondary education. Just over a mile away is the University of Nottingham Sutton Bonington Campus, home to world-leading laboratories and specialist facilities for studying biosciences and veterinary medicine.

## Travel

Excellent transport connections are another feature of Kegworth Gate, with Loughborough, Nottingham and Derby all within easy reach. East Midlands airport and East Midlands Parkway railway station are a short drive away. The M1 motorway is within two miles but traffic is removed from Kegworth thanks to a recently opened bypass. Nearby A42 and A50 offer fast routes to Birmingham and Stoke on Trent.

## A CENTRAL AND HIGHLY CONNECTED LOCATION WHICH RETAINS ITS VILLAGE CHARM

It is rare to find a village with so many amenities on offer, less than half and hour's drive of four such significant locations as Derby, Nottingham, Loughborough and Leicester. But Kegworth offers all this and more.

This the ideal location for anyone craving a central location with good access to not only major centres, but a motorway and an airport – along with local village charm.

Kegworth is not a small village, but one which has retained the conviviality of a close-knit community. At its heart stands the imposing St Andrew's Church with its tall tower and needle spire. The village is also home to a library, a local history museum and a family butcher along with several shops and some excellent pubs and restaurants – everything from Jee Ja Jees Indian Restaurant to Marco Pierre White's New York Italian which is located in one of the village's four hotels. This is an active and energetic community, with over 50 leisure and activity groups. Football, bowls, tennis and cricket clubs are located within five minutes' walk of Kegworth Gate. Long Lane Equestrian provides riding lessons, a pony club and young equestrian activities and the 50 acre Kegworth Shooting Ground is popular with clay pigeon shooters.

The Soar Valley features stunning countryside and so for something a little more relaxing, the River Soar is the perfect place to enjoy a walk or a boat trip. The beautiful gardens at Whatton House are open to the public from March to October and both the National Trust's Calke Abbey and Elvaston Castle Country Park are also just a short drive from Kegworth.

For something quite different, East Midlands Airport, which is less than four miles away, offers flights to over 80 destinations ranging from Alicante or Amsterdam to Tenerife or Wroclaw. And located close to the airport is the famous motorsports and music venue, Donington Park.