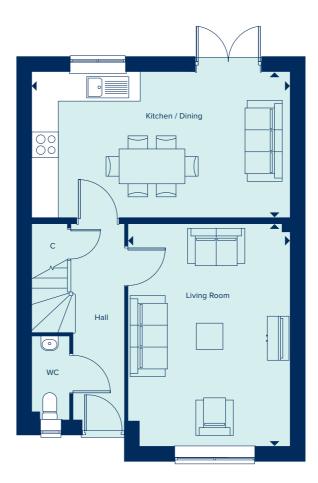

## THE EVESHAM

The Evesham is a three bedroom home which includes a versatile open-plan kitchen-dining area which is ideal for entertaining, in addition to a separate light and airy living room. The master bedroom benefits from an en suite bathroom. The house is perfectly suited to modern living, featuring a high quality kitchen, sanitaryware and fixtures and fittings throughout.

3 BEDROOM HOME

| KITCHEN / DINING AREA |               |
|-----------------------|---------------|
| 4.82m x 2.89m         | 15'10" x 9'6" |
| LIVING ROOM           |               |
| 5.09m x 3.59m         | 16'8" x 11'9" |

#### C Cupboard W Wardrobe

All images are used for illustrative purposes only and are not necessarily a precise representation. Images may be of a slightly different model of home and may include different specifications for example in respect of brick colour and options which involve additional cost. Individual features such as window, brick, carpets, paint and other material colours may vary and the specification of fittings may vary. Any furnishings and furniture are not included in any sale. Please check with our sales representatives for details of the exact specifications available at the development for each type of home. STU9009/January 2021.

## THE EVESHAM

3 Bedroom Home