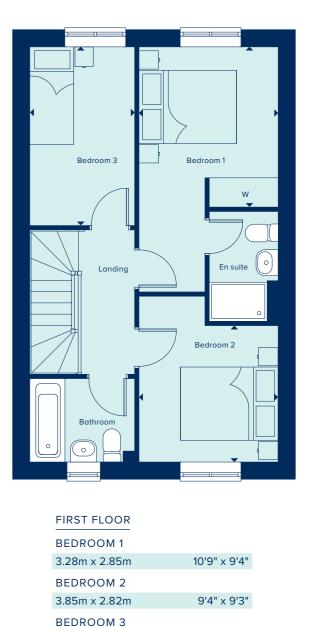

## FIRST FLOOR

| BEDROOM 1     |              |
|---------------|--------------|
| 4.31m x 2.94m | 14'1" x 9'8" |
| BEDROOM 2     |              |
| 2.94m x 2.87m | 9'8" x 9'5"  |
| BEDROOM 3     |              |
| 2.94m x 2.62m | 9'8" x 8'7"  |