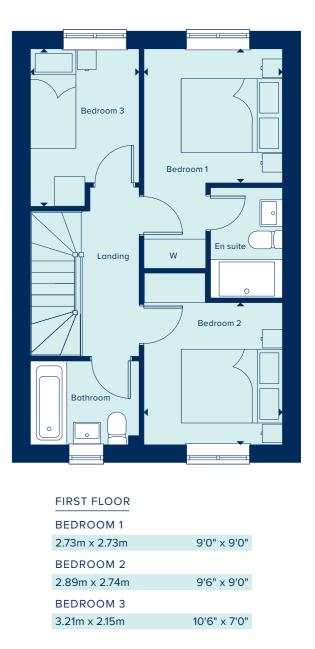

## THE CHESHAM

The Chesham is a generously sized three bedroom property. Inspired by tradition, it has a double-fronted layout and features an attractive bay window which, together with French doors, make this a beautifully bright property. A welcoming hallway leads to two spacious reception rooms: a kitchen-dining area and living room. The three bedrooms include a large master bedroom with an en suite bathroom. There is ample storage and quality fixtures and fittings throughout.

## FIRST FLOOR

| BEDROOM 1     |              |
|---------------|--------------|
| 4.31m x 2.94m | 14'1" x 9'8" |
| BEDROOM 2     |              |
| 2.94m x 2.87m | 9'8" x 9'5"  |
| BEDROOM 3     |              |
| 2.94m x 2.62m | 9'8" x 8'7"  |

## THE CHESHAM

3 Bedroom Home