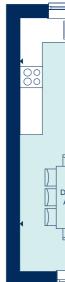

| GROUND FLOOR  |              |
|---------------|--------------|
| DINING AREA   |              |
| 2.98m x 2.91m | 9'9" x 9'6"  |
| KITCHEN       |              |
| 2.98m x 2.71m | 9'9" x 8'10" |
| LIVING ROOM   |              |
| 5.63m x 2.93m | 18'5" x 9'7" |

## **3 BEDROOM HOME**