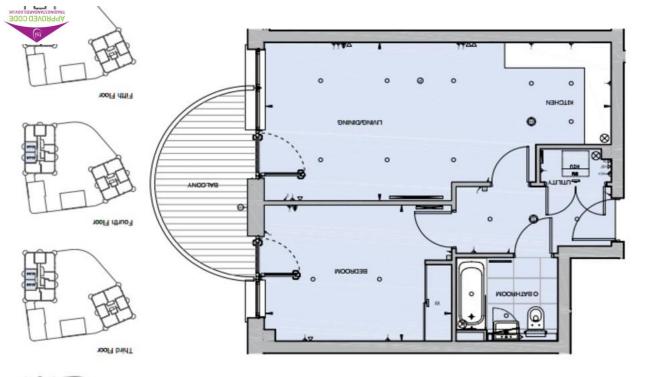

| 260 SQ FT | es so w            | Total Area:           |
|-----------|--------------------|-----------------------|
| S2.8. × I | mm047,8 x mm088,7  | Living/Dining/Kitchen |
| 13, 10 ×  | mm291,8 x mm0.52,4 | Bedroom               |

Plot G2.1.6, G2.2.6, G2.3.6, G2.4.6, G2.5.6, G2.6.6

Type 26

Grayston House One Bed Apartment

Stunning 1 bed brand new third floor apartment on the Kidbrooke Village development by Berkeley Homes. Landlord has just completed so never been lived in. All the features you would expect from a luxury new build. Gym and concierge service. Balcony with views over Sutcliffe Park. Unfurnished, available now.