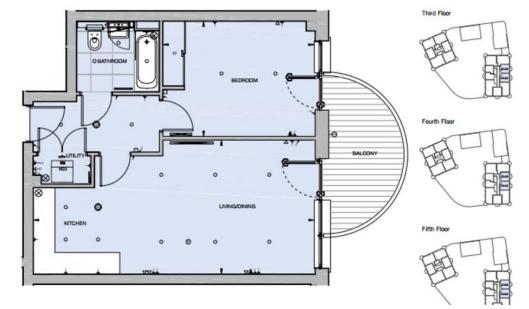

# Grayston House One Bed Apartment

#### Type 26

Plot G2.1.6, G2.2.6, G2.3.6, G2.4.6, G2.5.6, G2.6.6

| Total Area:           | 52 SQ M           | 560 SQ FT        |
|-----------------------|-------------------|------------------|
| Living/Dining/Kitchen | 7,830mm x 3,740mm | 25' 8" x 12' 3"  |
| Bedroom               | 4,230mm x 3,195mm | 13' 10" x 10' 5" |