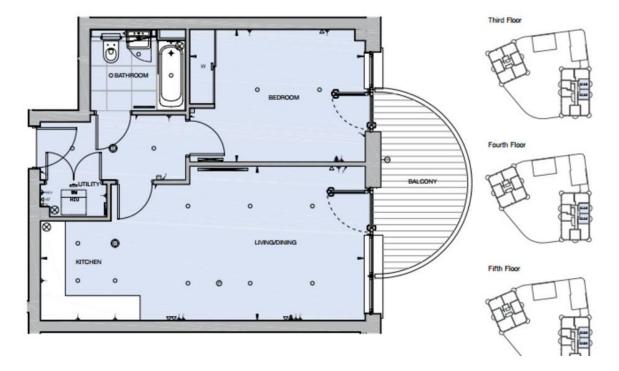

## **Grayston House**

One Bed Apartment

## Type 26

Plot G2.1.6, G2.2.6, G2.3.6, G2.4.6, G2.5.6, G2.6.6

| Total Area:           | 52 SQ M           | 560 SQ FT        |
|-----------------------|-------------------|------------------|
| Living/Dining/Kitchen | 7,830mm x 3,740mm | 25' 8" x 12' 3"  |
| Bedroom               | 4,230mm x 3,195mm | 13' 10" x 10' 5" |