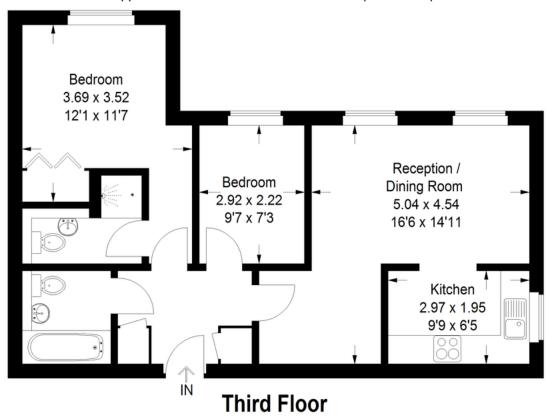

## **Brook Square, SE18**

Approximate Gross Internal Area = 59.5 sq m / 640 sq ft

Illustration for identification purposes only, measurements are approximate, not to scale. FloorplansUsketch.com © 2018 (ID 410748)