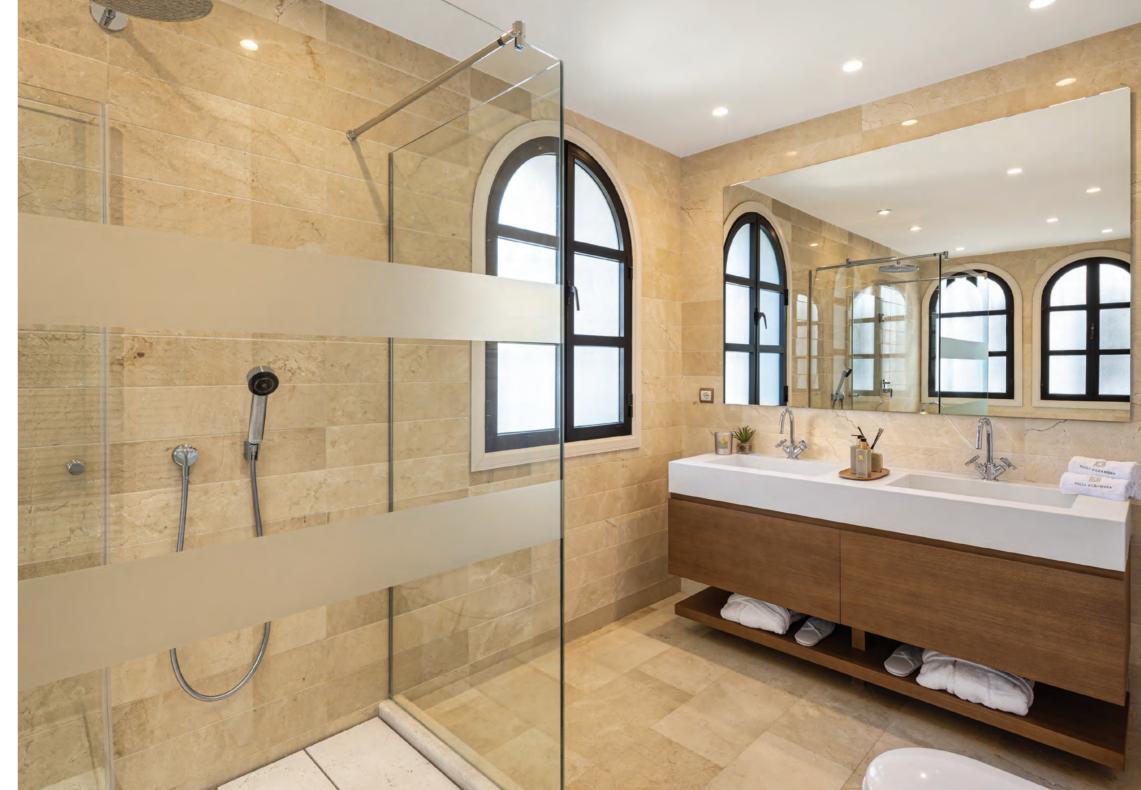

The unique architectural layout of Alhambra Palace allows for the perfect balance of privacy and connectivity. En-suite guest bedrooms offer comfort and style, with direct access to the captivating central patio. The master bedroom, situated on the ground level, is a sanctuary of luxury, featuring impeccable interior design, a sumptuous private bathroom and a spacious walk-in closet.

#### INTERNAL

Wooden and marble.