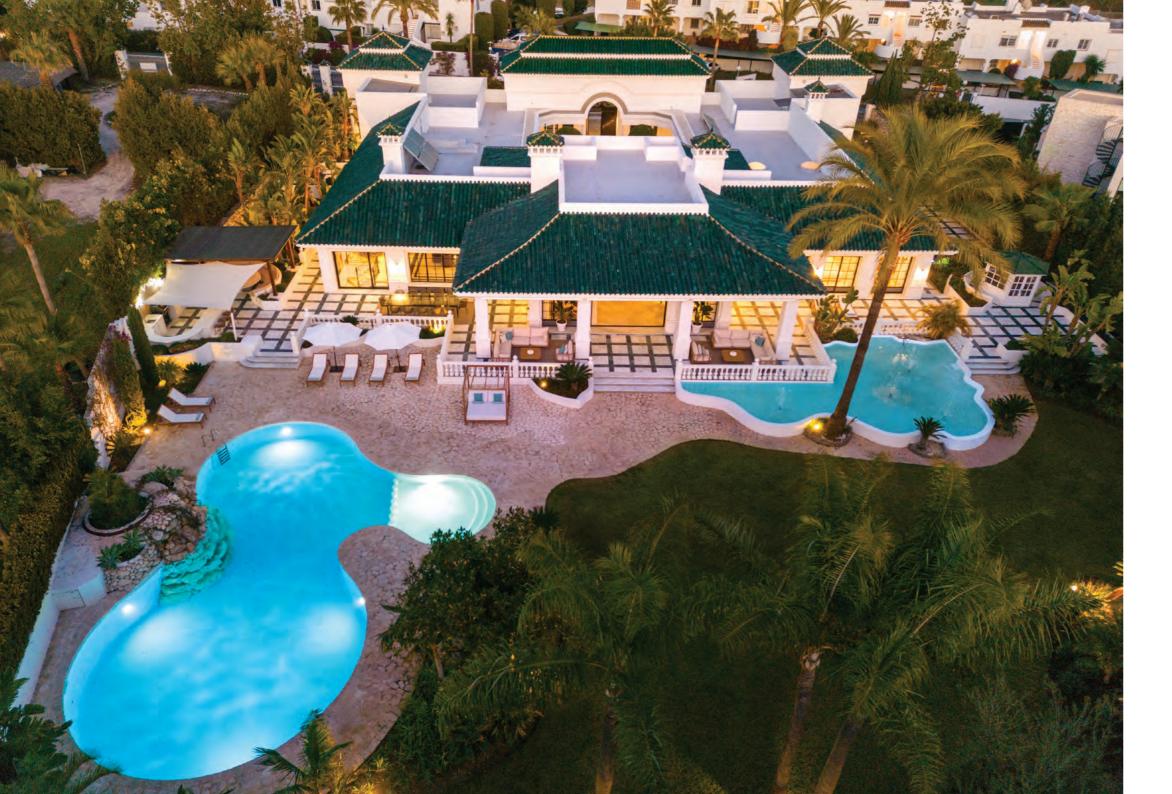

# ENCHANTING PALATIAL RESIDENCE WITH FASCINATING INTERIORS IN NUEVA ANDALUCIA

Alhambra Palace stands as an architectural masterpiece, seamlessly blending traditional Andalusian aesthetics with Moorish influences, creating a palatial residence that is both enchanting and evocative. Nestled on a sprawling plot exceeding 4000m2, This residence is not merely a home; it is an immersive experience that captures the essence of its surroundings.

The immaculate garden, adorned with a lagoon-inspired private pool and a charming outdoor pergola, allows residents to indulge in the ultimate luxury of serenity and leisure. The various terraces provide versatile settings, from intimate alfresco dining areas to tranquil spots for relaxation, making every corner of this property a canvas for luxurious living and entertainment. Meticulous landscaping adds a layer of privacy and beauty to the gardens.

Alhambra Palace boasts a prime location in Nueva Andalucia. The villa's location in the Golf Valley ensures unparalleled convenience. Quick access to Nueva Andalucia's amenities, world-class golf courses, the famed Puerto Banus and the luxurious Marbella Golden Mile make Villa Alhambra a residence of distinction, where every detail is a testament to an elevated lifestyle.