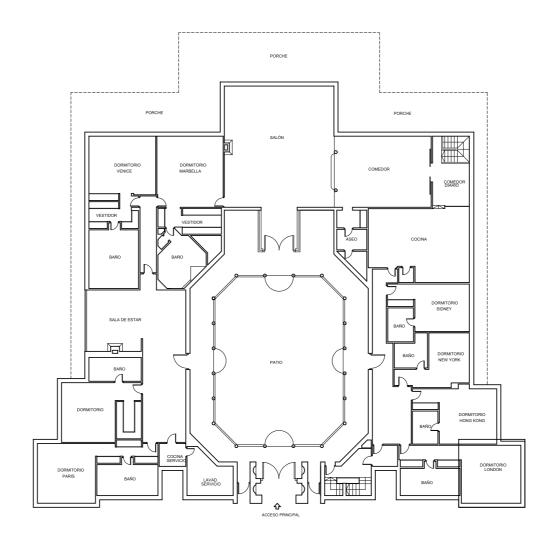

Beds: 10+2 | Baths: 11+1 | Plot: 4.350m<sup>2</sup> | Built: 1.467m<sup>2</sup> | Terrace: 267m<sup>2</sup> | Parking: 12 cars | Orientation: S/W

The meticulous attention to detail in its design transports residents to a world of opulence, reminiscent of the rich cultural heritage of Andalucia. Upon arrival there is a stunning patio, adorned with two fountains, which serves as a prelude to the exquisite interiors that follow.

The unique architectural layout of Alhambra Palace allows for the perfect balance of privacy and connectivity. En-suite guest bedrooms offer comfort and style, with direct access to the captivating central patio. The master bedroom, situated on the ground level, is a sanctuary of luxury, featuring impeccable interior design, a sumptuous private bathroom and a spacious walk-in closet.

Descending to the lower level, residents are treated to a wealth of amenities. A fully equipped outdoor gym invites health and wellness enthusiasts, while a custom traditional bodega, entertainment room and cinema room cater to leisure and social gatherings.

Beds: 10+2 | Baths: 11+1 | Plot: 4.350m<sup>2</sup> | Built: 1.467m<sup>2</sup> | Terrace: 267m<sup>2</sup> | Parking: 12 cars | Orientation: S/W