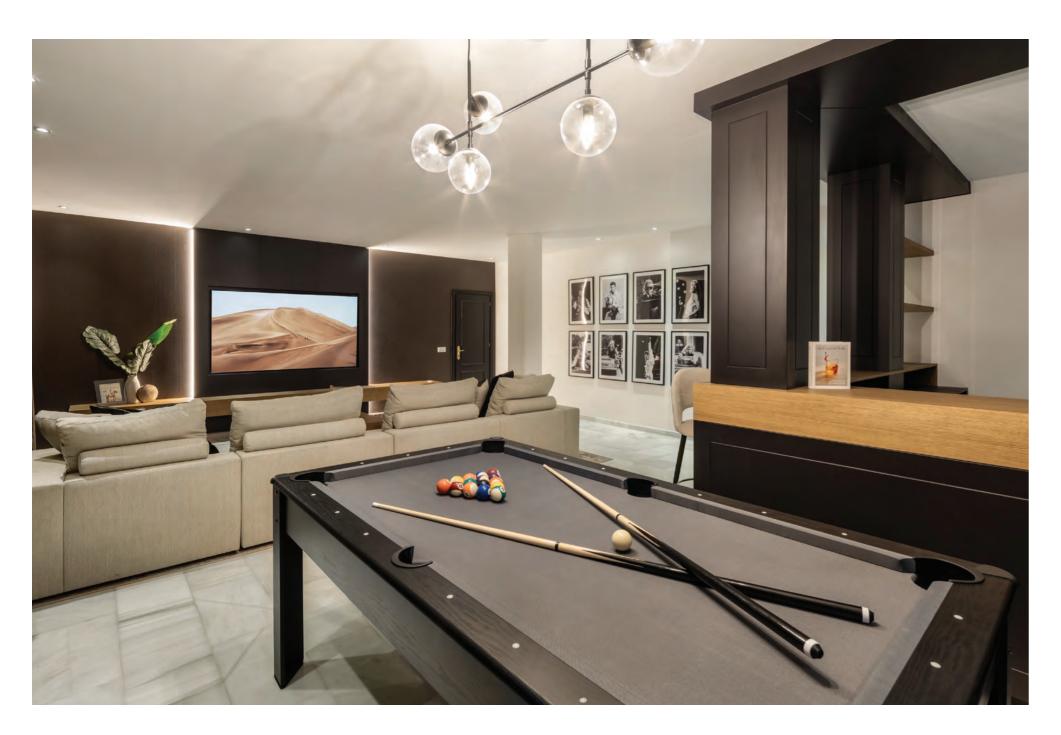

Descending to the lower level, residents are treated to a wealth of amenities. A fully equipped outdoor gym invites health and wellness enthusiasts, while a custom traditional bodega, entertainment room and cinema room cater to leisure and social gatherings.