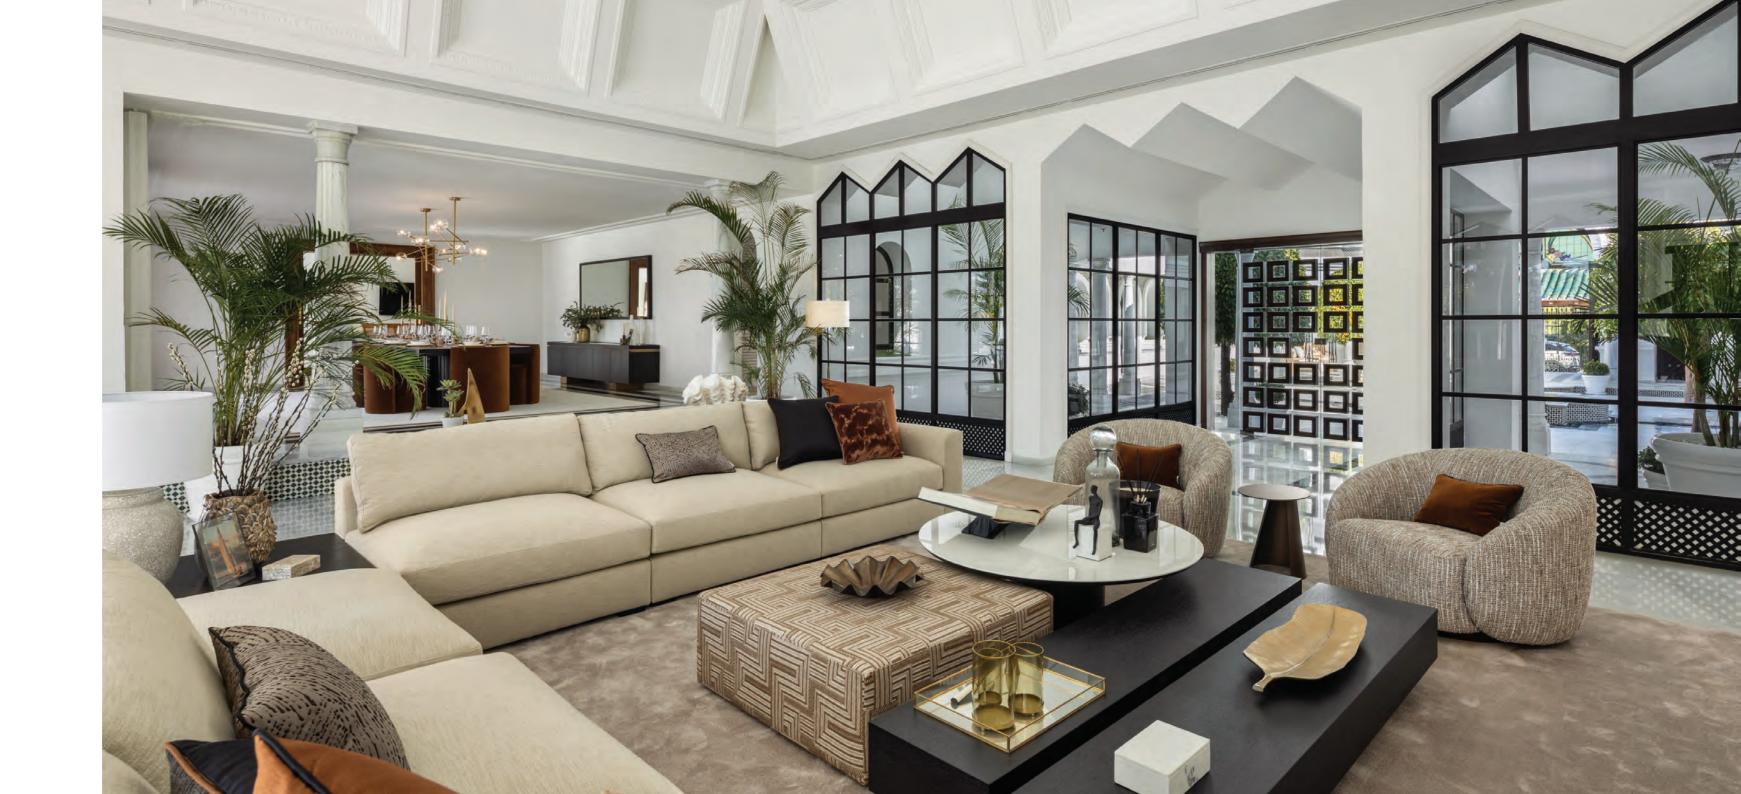

Inside, the recently-refurbished villa is a showcase of sophistication.

Carefully selected furniture and fixtures adorn the living spaces, creating an atmosphere of refined elegance. The abundance of windows and glass sliding doors ensures that natural light floods the living spaces, creating a seamless harmony between the indoor and outdoor realms. The open-plan living and dining area, with its lofty ceilings, further amplifies the sense of grandeur and spaciousness.

The unique architectural layout of Alhambra Palace allows for the perfect balance of privacy and connectivity. En-suite guest bedrooms offer comfort and style, with direct access to the captivating central patio. The master bedroom, situated on the ground level, is a sanctuary of luxury, featuring impeccable interior design, a sumptuous private bathroom and a spacious walk-in closet.