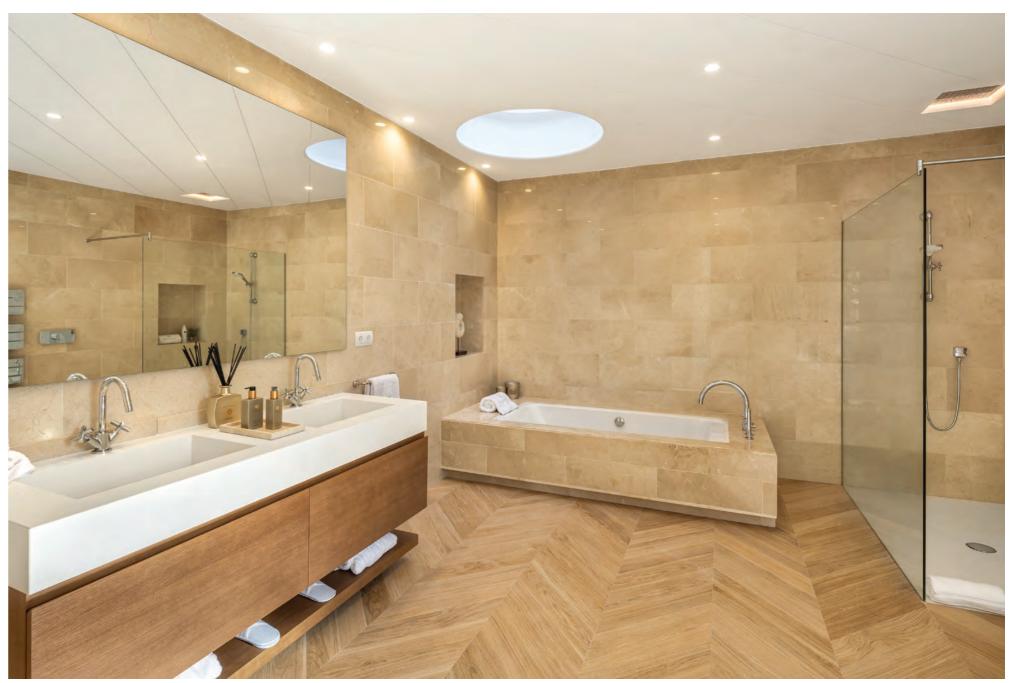

The unique architectural layout of Alhambra Palace allows for the perfect balance of privacy and connectivity. En-suite guest bedrooms offer comfort and style, with direct access to the captivating central patio. The master bedroom, situated on the ground level, is a sanctuary of luxury, featuring impeccable interior design, a sumptuous private bathroom and a spacious walk-in closet.

#### INTERNAL

Wooden and marble.