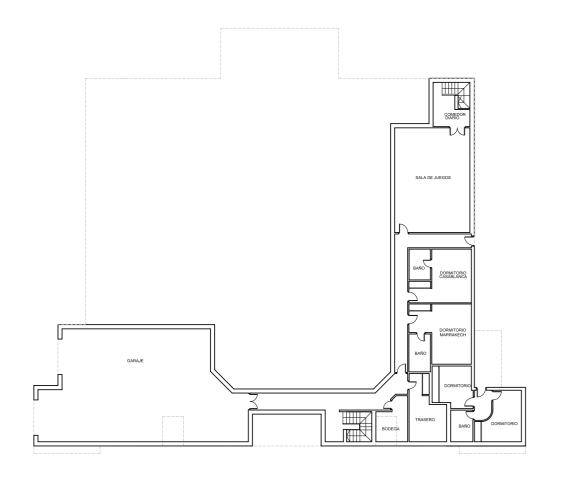

Descending to the lower level, residents are treated to a wealth of amenities. A fully equipped outdoor gym invites health and wellness enthusiasts, while a custom traditional bodega, entertainment room and cinema room cater to leisure and social gatherings.