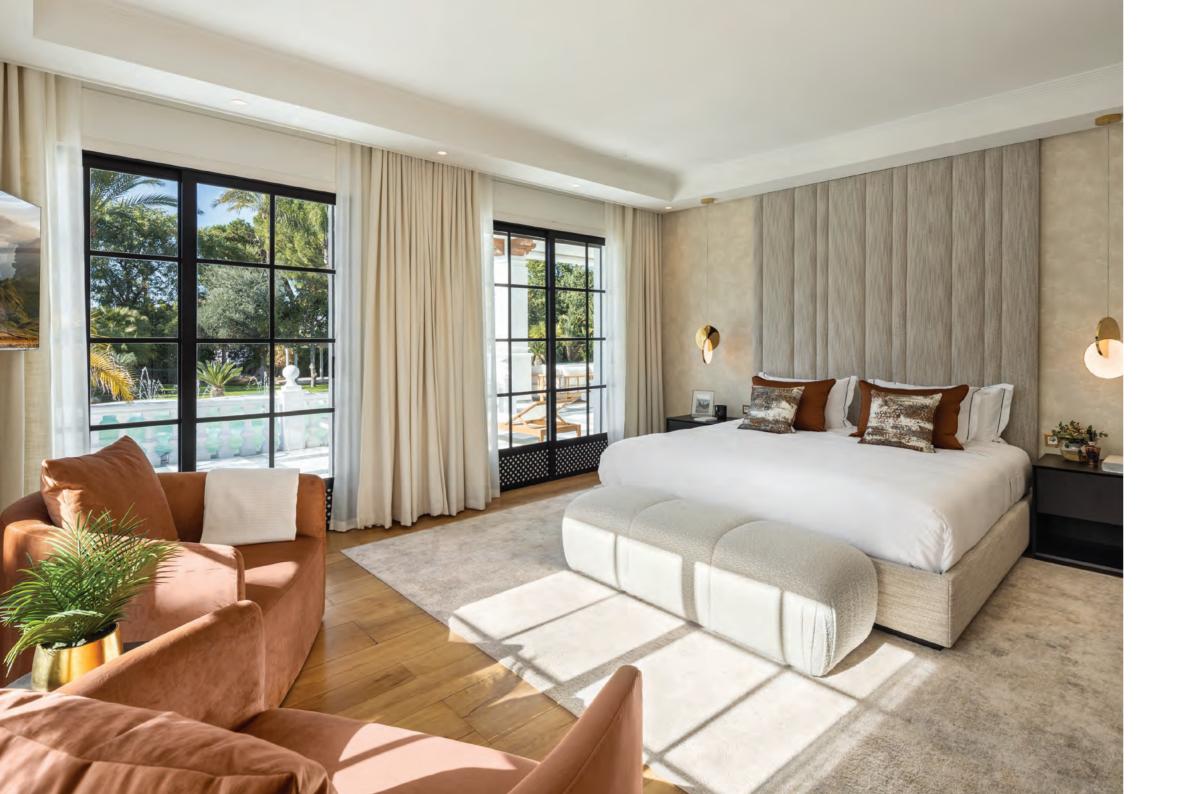

The unique architectural layout of Alhambra Palace allows for the perfect balance of privacy and connectivity. En-suite guest bedrooms offer comfort and style, with direct access to the captivating central patio. The master bedroom, situated on the ground level, is a sanctuary of luxury, featuring impeccable interior design, a sumptuous private bathroom and a spacious walk-in closet.