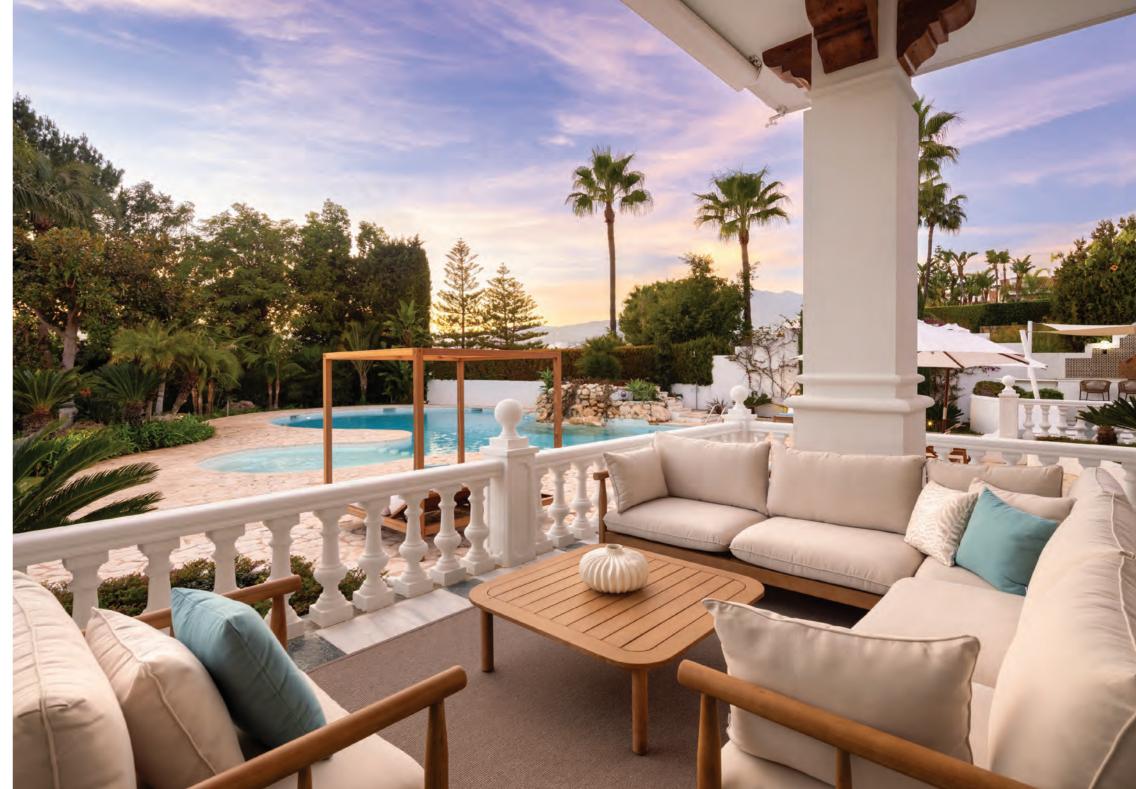

The immaculate garden, adorned with a lagoon-inspired private pool and a charming outdoor pergola, allows residents to indulge in the ultimate luxury of serenity and leisure. The various terraces provide versatile settings, from intimate alfresco dining areas to tranquil spots for relaxation, making every corner of this property a canvas for luxurious living and entertainment. Meticulous landscaping adds a layer of privacy and beauty to the gardens.

Inside, the recently-refurbished villa is a showcase of sophistication.

Carefully selected furniture and fixtures adorn the living spaces, creating an atmosphere of refined elegance. The abundance of windows and glass sliding doors ensures that natural light floods the living spaces, creating a seamless harmony between the indoor and outdoor realms. The open-plan living and dining area, with its lofty ceilings, further amplifies the sense of grandeur and spaciousness.