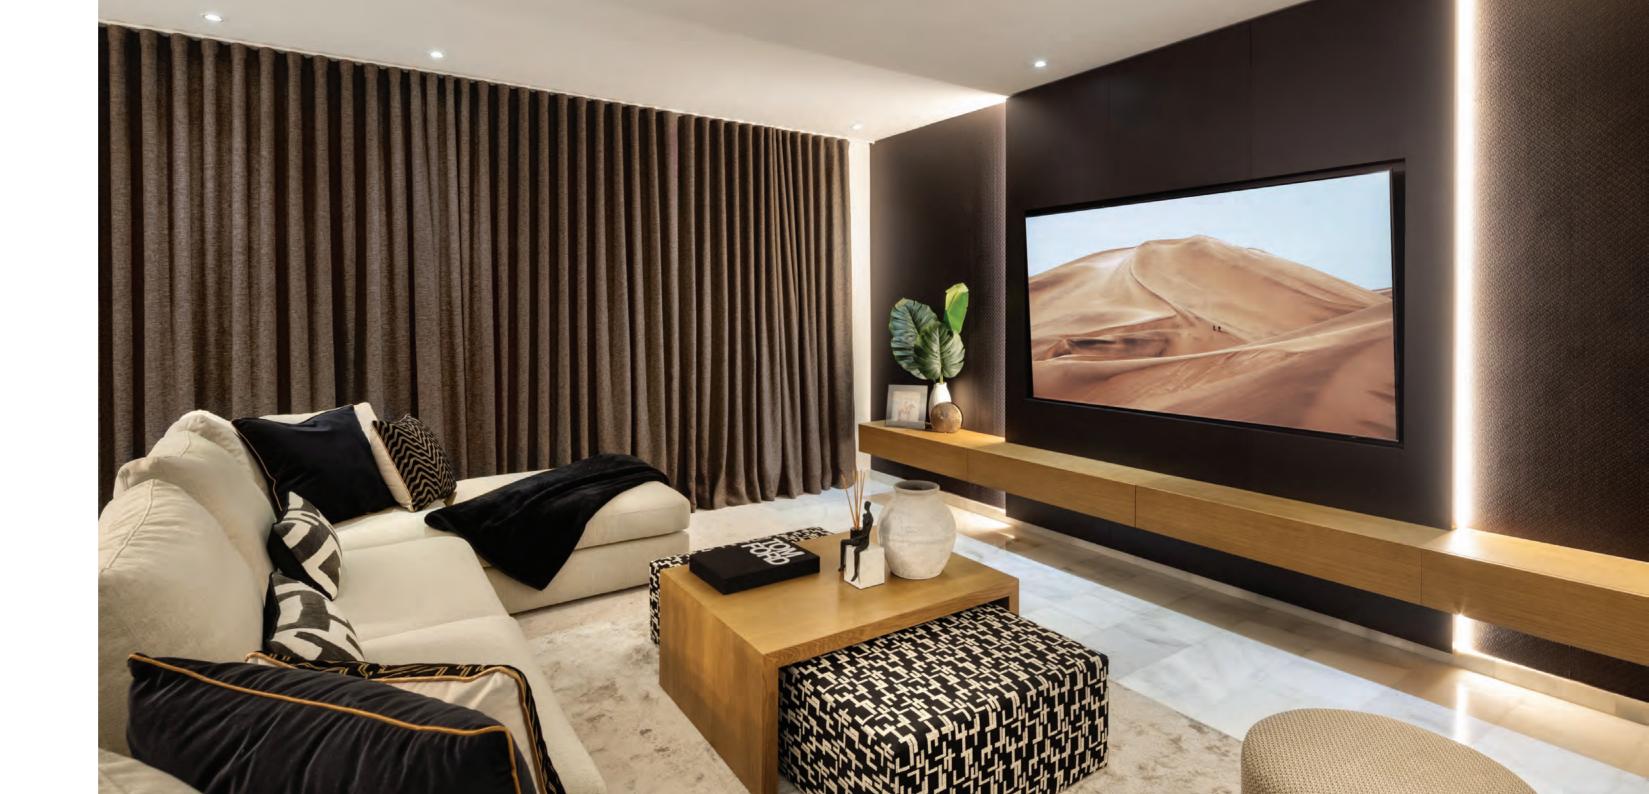

Descending to the lower level, residents are treated to a wealth of amenities. A fully equipped outdoor gym invites health and wellness enthusiasts, while a custom traditional bodega, entertainment room and cinema room cater to leisure and social gatherings.

### **ELECTRICITY, LIGHTING, SOUND, SMART SYSTEMS**

- No domotic.
- Wifi.
- TVs: 85-inch Samsung television in the cinema, two Samsung televisions in the bedrooms (number 3 and 4) and a television in the kitchen (original from the house).
- Automatic blinds.