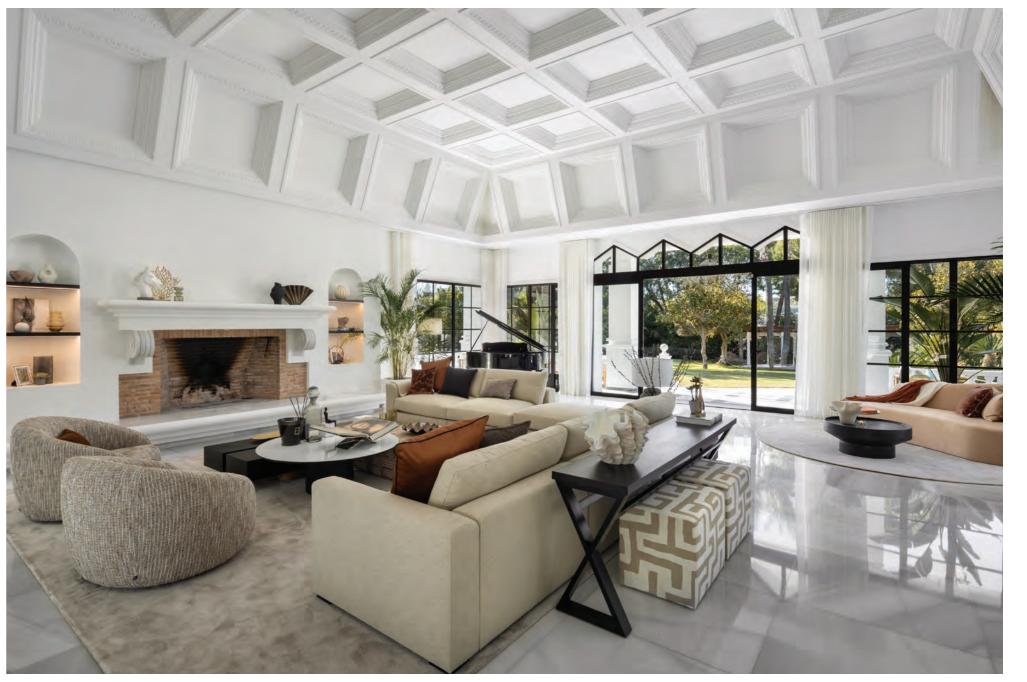

Inside, the recently-refurbished villa is a showcase of sophistication.

Carefully selected furniture and fixtures adorn the living spaces, creating an atmosphere of refined elegance. The abundance of windows and glass sliding doors ensures that natural light floods the living spaces, creating a seamless harmony between the indoor and outdoor realms. The open-plan living and dining area, with its lofty ceilings, further amplifies the sense of grandeur and spaciousness.

The unique architectural layout of Alhambra Palace allows for the perfect balance of privacy and connectivity. En-suite guest bedrooms offer comfort and style, with direct access to the captivating central patio. The master bedroom, situated on the ground level, is a sanctuary of luxury, featuring impeccable interior design, a sumptuous private bathroom and a spacious walk-in closet.