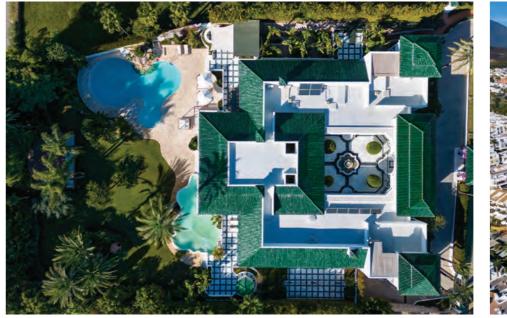

# ENCHANTING PALATIAL RESIDENCE WITH FASCINATING INTERIORS IN NUEVA ANDALUCIA

Alhambra Palace stands as an architectural masterpiece, seamlessly blending traditional Andalusian aesthetics with Moorish influences, creating a palatial residence that is both enchanting and evocative. Nestled on a sprawling plot exceeding 4000m2, This residence is not merely a home; it is an immersive experience that captures the essence of its surroundings.

The immaculate garden, adorned with a lagoon-inspired private pool and a charming outdoor pergola, allows residents to indulge in the ultimate luxury of serenity and leisure. The various terraces provide versatile settings, from intimate alfresco dining areas to tranquil spots for relaxation, making every corner of this property a canvas for luxurious living and entertainment. Meticulous landscaping adds a layer of privacy and beauty to the gardens.