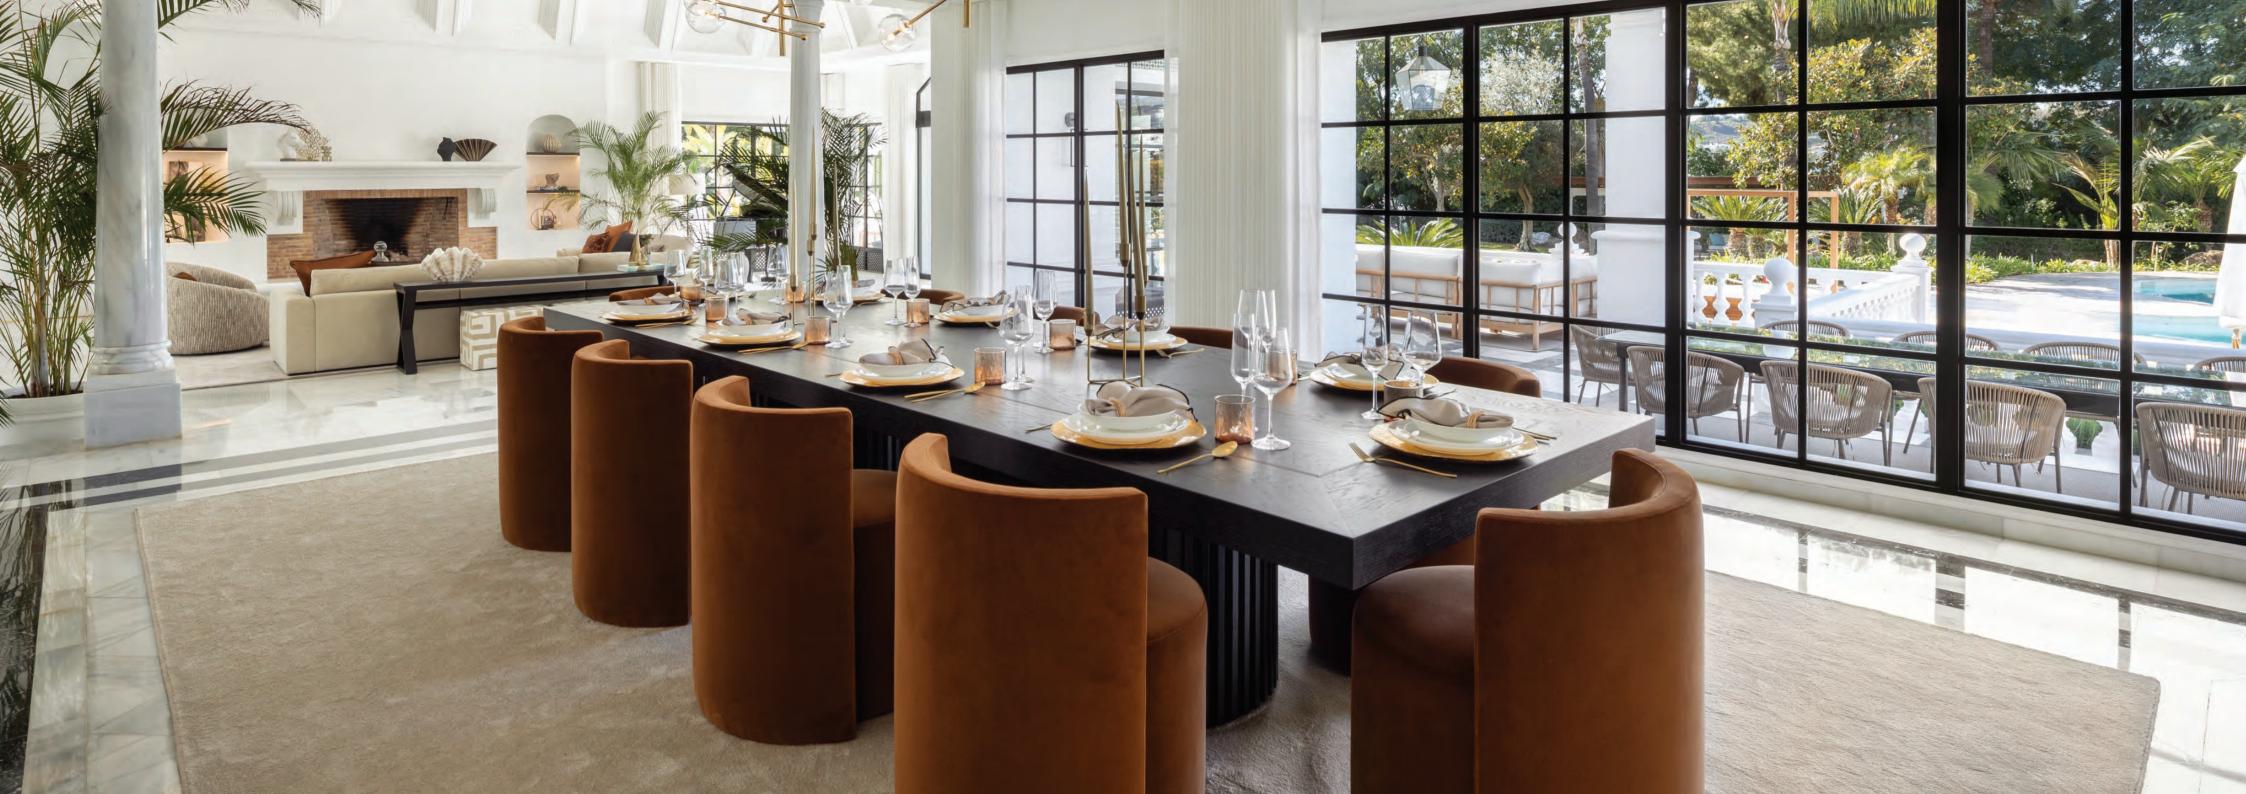

Inside, the recently-refurbished villa is a showcase of sophistication.

Carefully selected furniture and fixtures adorn the living spaces, creating an atmosphere of refined elegance. The abundance of windows and glass sliding doors ensures that natural light floods the living spaces, creating a seamless harmony between the indoor and outdoor realms. The open-plan living and dining area, with its lofty ceilings, further amplifies the sense of grandeur and spaciousness.

The unique architectural layout of Alhambra Palace allows for the perfect balance of privacy and connectivity. En-suite guest bedrooms offer comfort and style, with direct access to the captivating central patio. The master bedroom, situated on the ground level, is a sanctuary of luxury, featuring impeccable interior design, a sumptuous private bathroom and a spacious walk-in closet.