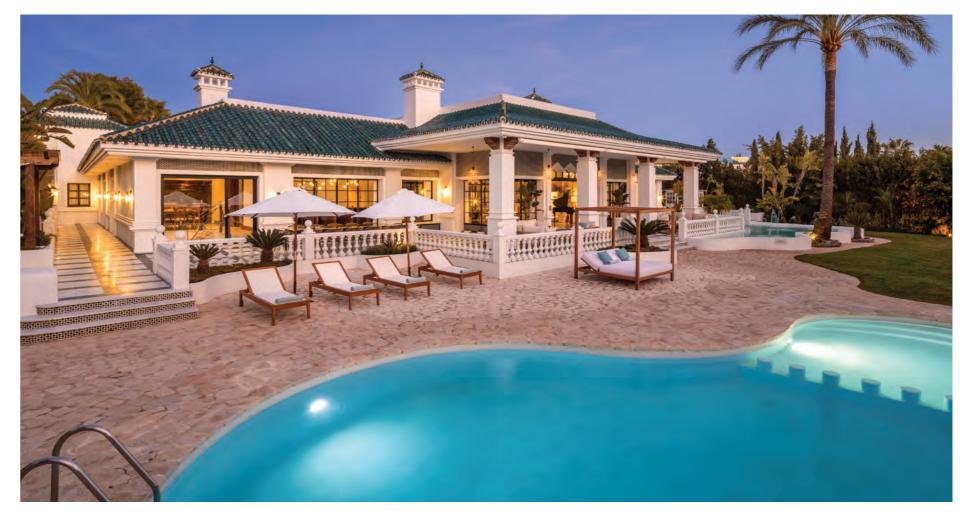

The immaculate garden, adorned with a lagoon-inspired private pool and a charming outdoor pergola, allows residents to indulge in the ultimate luxury of serenity and leisure. The various terraces provide versatile settings, from intimate alfresco dining areas to tranquil spots for relaxation, making every corner of this property a canvas for luxurious living and entertainment. Meticulous landscaping adds a layer of privacy and beauty to the gardens.