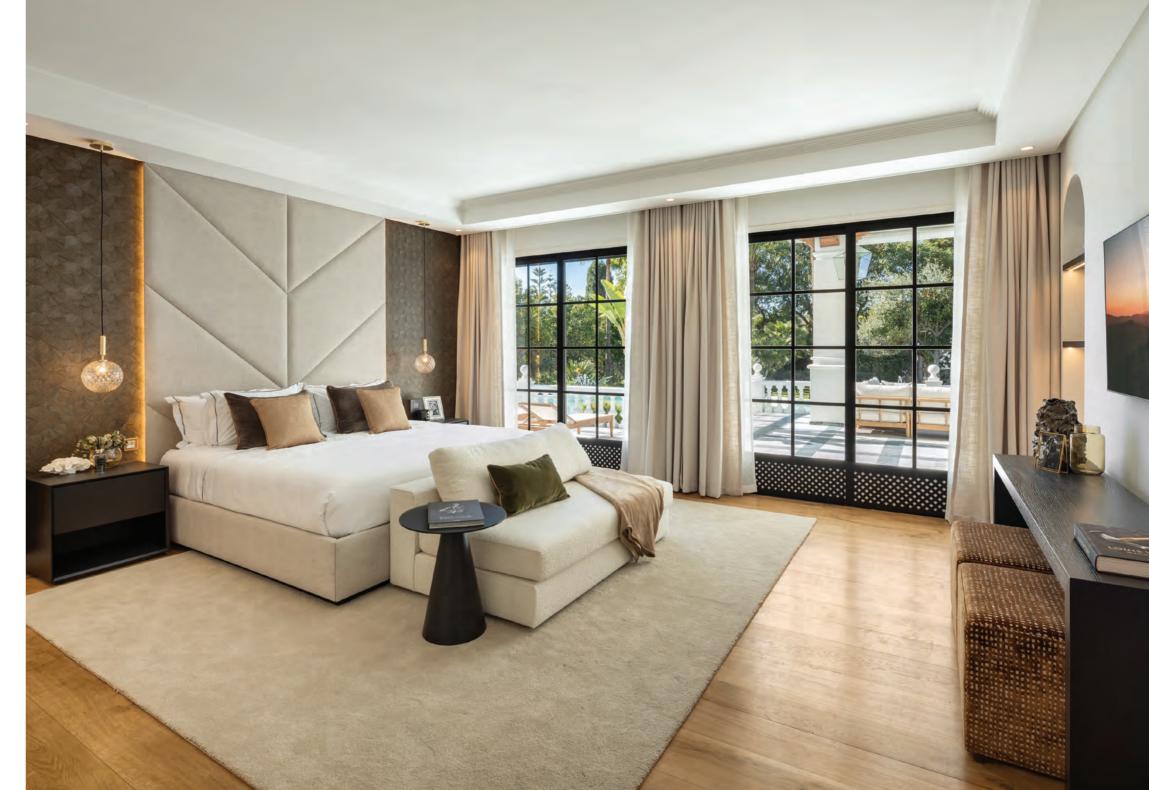

The unique architectural layout of Alhambra Palace allows for the perfect balance of privacy and connectivity. En-suite guest bedrooms offer comfort and style, with direct access to the captivating central patio. The master bedroom, situated on the ground level, is a sanctuary of luxury, featuring impeccable interior design, a sumptuous private bathroom and a spacious walk-in closet.