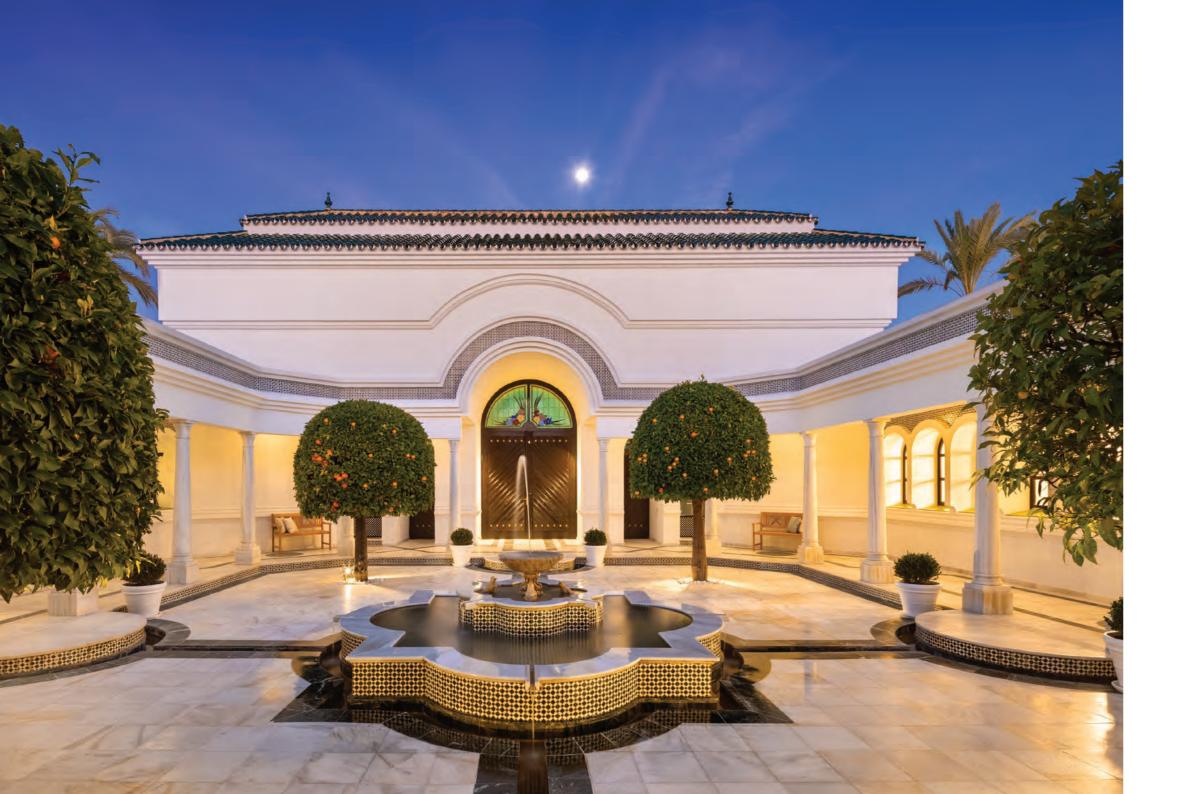

Beds: 10+2 | Baths: 11+1 | Plot: 4.350m<sup>2</sup> | Built: 1.467m<sup>2</sup> | Terrace: 267m<sup>2</sup> | Parking: 12 cars | Orientation: S/W

The meticulous attention to detail in its design transports residents to a world of opulence, reminiscent of the rich cultural heritage of Andalucia. Upon arrival there is a stunning patio, adorned with two fountains, which serves as a prelude to the exquisite interiors that follow.

The immaculate garden, adorned with a lagoon-inspired private pool and a charming outdoor pergola, allows residents to indulge in the ultimate luxury of serenity and leisure. The various terraces provide versatile settings, from intimate alfresco dining areas to tranquil spots for relaxation, making every corner of this property a canvas for luxurious living and entertainment. Meticulous landscaping adds a layer of privacy and beauty to the gardens.