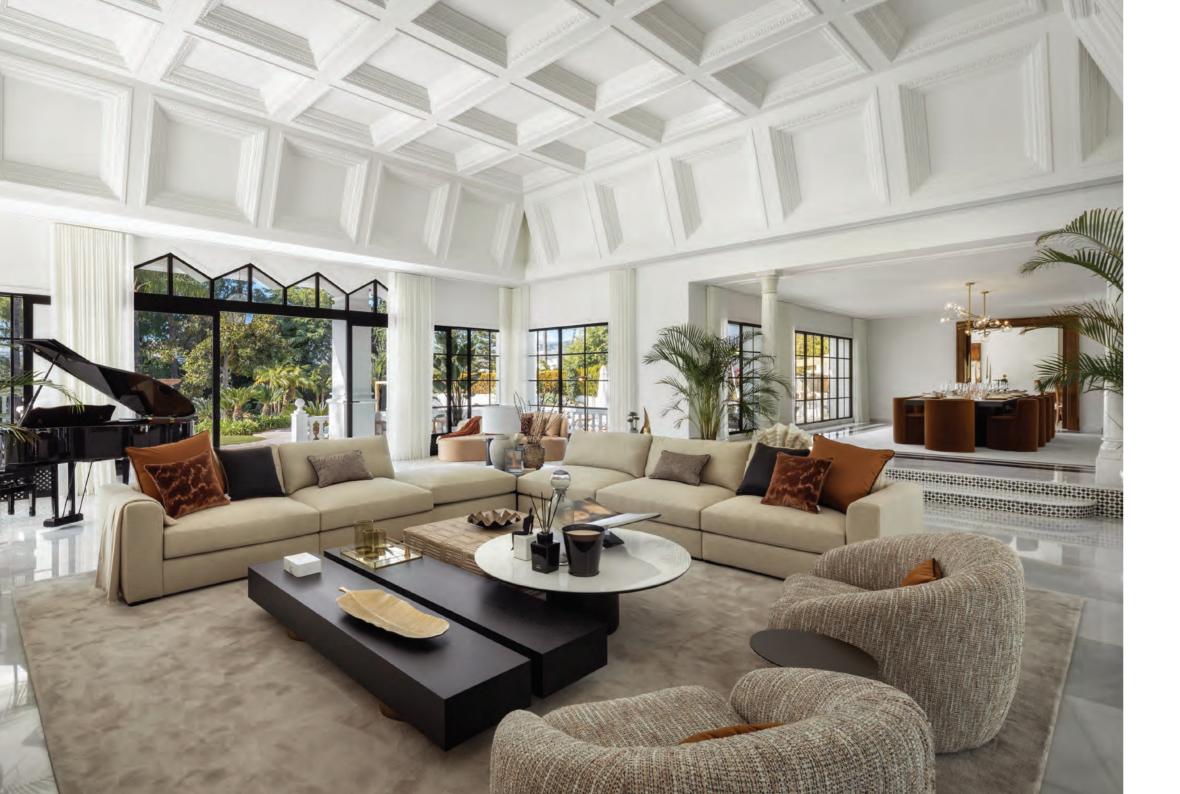

Inside, the recently-refurbished villa is a showcase of sophistication.

Carefully selected furniture and fixtures adorn the living spaces, creating an atmosphere of refined elegance. The abundance of windows and glass sliding doors ensures that natural light floods the living spaces, creating a seamless harmony between the indoor and outdoor realms. The open-plan living and dining area, with its lofty ceilings, further amplifies the sense of grandeur and spaciousness.

The unique architectural layout of Alhambra Palace allows for the perfect balance of privacy and connectivity. En-suite guest bedrooms offer comfort and style, with direct access to the captivating central patio. The master bedroom, situated on the ground level, is a sanctuary of luxury, featuring impeccable interior design, a sumptuous private bathroom and a spacious walk-in closet.