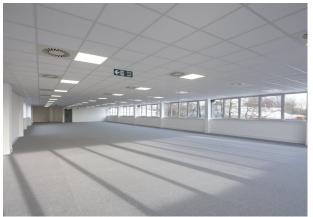

#### Description

The space comprises a modern open plan floor plate with feature central lightwell and is virtually column free. Finished to a high specification with new VRF comfort cooling, raised access floors and a new suspended ceiling with recessed LED lights.