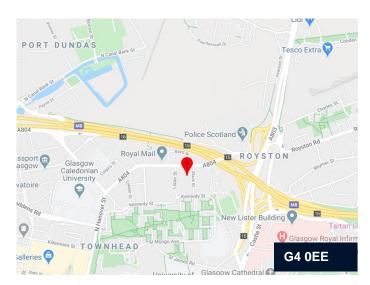

#### Location

The Octagon occupies a prominent position immediately north of Glasgow city centre, benefitting from unrivalled road and public transport links and located in close proximity to a number of local amenities. Surrounding occupiers include Royal Mail, John Lewis Distribution Centre and Tesla.

Buchanan bus station is located within a 10 minute walk with a local bus stop adjacent to the property. Glasgow Queen Street railway station is also a 15 minute walk from the property.

The property is well-connected to the road network with Junction 15 of the M8 motorway a 2 minute drive away connecting to the Greater Glasgow area and Edinburgh.