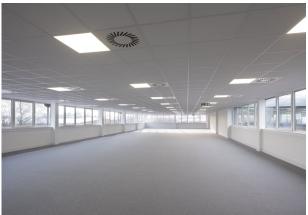

#### Description

The space comprises a modern open plan floor plate with feature central lightwell and is virtually column free. Finished to a high specification with new VRF comfort cooling, raised access floors and a new suspended ceiling with recessed LED lights.