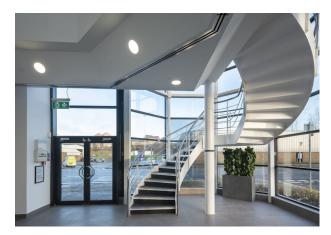

#### Description

The space comprises a modern open plan floor plate with feature central lightwell and is virtually column free. Finished to a high specification with new VRF comfort cooling, raised access floors and a new suspended ceiling with recessed LED lights.