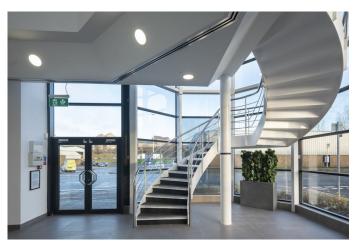

#### Description

The space comprises a modern open plan floor plate with feature central lightwell and is virtually column free. Finished to a high specification with new VRF comfort cooling, raised access floors and a new suspended ceiling with recessed LED lights.