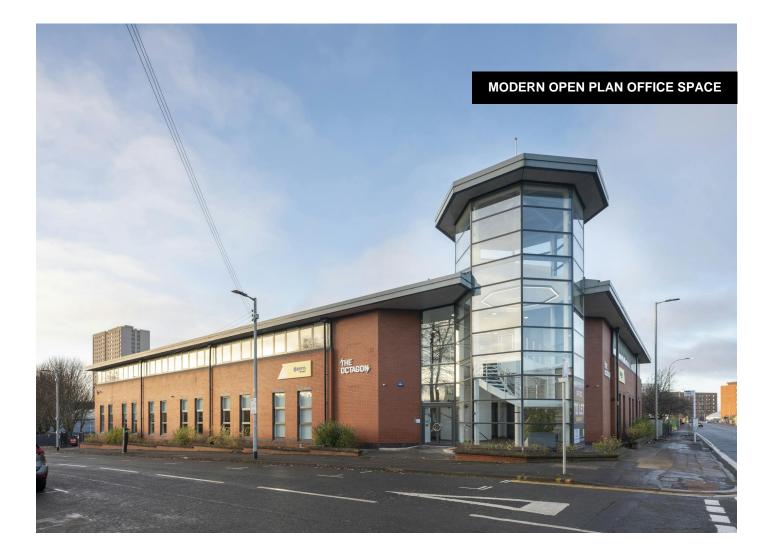

## THE OCTAGON

First Floor, 35 Baird Street, Glasgow, G4 0EE

#### Location

The Octagon occupies a prominent position immediately north of Glasgow city centre, benefitting from unrivalled road and public transport links and located in close proximity to a number of local amenities. Surrounding occupiers include Royal Mail, John Lewis Distribution Centre and Tesla.

#### Description

The space comprises a modern open plan floor plate with feature central lightwell and is virtually column free. Finished to a high specification with new VRF comfort cooling, raised access floors and a new suspended ceiling with recessed LED lights.