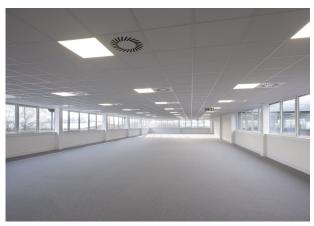

# Description

The space comprises a modern open plan floor plate with feature central lightwell and is virtually column free. Finished to a high specification with new VRF comfort cooling, raised access floors and a new suspended ceiling with recessed LED lights.