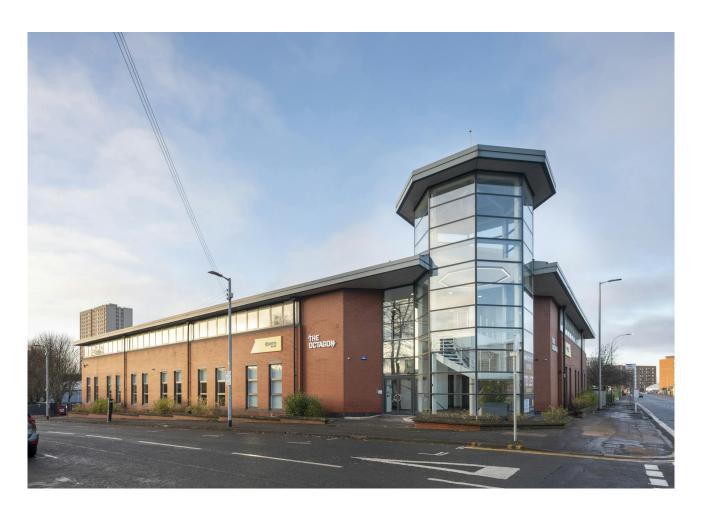

# THE OCTAGON

First Floor, 35 Baird Street, Glasgow, G4 0EE

#### Location

The Octagon occupies a prominent position immediately north of Glasgow city centre, benefitting from unrivalled road and public transport links and located in close proximity to a number of local amenities. Surrounding occupiers include Royal Mail, John Lewis Distribution Centre and Tesla.