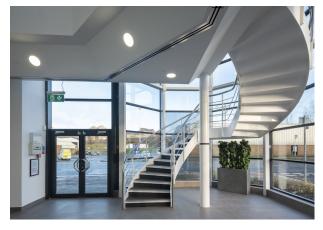

# Description

The space comprises a modern open plan floor plate with feature central lightwell and is virtually column free. Finished to a high specification with new VRF comfort cooling, raised access floors and a new suspended ceiling with recessed LED lights.