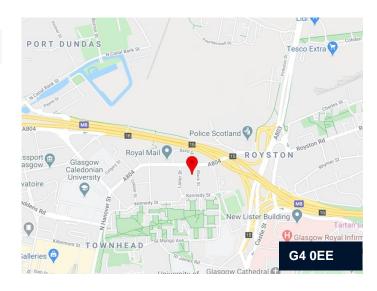

#### Location

The Octagon occupies a prominent position immediately north of Glasgow city centre, benefitting from unrivalled road and public transport links and located in close proximity to a number of local amenities. Surrounding occupiers include Royal Mail, John Lewis Distribution Centre and Tesla.

Buchanan bus station is located within a 10 minute walk with a local bus stop adjacent to the property. Glasgow Queen Street railway station is also a 15 minute walk from the property.

The property is well-connected to the road network with Junction 15 of the M8 motorway a 2 minute drive away connecting to the Greater Glasgow area and Edinburgh.