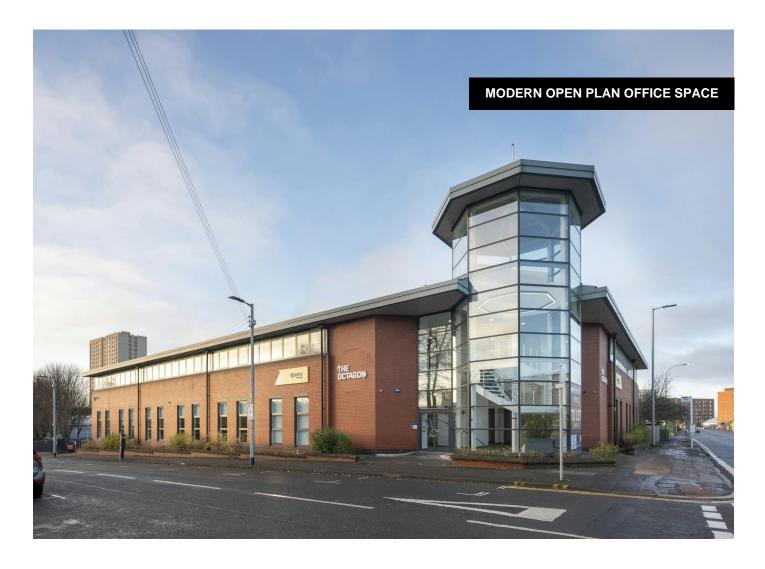

# THE OCTAGON

First Floor, 35 Baird Street, Glasgow, G4 0EE

#### Location

The Octagon occupies a prominent position immediately north of Glasgow city centre, benefitting from unrivalled road and public transport links and located in close proximity to a number of local amenities. Surrounding occupiers include Royal Mail, John Lewis Distribution Centre and Tesla.

# Description

The space comprises a modern open plan floor plate with feature central lightwell and is virtually column free. Finished to a high specification with new VRF comfort cooling, raised access floors and a new suspended ceiling with recessed LED lights.