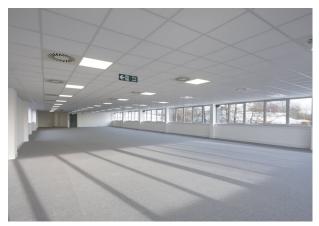

# Description

The space comprises a modern open plan floor plate with feature central lightwell and is virtually column free. Finished to a high specification with new VRF comfort cooling, raised access floors and a new suspended ceiling with recessed LED lights.