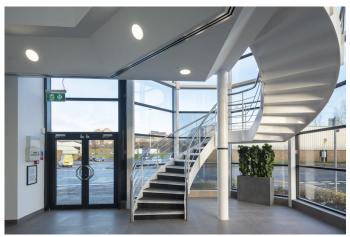

# Description

The space comprises a modern open plan floor plate with feature central lightwell and is virtually column free. Finished to a high specification with new VRF comfort cooling, raised access floors and a new suspended ceiling with recessed LED lights.