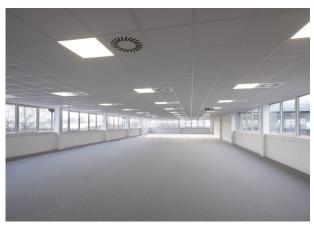

The space comprises a modern open plan floor plate with feature central lightwell and is virtually column free. Finished to a high specification with new VRF comfort cooling, raised access floors and a new suspended ceiling with recessed LED lights.