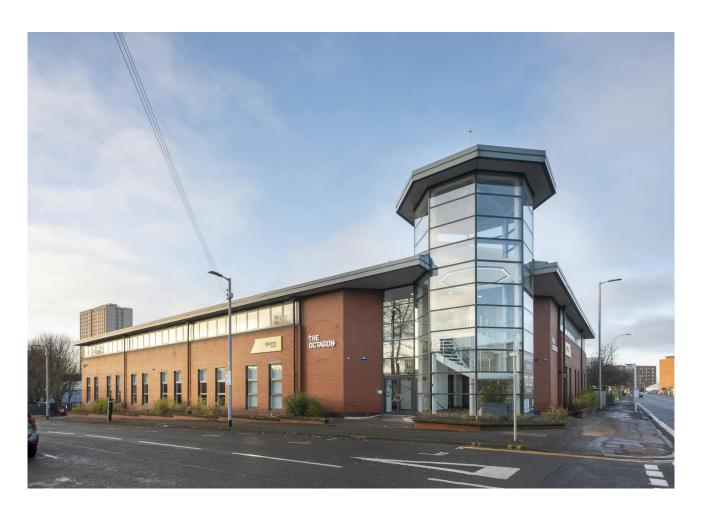

#### Location

The Octagon occupies a prominent position immediately north of Glasgow city centre, benefitting from unrivalled road and public transport links and

located in close proximity to a number of local amenities. Surrounding occupiers include Royal Mail, John Lewis Distribution Centre and Tesla.

Buchanan bus station is located within a 10 minute walk with a local bus stop adjacent to the property. Glasgow Queen Street railway station is also a

15 minute walk from the property.

The property is well-connected to the road network with Junction 15 of the M8 motorway a 2 minute drive away connecting to the Greater Glasgow area and Edinburgh.