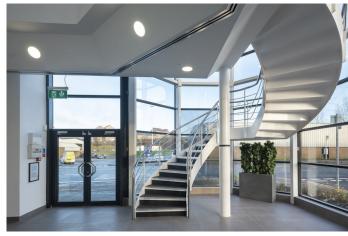

The space comprises a modern open plan floor plate with feature central lightwell and is virtually column free. Finished to a high specification with new VRF comfort cooling, raised access floors and a new suspended ceiling with recessed LED lights.