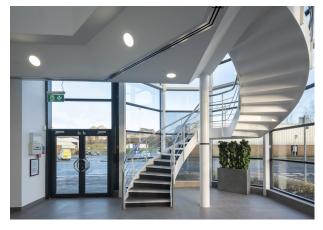

The space comprises a modern open plan floor plate with feature central lightwell and is virtually column free. Finished to a high specification with new VRF comfort cooling, raised access floors and a new suspended ceiling with recessed LED lights.