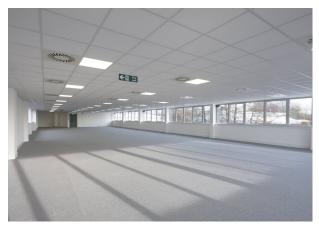

The space comprises a modern open plan floor plate with feature central lightwell and is virtually column free. Finished to a high specification with new VRF comfort cooling, raised access floors and a new suspended ceiling with recessed LED lights.