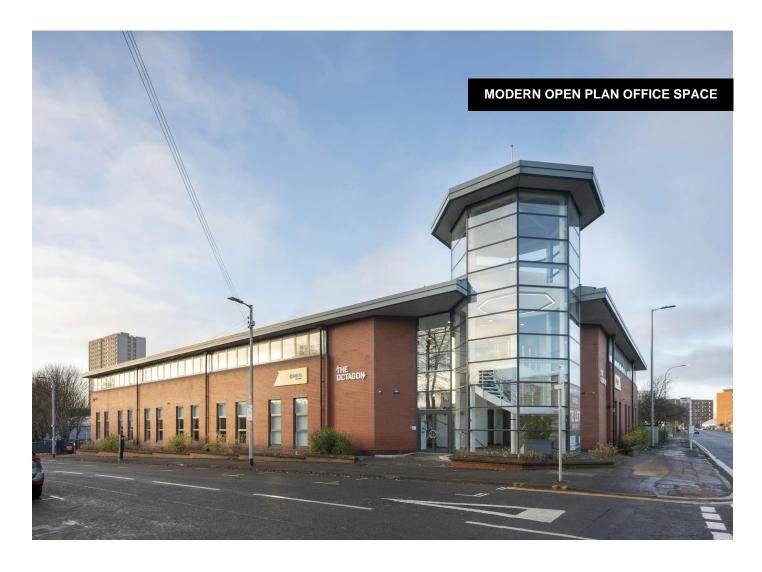

# THE OCTAGON

First Floor, 35 Baird Street, Glasgow, G4 0EE

#### Location

The Octagon occupies a prominent position immediately north of Glasgow city centre, benefitting from unrivalled road and public transport links and

located in close proximity to a number of local amenities. Surrounding occupiers include Royal Mail, John Lewis Distribution Centre and Tesla.