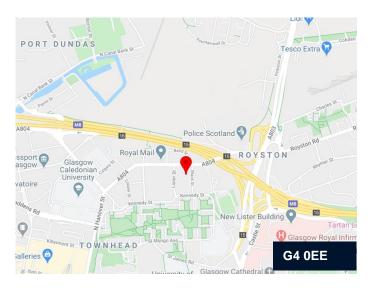

#### Location

The Octagon occupies a prominent position immediately north of Glasgow city centre, benefitting from unrivalled road and public transport links and

located in close proximity to a number of local amenities. Surrounding occupiers include Royal Mail, John Lewis Distribution Centre and Tesla.

Buchanan bus station is located within a 10 minute walk with a local bus stop adjacent to the property. Glasgow Queen Street railway station is also a

15 minute walk from the property.

The property is well-connected to the road network with Junction 15 of the M8 motorway a 2 minute drive away connecting to the Greater Glasgow area and Edinburgh.