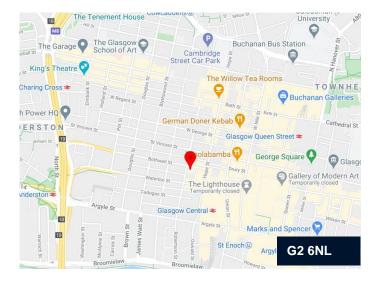

#### Location

The property is located on the corner of Bothwell Street and Wellington Street, in the heart of Glasgow's City Centre. It has excellent access to public transport with both Glasgow Central and Queen Street station being within easy walking distance. In addition, Junction 19 of the M8 is located close by providing easy access to the motorway network in and around Glasgow.