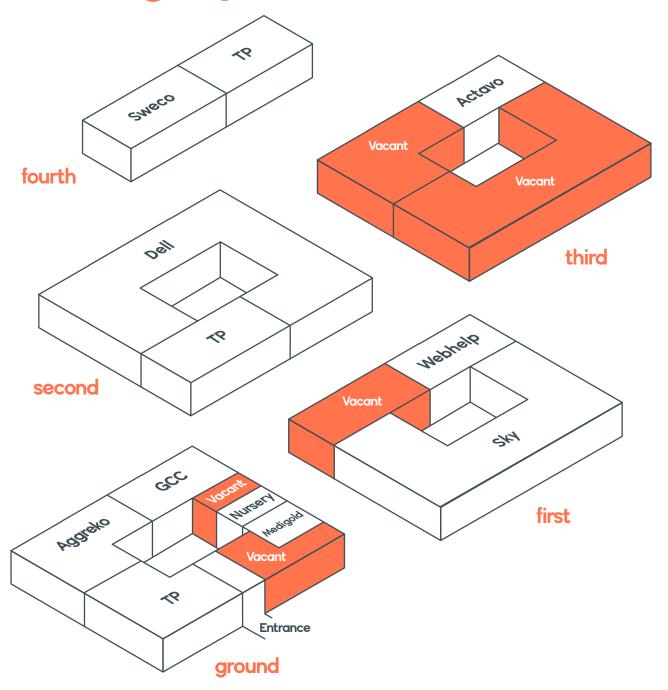

# available workspace

| FLOOR  | SUITE NO.         | SIZE (SQ FT) | COST PER SQ FT | AVAILABLE |
|--------|-------------------|--------------|----------------|-----------|
| FOURTH | -                 | -            | -              | -         |
| THIRD  | 3/5               | 10,865       | Enquire        | Now       |
|        | 3/1, 3/2, 3/6-3/8 | 38,040       | Enquire        | Now       |
| SECOND | -                 | -            | -              | -         |
| FIRST  | 1/3 & 1/4         | 14,092       | £16.50         | Now       |
|        | C1                | 5,604        | £12.50         | Now       |
|        | 1/0               | 490          | Enquire        | Now       |
| GROUND | G8                | 7,385        | Enquire        | Now       |
|        | G6                | 6,449        | Enquire        | Now       |
|        | Go                | 140          | Enquire        | Now       |

## building layout