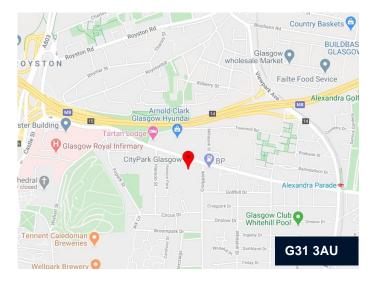

#### Location

The location offers excellent transport links to and from Glasgow City Centre which is approximately 1 mile away. The building is well served by numerous bus routes on Alexandra Parade and is within walking distance of both Duke Street and Alexandra Parade train stations. Junction 15 of the M8 Motorway is less than half a mile away. There is a Nextbike hire station directly outside of the building for cycle hire/drop off.