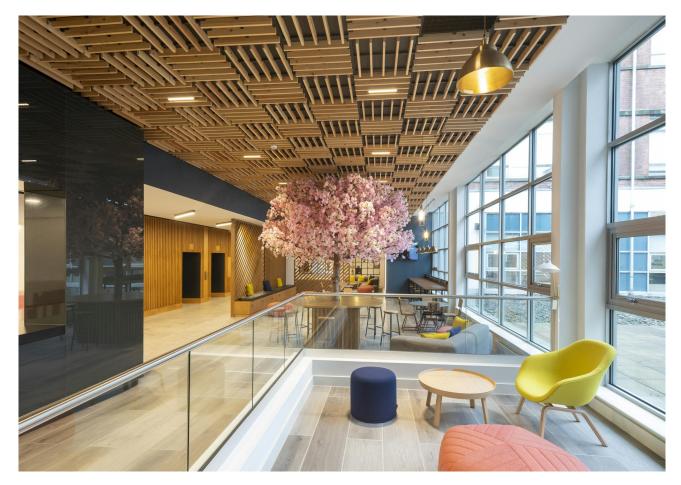

## Description

The large open plan floorplates benefit from excellent natural daylight, along with suspended ceilings with integrated lighting.

City Park boasts a wide range of on-site amenities including a gym, nursery, café with outdoor terrace, convenience shop, ATM, on-site barber, full time reception staff, CCTV and 24 hour on-site security.

# **Specification**

- Refurbished common areas
- Raised access floors
- Suspended ceilings
- Recessed lighting
- Co-working space within reception area
- Commissionaire manned reception
- 24/7 Security