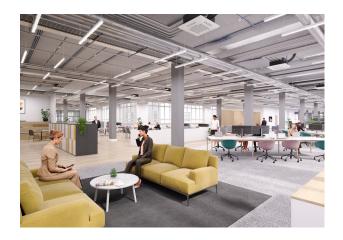

## Description

The large open plan floorplates benefit from excellent natural daylight, along with suspended ceilings with integrated lighting.

City Park boasts a wide range of on-site amenities including a gym, nursery, café with outdoor terrace, convenience shop, ATM, on-site barber, full time reception staff, CCTV and 24 hour on-site security.

# **Specification**

- Refurbished common areas
- Raised access floors
- Suspended ceilings
- Recessed lighting
- Co-working space within reception area
- Commissionaire manned reception
- 24/7 Security