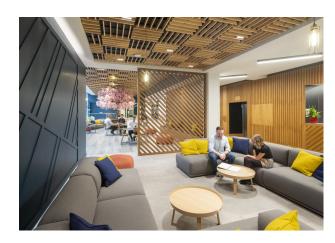

## Description

The large open plan floorplates benefit from excellent natural daylight, along with suspended ceilings with integrated lighting.

City Park boasts a wide range of on-site amenities including a gym, nursery, café with outdoor terrace, convenience shop, ATM, on-site barber, full time reception staff, CCTV and 24 hour on-site security.

# **Specification**

- Refurbished common areas
- Raised access floors
- Suspended ceilings
- Recessed lighting
- Co-working space within reception area
- Commissionaire manned reception
- 24/7 Security