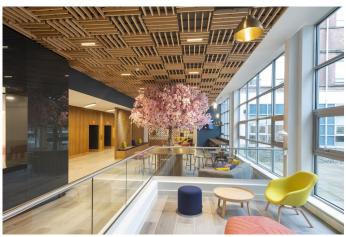

## Description

The large open plan floorplates benefit from excellent natural daylight, along with suspended ceilings with integrated lighting.

City Park boasts a wide range of on-site amenities including a gym, nursery, café with outdoor terrace, convenience shop, ATM, on-site barber, full time reception staff, CCTV and 24 hour on-site security.

# **Specification**

- Refurbished common areas
- Raised access floors
- Suspended ceilings
- Recessed lighting
- Co-working space within reception area
- Commissionaire manned reception
- 24/7 Security