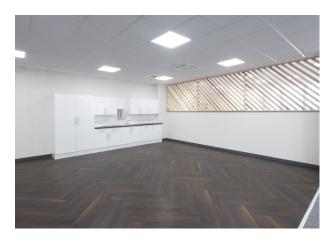

## Description

The large open plan floorplates benefit from excellent natural daylight, along with suspended ceilings with integrated lighting.

City Park boasts a wide range of on-site amenities including a gym, nursery, café with outdoor terrace, convenience shop, ATM, on-site barber, full time reception staff, CCTV and 24 hour on-site security.

# **Specification**

- Refurbished common areas
- Raised access floors
- Suspended ceilings
- Recessed lighting
- Co-working space within reception area
- Commissionaire manned reception
- 24/7 Security