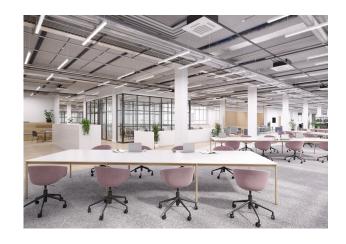

## Description

The large open plan floorplates benefit from excellent natural daylight, along with suspended ceilings with integrated lighting.

City Park boasts a wide range of on-site amenities including a gym, nursery, café with outdoor terrace, convenience shop, ATM, on-site barber, full time reception staff, CCTV and 24 hour on-site security.

# **Specification**

- Refurbished common areas
- Raised access floors
- Suspended ceilings
- Recessed lighting
- Co-working space within reception area
- Commissionaire manned reception
- 24/7 Security