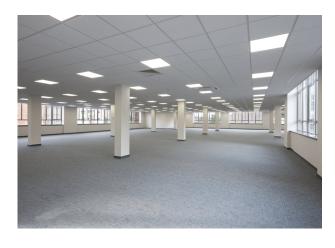

## Description

The large open plan floorplates benefit from excellent natural daylight, along with suspended ceilings with integrated lighting.

City Park boasts a wide range of on-site amenities including a gym, nursery, café with outdoor terrace, convenience shop, ATM, on-site barber, full time reception staff, CCTV and 24 hour on-site security.

# **Specification**

- Refurbished common areas
- Raised access floors
- Suspended ceilings
- Recessed lighting
- Co-working space within reception area
- Commissionaire manned reception
- 24/7 Security