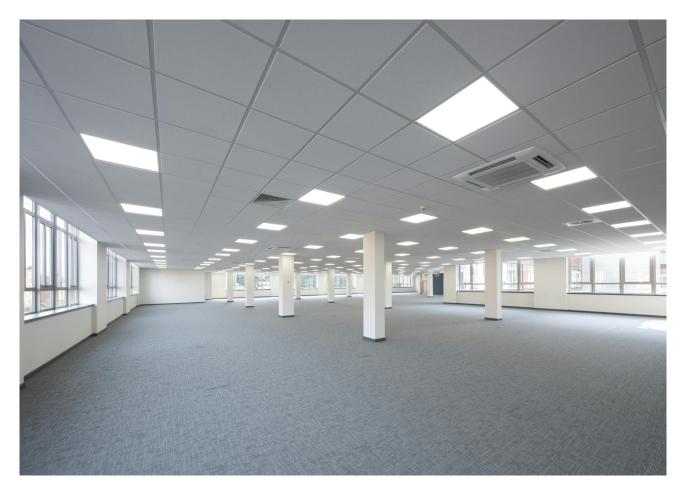

## Description

The large open plan floorplates benefit from excellent natural daylight, along with suspended ceilings with integrated lighting.

City Park boasts a wide range of on-site amenities including a gym, nursery, café with outdoor terrace, convenience shop, ATM, on-site barber, full time reception staff, CCTV and 24 hour on-site security.

#### Accommodation

The accommodation comprises of the following

| Name                       | sq ft  | Rent (sq<br>ft) | Rates<br>Payable (sq<br>ft) | Service<br>Charge (sq ft) |
|----------------------------|--------|-----------------|-----------------------------|---------------------------|
| Ground - G0                | 140    | £25.71          | £4.98                       | £3.97                     |
| Ground - G6                | 6,449  | £16.50          | £5.11                       | £5.78                     |
| Ground - G8                | 7,385  | £16.50          | £5.57                       | £5.78                     |
| 1st - 1/3 & 1/4            | 14,092 | £16.50          | £5.28                       | £5.78                     |
| 3rd - 3/5                  | 10,865 | £16.50          | £5.59                       | £5.78                     |
| 3rd - 3/1, 3/2,<br>3/6-3/8 | 38,040 | £16.50          | £4.89                       | £5.78                     |
| 4th - 4/1&4/2              | 9,783  | £17.50          | £4.89                       | £5.78                     |
| 1st - C1B                  | 1,380  | £12.50          | £5.12                       | £4.03                     |