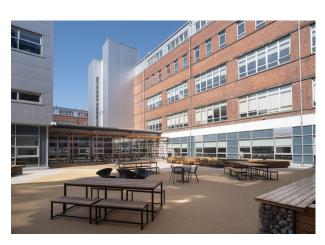

## Description

The large open plan floorplates benefit from excellent natural daylight, along with suspended ceilings with integrated lighting.

City Park boasts a wide range of on-site amenities including a gym, nursery, café with outdoor terrace, convenience shop, ATM, on-site barber, full time reception staff, CCTV and 24 hour on-site security.

City Park is a landmark building on the edge of Glasgow City Centre close to the M8 Motorway.