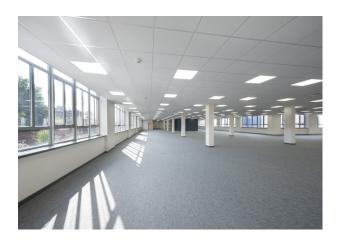

## Description

The large open plan floorplates benefit from excellent natural daylight, along with suspended ceilings with integrated lighting.

City Park boasts a wide range of on-site amenities including a gym, nursery, café with outdoor terrace, convenience shop, ATM, on-site barber, full time reception staff, CCTV and 24 hour on-site security.

#### Accommodation

The accommodation comprises of the following

| Name                       | sq ft  | Rent (sq<br>ft) | Rates<br>Payable (sq<br>ft) | Service<br>Charge (sq ft) |
|----------------------------|--------|-----------------|-----------------------------|---------------------------|
| Ground - G0                | 140    | £25.71          | £4.98                       | £3.97                     |
| Ground - G6                | 6,449  | £16.50          | £5.11                       | £5.78                     |
| Ground - G8                | 7,385  | £16.50          | £5.57                       | £5.78                     |
| 1st - 1/3 & 1/4            | 14,092 | £16.50          | £5.28                       | £5.78                     |
| 3rd - 3/5                  | 10,865 | £16.50          | £5.59                       | £5.78                     |
| 3rd - 3/1, 3/2,<br>3/6-3/8 | 38,040 | £16.50          | £4.89                       | £5.78                     |
| 4th - 4/1&4/2              | 9,783  | £17.50          | £4.89                       | £5.78                     |
| 1st - C1B                  | 1,380  | £12.50          | £5.12                       | £4.03                     |