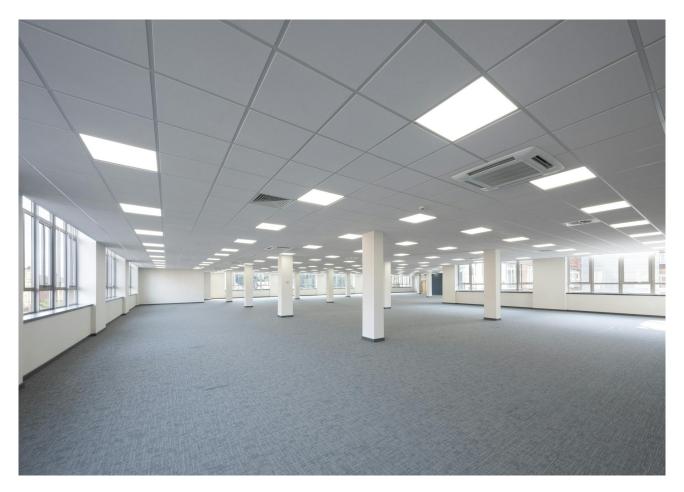

## Description

The large open plan floorplates benefit from excellent natural daylight, along with suspended ceilings with integrated lighting.

City Park boasts a wide range of on-site amenities including a gym, nursery, café with outdoor terrace, convenience shop, ATM, on-site barber, full time reception staff, CCTV and 24 hour on-site security.

# **Key Highlights**

- 5,604 to 92,848 sq ft
- Suspended ceilings with integrated lighting
- Excellent natural light
- On site security / full time reception staff
- Self contained male, female and disabled WC
- 300 500mm metal raised access floors
- Shared meeting rooms
- On site gym, nursery, shop, cafe and barbers