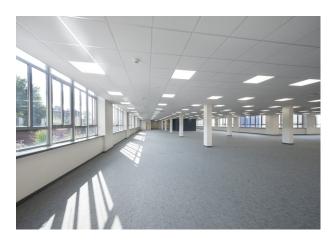

## Description

The large open plan floorplates benefit from excellent natural daylight, along with suspended ceilings with integrated lighting.

City Park boasts a wide range of on-site amenities including a gym, nursery, café with outdoor terrace, convenience shop, ATM, on-site barber, full time reception staff, CCTV and 24 hour on-site security.

# **Key Highlights**

- 5,604 to 92,848 sq ft
- Suspended ceilings with integrated lighting
- Excellent natural light
- On site security / full time reception staff
- Self contained male, female and disabled WC
- 300 500mm metal raised access floors
- Shared meeting rooms
- On site gym, nursery, shop, cafe and barbers