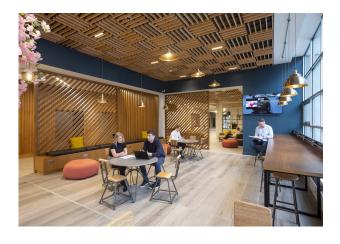

## Description

The large open plan floorplates benefit from excellent natural daylight, along with suspended ceilings with integrated lighting.

City Park boasts a wide range of on-site amenities including a gym, nursery, café with outdoor terrace, convenience shop, ATM, on-site barber, full time reception staff, CCTV and 24 hour on-site security.

# **Specification**

- Refurbished common areas
- Raised access floors
- Suspended ceilings
- Recessed lighting
- Co-working space within reception area
- Commissionaire manned reception
- 24/7 Security
- Car parking availlable