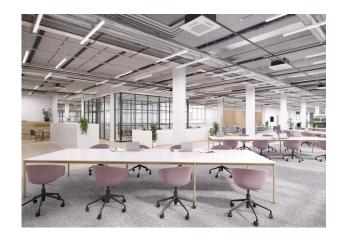

## Description

The large open plan floorplates benefit from excellent natural daylight, along with suspended ceilings with integrated lighting.

City Park boasts a wide range of on-site amenities including a gym, nursery, café with outdoor terrace, convenience shop, ATM, on-site barber, full time reception staff, CCTV and 24 hour on-site security.

# **Key Highlights**

- 5,604 to 92,848 sq ft
- Suspended ceilings with integrated lighting
- Excellent natural light
- On site security / full time reception staff
- Self contained male, female and disabled WC
- 300 500mm metal raised access floors
- Shared meeting rooms
- On site gym, nursery, shop, cafe and barbers