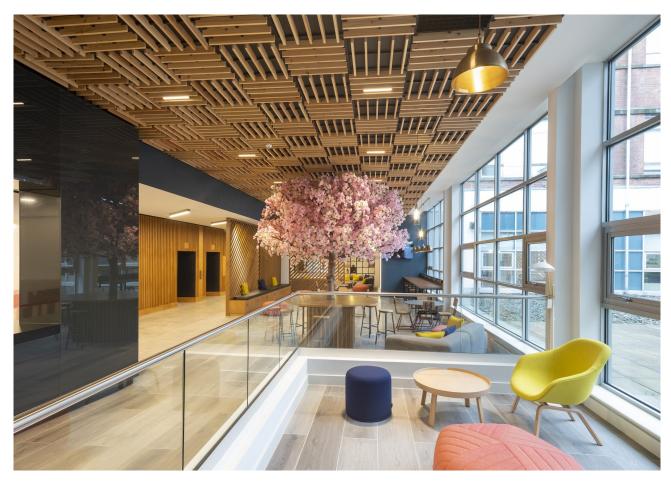

## Description

The large open plan floorplates benefit from excellent natural daylight, along with suspended ceilings with integrated lighting.

City Park boasts a wide range of on-site amenities including a gym, nursery, café with outdoor terrace, convenience shop, ATM, on-site barber, full time reception staff, CCTV and 24 hour on-site security.

# **Specification**

- Refurbished common areas
- Raised access floors
- Suspended ceilings
- Recessed lighting
- Co-working space within reception area
- Commissionaire manned reception
- 24/7 Security
- Car parking availlable