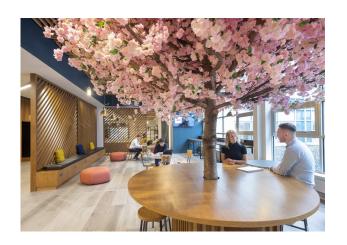

## Description

The large open plan floorplates benefit from excellent natural daylight, along with suspended ceilings with integrated lighting.

City Park boasts a wide range of on-site amenities including a gym, nursery, café with outdoor terrace, convenience shop, ATM, on-site barber, full time reception staff, CCTV and 24 hour on-site security.

# **Key Highlights**

- 5,604 to 92,848 sq ft
- Suspended ceilings with integrated lighting
- Excellent natural light
- On site security / full time reception staff
- Self contained male, female and disabled WC
- 300 500mm metal raised access floors
- Shared meeting rooms
- On site gym, nursery, shop, cafe and barbers