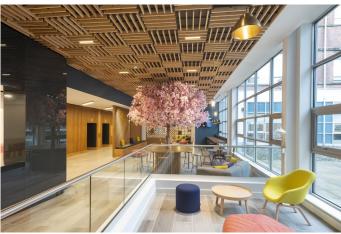

## Description

The large open plan floorplates benefit from excellent natural daylight, along with suspended ceilings with integrated lighting.

City Park boasts a wide range of on-site amenities including a gym, nursery, café with outdoor terrace, convenience shop, ATM, on-site barber, full time reception staff, CCTV and 24 hour on-site security.

# **Specification**

- Refurbished common areas
- Raised access floors
- Suspended ceilings
- Recessed lighting
- Co-working space within reception area
- Commissionaire manned reception
- 24/7 Security
- Car parking availlable