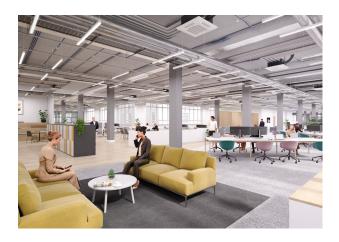

## Description

The large open plan floorplates benefit from excellent natural daylight, along with suspended ceilings with integrated lighting.

City Park boasts a wide range of on-site amenities including a gym, nursery, café with outdoor terrace, convenience shop, ATM, on-site barber, full time reception staff, CCTV and 24 hour on-site security.

# **Key Highlights**

- 5,604 to 92,848 sq ft
- Suspended ceilings with integrated lighting
- Excellent natural light
- On site security / full time reception staff
- Self contained male, female and disabled WC
- 300 500mm metal raised access floors
- Shared meeting rooms
- On site gym, nursery, shop, cafe and barbers