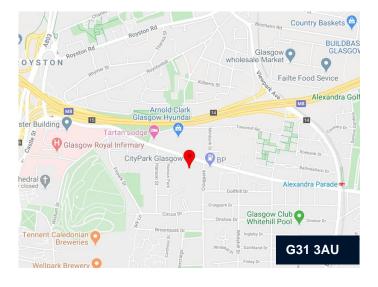

#### Location

The location offers excellent transport links to and from Glasgow City Centre which is approximately 1 mile away. The building is well served by numerous bus routes on Alexandra Parade and is within walking distance of both Duke Street and Alexandra Parade train stations. Junction 15 of the M8 Motorway is less than half a mile away. There is a Nextbike hire station directly outside of the building for cycle hire/drop off.