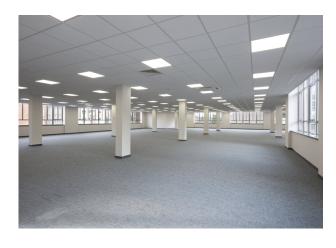

## Description

The large open plan floorplates benefit from excellent natural daylight, along with suspended ceilings with integrated lighting.

City Park boasts a wide range of on-site amenities including a gym, nursery, café with outdoor terrace, convenience shop, ATM, on-site barber, full time reception staff, CCTV and 24 hour on-site security.

# **Key Highlights**

- 5,604 to 92,848 sq ft
- Suspended ceilings with integrated lighting
- Excellent natural light
- On site security / full time reception staff
- Self contained male, female and disabled WC
- 300 500mm metal raised access floors
- Shared meeting rooms
- On site gym, nursery, shop, cafe and barbers