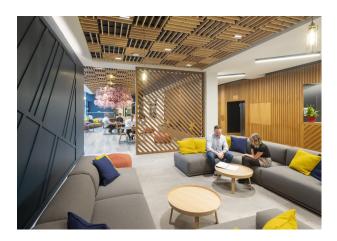

## Description

The large open plan floorplates benefit from excellent natural daylight, along with suspended ceilings with integrated lighting.

City Park boasts a wide range of on-site amenities including a gym, nursery, café with outdoor terrace, convenience shop, ATM, on-site barber, full time reception staff, CCTV and 24 hour on-site security.

# **Key Highlights**

- 5,604 to 92,848 sq ft
- Suspended ceilings with integrated lighting
- Excellent natural light
- On site security / full time reception staff
- Self contained male, female and disabled WC
- 300 500mm metal raised access floors
- Shared meeting rooms
- On site gym, nursery, shop, cafe and barbers