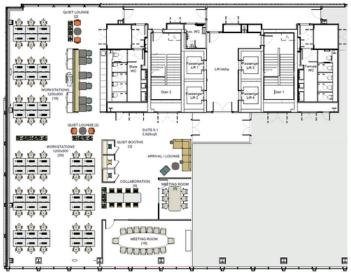

# **Indicative Space Plan**

36 Workstations / 2 Meeting Rooms Collaboration & Lounge Zones

Environmental excellence is at the core of Cadworks.

The EPC rating is 'A' and the building achieved a BREEAM 'Excellent' accreditation.