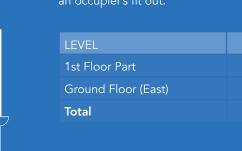

The open plan office space benefits from excellent natural light and is easily fitted out to accommodate an occupier's fit out.

| LEVEL               | SQ FT | PARKING |
|---------------------|-------|---------|
| 1st Floor Part      | 3,856 | 18      |
| Ground Floor (East) | 2,245 | 11      |
| Total               | 6,101 | 29      |