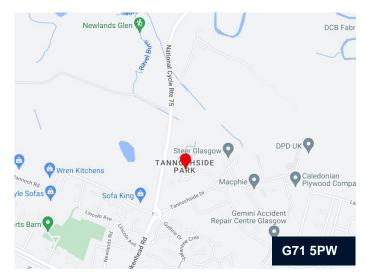

#### Location

Situated in the heart of Tannochside Business Park, our offices offer the perfect blend of accessibility and tranquillity. With easy access to Glasgow City Centre (10 miles west) and Motherwell town centre (southeast), your business will thrive in this strategic location. The nearest bus stop on Old Edinburgh Road is just a 5minute walk away, ensuring seamless connectivity throughout the day. Uddingston Railway Station, a mere 2 miles north, provides additional convenience with connections to Glasgow Central Railway Station and towns across Lanarkshire.