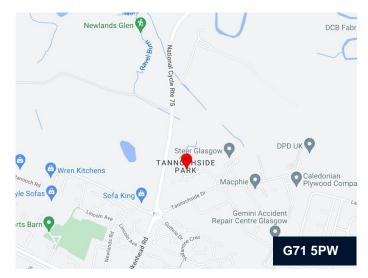

#### Location

Situated in the heart of Tannochside Business Park, our offices offer the perfect blend of accessibility and tranquillity. With easy access to Glasgow City Centre (10 miles west) and Motherwell town centre (southeast), your business will thrive in this strategic location. The nearest bus stop on Old Edinburgh Road is just a 5minute walk away, ensuring seamless connectivity throughout the day. Uddingston Railway Station, a mere 2 miles north, provides additional convenience with connections to Glasgow Central Railway Station and towns across Lanarkshire.